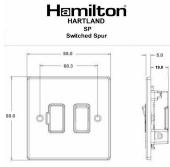

## **Dimensions**

|                                                                                                                                                 | Live                                                                                                  | 5                                                                                                                                                                                        |
|-------------------------------------------------------------------------------------------------------------------------------------------------|-------------------------------------------------------------------------------------------------------|------------------------------------------------------------------------------------------------------------------------------------------------------------------------------------------|
|                                                                                                                                                 |                                                                                                       | 1                                                                                                                                                                                        |
| Primary Range                                                                                                                                   | Hartland                                                                                              |                                                                                                                                                                                          |
| Insert Type                                                                                                                                     | 1 gang 13A Double Pole Fused Spur                                                                     |                                                                                                                                                                                          |
| Plate Finish                                                                                                                                    | Hartland Box Bright Chrome                                                                            |                                                                                                                                                                                          |
| Insert Colour                                                                                                                                   | Black/Black                                                                                           |                                                                                                                                                                                          |
| EAN13 Barcode                                                                                                                                   | 5017503271900                                                                                         |                                                                                                                                                                                          |
| Dimensions (Nominal)                                                                                                                            | Single: Height = 88.0mm Width = 88.0mm Depth = 5.0mm                                                  |                                                                                                                                                                                          |
| Fixing Hole Centres                                                                                                                             | Box Fixing = 60.3mm Grid Fixing = N/A                                                                 |                                                                                                                                                                                          |
| Minimum Wall Box Depth                                                                                                                          | 35mm                                                                                                  |                                                                                                                                                                                          |
| Switched Poles                                                                                                                                  | Double                                                                                                |                                                                                                                                                                                          |
| Current Rating                                                                                                                                  | 13 Amp                                                                                                |                                                                                                                                                                                          |
| Voltage                                                                                                                                         | 220/250V AC                                                                                           |                                                                                                                                                                                          |
| Maximum Load                                                                                                                                    | 13 Amp                                                                                                |                                                                                                                                                                                          |
| Mains Frequency                                                                                                                                 | 50Hz                                                                                                  |                                                                                                                                                                                          |
| IP Rating                                                                                                                                       | IP2XD                                                                                                 |                                                                                                                                                                                          |
| Contact Gap Minimum                                                                                                                             | 3mm                                                                                                   |                                                                                                                                                                                          |
| Terminal Capacity 1                                                                                                                             | 3 x 2.5mm2                                                                                            |                                                                                                                                                                                          |
| Terminal Capacity 2                                                                                                                             | 2 x 4mm2 Multi Strand                                                                                 |                                                                                                                                                                                          |
| Terminal Capacity 3                                                                                                                             | 1 x 6mm2                                                                                              |                                                                                                                                                                                          |
| Earth Terminal Capacity 1                                                                                                                       | 6 x 1mm2                                                                                              |                                                                                                                                                                                          |
| Earth Terminal Capacity 2                                                                                                                       | 5 x 1.5mm2                                                                                            |                                                                                                                                                                                          |
| Earth Terminal Capacity 3                                                                                                                       | 3 x 2.5mm2                                                                                            |                                                                                                                                                                                          |
| Earth Terminal Capacity 4                                                                                                                       | 2 x 4mm2 Multi-strand                                                                                 |                                                                                                                                                                                          |
| Earth Terminal Capacity 5                                                                                                                       | 1 x 6mm2                                                                                              |                                                                                                                                                                                          |
| Product Class 1                                                                                                                                 | Must be earthed                                                                                       |                                                                                                                                                                                          |
| Ambient Operating Temperature                                                                                                                   | -5° to +40°C                                                                                          |                                                                                                                                                                                          |
| Recommended Location                                                                                                                            | Internal Use Only                                                                                     |                                                                                                                                                                                          |
| Maximum Installation Altitude                                                                                                                   | 2000m                                                                                                 |                                                                                                                                                                                          |
| Standard/Approval                                                                                                                               | BS 1363-4                                                                                             |                                                                                                                                                                                          |
| Patents and Trademarks                                                                                                                          | Hartland is a Registered Trade Mark No. 2344778                                                       |                                                                                                                                                                                          |
| All products listed conform to current British or<br>European standard and the product information is<br>correct at the time of going to press. | All accessories are manufactured under an accredited BS EN ISO 9001 : 2015 Quality Management System. | It is the policy of the company to improve products<br>as part of our development programme.<br>Therefore, we reserve the right to alter designs<br>and dimensions without prior notice. |