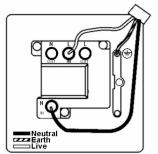

## **Dimensions**

|                                                                                                                                                 | Live                                                                                                  | 5                                                                                                                                                                                        |
|-------------------------------------------------------------------------------------------------------------------------------------------------|-------------------------------------------------------------------------------------------------------|------------------------------------------------------------------------------------------------------------------------------------------------------------------------------------------|
|                                                                                                                                                 |                                                                                                       | 1                                                                                                                                                                                        |
| Primary Range                                                                                                                                   | Hartland                                                                                              |                                                                                                                                                                                          |
| Insert Type                                                                                                                                     | 1 gang 13A Double Pole Fused Spur                                                                     |                                                                                                                                                                                          |
| Plate Finish                                                                                                                                    | Hartland Box Bright Chrome                                                                            |                                                                                                                                                                                          |
| Insert Colour                                                                                                                                   | Black/Black                                                                                           |                                                                                                                                                                                          |
| EAN13 Barcode                                                                                                                                   | 5017503271900                                                                                         |                                                                                                                                                                                          |
| Dimensions (Nominal)                                                                                                                            | Single: Height = 88.0mm Width = 88.0mm Depth = 5.0mm                                                  |                                                                                                                                                                                          |
| Fixing Hole Centres                                                                                                                             | Box Fixing = 60.3mm Grid Fixing = N/A                                                                 |                                                                                                                                                                                          |
| Minimum Wall Box Depth                                                                                                                          | 35mm                                                                                                  |                                                                                                                                                                                          |
| Switched Poles                                                                                                                                  | Double                                                                                                |                                                                                                                                                                                          |
| Current Rating                                                                                                                                  | 13 Amp                                                                                                |                                                                                                                                                                                          |
| Voltage                                                                                                                                         | 220/250V AC                                                                                           |                                                                                                                                                                                          |
| Maximum Load                                                                                                                                    | 13 Amp                                                                                                |                                                                                                                                                                                          |
| Mains Frequency                                                                                                                                 | 50Hz                                                                                                  |                                                                                                                                                                                          |
| IP Rating                                                                                                                                       | IP2XD                                                                                                 |                                                                                                                                                                                          |
| Contact Gap Minimum                                                                                                                             | 3mm                                                                                                   |                                                                                                                                                                                          |
| Terminal Capacity 1                                                                                                                             | 3 x 2.5mm2                                                                                            |                                                                                                                                                                                          |
| Terminal Capacity 2                                                                                                                             | 2 x 4mm2 Multi Strand                                                                                 |                                                                                                                                                                                          |
| Terminal Capacity 3                                                                                                                             | 1 x 6mm2                                                                                              |                                                                                                                                                                                          |
| Earth Terminal Capacity 1                                                                                                                       | 6 x 1mm2                                                                                              |                                                                                                                                                                                          |
| Earth Terminal Capacity 2                                                                                                                       | 5 x 1.5mm2                                                                                            |                                                                                                                                                                                          |
| Earth Terminal Capacity 3                                                                                                                       | 3 x 2.5mm2                                                                                            |                                                                                                                                                                                          |
| Earth Terminal Capacity 4                                                                                                                       | 2 x 4mm2 Multi-strand                                                                                 |                                                                                                                                                                                          |
| Earth Terminal Capacity 5                                                                                                                       | 1 x 6mm2                                                                                              |                                                                                                                                                                                          |
| Product Class 1                                                                                                                                 | Must be earthed                                                                                       |                                                                                                                                                                                          |
| Ambient Operating Temperature                                                                                                                   | -5° to +40°C                                                                                          |                                                                                                                                                                                          |
| Recommended Location                                                                                                                            | Internal Use Only                                                                                     |                                                                                                                                                                                          |
| Maximum Installation Altitude                                                                                                                   | 2000m                                                                                                 |                                                                                                                                                                                          |
| Standard/Approval                                                                                                                               | BS 1363-4                                                                                             |                                                                                                                                                                                          |
| Patents and Trademarks                                                                                                                          | Hartland is a Registered Trade Mark No. 2344778                                                       |                                                                                                                                                                                          |
| All products listed conform to current British or<br>European standard and the product information is<br>correct at the time of going to press. | All accessories are manufactured under an accredited BS EN ISO 9001 : 2015 Quality Management System. | It is the policy of the company to improve products<br>as part of our development programme.<br>Therefore, we reserve the right to alter designs<br>and dimensions without prior notice. |