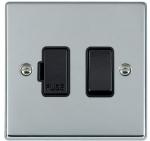

## 77SPBL-B

Hartland Bright Chrome 1 gang 13A Double Pole Fused Spur Black/Black

## Item Image