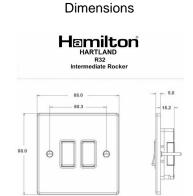

## Item Image

Intermediate switching

| Primary Range                                                                                                                                   | Hartland                                                                                              |                                                                                                                                                                                  |
|-------------------------------------------------------------------------------------------------------------------------------------------------|-------------------------------------------------------------------------------------------------------|----------------------------------------------------------------------------------------------------------------------------------------------------------------------------------|
| Insert Type                                                                                                                                     | 2 gang 10AX Intermediate Rocker                                                                       |                                                                                                                                                                                  |
| Plate Finish                                                                                                                                    | Hartland Box Bright Chrome                                                                            |                                                                                                                                                                                  |
| Insert Colour                                                                                                                                   | Black/Black                                                                                           |                                                                                                                                                                                  |
| EAN13 Barcode                                                                                                                                   | 5017503271320                                                                                         |                                                                                                                                                                                  |
| Dimensions (Nominal)                                                                                                                            | Single: Height = 88.0mm Width = 88.0mm Depth = 5.0mm                                                  |                                                                                                                                                                                  |
| Fixing Hole Centres                                                                                                                             | Box Fixing = 60.3mm Grid Fixing = N/A                                                                 |                                                                                                                                                                                  |
| Minimum Wall Box Depth                                                                                                                          | 25mm                                                                                                  |                                                                                                                                                                                  |
| Switched Poles                                                                                                                                  | Single                                                                                                |                                                                                                                                                                                  |
| Current Rating                                                                                                                                  | 10AX                                                                                                  |                                                                                                                                                                                  |
| Voltage                                                                                                                                         | 220/250V AC                                                                                           |                                                                                                                                                                                  |
| Maximum Load                                                                                                                                    | 10 Amp inductive                                                                                      |                                                                                                                                                                                  |
| Mains Frequency                                                                                                                                 | 50Hz                                                                                                  |                                                                                                                                                                                  |
| IP Rating                                                                                                                                       | IP2XD                                                                                                 |                                                                                                                                                                                  |
| Contact Gap Minimum                                                                                                                             | 3mm                                                                                                   |                                                                                                                                                                                  |
| Terminal Capacity 1                                                                                                                             | 5 x 1mm2                                                                                              |                                                                                                                                                                                  |
| Terminal Capacity 2                                                                                                                             | 4 x 1.5mm2                                                                                            |                                                                                                                                                                                  |
| Terminal Capacity 3                                                                                                                             | 1 x 2.5mm2                                                                                            |                                                                                                                                                                                  |
| Terminal Capacity 4                                                                                                                             | 1 x 4mm2 Multi-strand                                                                                 |                                                                                                                                                                                  |
| Terminal Capacity 5                                                                                                                             | 1 x 6mm2                                                                                              |                                                                                                                                                                                  |
| Earth Terminal Capacity 1                                                                                                                       | 5 x 1mm2                                                                                              |                                                                                                                                                                                  |
| Earth Terminal Capacity 2                                                                                                                       | 4 x 1.5mm2                                                                                            |                                                                                                                                                                                  |
| Earth Terminal Capacity 3                                                                                                                       | 3 x 2.5mm2                                                                                            |                                                                                                                                                                                  |
| Earth Terminal Capacity 4                                                                                                                       | 1 x 4mm2 Multi-strand                                                                                 |                                                                                                                                                                                  |
| Earth Terminal Capacity 5                                                                                                                       | 1 x 6mm2                                                                                              |                                                                                                                                                                                  |
| Product Class 1                                                                                                                                 | Must be earthed                                                                                       |                                                                                                                                                                                  |
| Ambient Operating Temperature                                                                                                                   | -5° to +40°C                                                                                          |                                                                                                                                                                                  |
| Recommended Location                                                                                                                            | Internal Use Only                                                                                     |                                                                                                                                                                                  |
| Maximum Installation Altitude                                                                                                                   | 2000m                                                                                                 |                                                                                                                                                                                  |
| Standard/Approval                                                                                                                               | BS EN 60669-1                                                                                         |                                                                                                                                                                                  |
| Patents and Trademarks                                                                                                                          | Hartland is a Registered Trade Mark No. 2344778                                                       |                                                                                                                                                                                  |
| All products listed conform to current British or<br>European standard and the product information is<br>correct at the time of going to press. | All accessories are manufactured under an accredited BS EN ISO 9001 : 2015 Quality Management System. | It is the policy of the company to improve products as part of our development programme.  Therefore, we reserve the right to alter designs and dimensions without prior notice. |