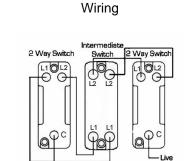

## Item Image

Intermediate switching

| Primary Range                                                                                                                                   | Hartland                                                                                              |                                                                                                                                                                                  |
|-------------------------------------------------------------------------------------------------------------------------------------------------|-------------------------------------------------------------------------------------------------------|----------------------------------------------------------------------------------------------------------------------------------------------------------------------------------|
| Insert Type                                                                                                                                     | 2 gang 10AX Intermediate Rocker                                                                       |                                                                                                                                                                                  |
| Plate Finish                                                                                                                                    | Hartland Box Bright Chrome                                                                            |                                                                                                                                                                                  |
| Insert Colour                                                                                                                                   | Black/Black                                                                                           |                                                                                                                                                                                  |
| EAN13 Barcode                                                                                                                                   | 5017503271320                                                                                         |                                                                                                                                                                                  |
| Dimensions (Nominal)                                                                                                                            | Single: Height = 88.0mm Width = 88.0mm Depth = 5.0mm                                                  |                                                                                                                                                                                  |
| Fixing Hole Centres                                                                                                                             | Box Fixing = 60.3mm Grid Fixing = N/A                                                                 |                                                                                                                                                                                  |
| Minimum Wall Box Depth                                                                                                                          | 25mm                                                                                                  |                                                                                                                                                                                  |
| Switched Poles                                                                                                                                  | Single                                                                                                |                                                                                                                                                                                  |
| Current Rating                                                                                                                                  | 10AX                                                                                                  |                                                                                                                                                                                  |
| Voltage                                                                                                                                         | 220/250V AC                                                                                           |                                                                                                                                                                                  |
| Maximum Load                                                                                                                                    | 10 Amp inductive                                                                                      |                                                                                                                                                                                  |
| Mains Frequency                                                                                                                                 | 50Hz                                                                                                  |                                                                                                                                                                                  |
| IP Rating                                                                                                                                       | IP2XD                                                                                                 |                                                                                                                                                                                  |
| Contact Gap Minimum                                                                                                                             | 3mm                                                                                                   |                                                                                                                                                                                  |
| Terminal Capacity 1                                                                                                                             | 5 x 1mm2                                                                                              |                                                                                                                                                                                  |
| Terminal Capacity 2                                                                                                                             | 4 x 1.5mm2                                                                                            |                                                                                                                                                                                  |
| Terminal Capacity 3                                                                                                                             | 1 x 2.5mm2                                                                                            |                                                                                                                                                                                  |
| Terminal Capacity 4                                                                                                                             | 1 x 4mm2 Multi-strand                                                                                 |                                                                                                                                                                                  |
| Terminal Capacity 5                                                                                                                             | 1 x 6mm2                                                                                              |                                                                                                                                                                                  |
| Earth Terminal Capacity 1                                                                                                                       | 5 x 1mm2                                                                                              |                                                                                                                                                                                  |
| Earth Terminal Capacity 2                                                                                                                       | 4 x 1.5mm2                                                                                            |                                                                                                                                                                                  |
| Earth Terminal Capacity 3                                                                                                                       | 3 x 2.5mm2                                                                                            |                                                                                                                                                                                  |
| Earth Terminal Capacity 4                                                                                                                       | 1 x 4mm2 Multi-strand                                                                                 |                                                                                                                                                                                  |
| Earth Terminal Capacity 5                                                                                                                       | 1 x 6mm2                                                                                              |                                                                                                                                                                                  |
| Product Class 1                                                                                                                                 | Must be earthed                                                                                       |                                                                                                                                                                                  |
| Ambient Operating Temperature                                                                                                                   | -5° to +40°C                                                                                          |                                                                                                                                                                                  |
| Recommended Location                                                                                                                            | Internal Use Only                                                                                     |                                                                                                                                                                                  |
| Maximum Installation Altitude                                                                                                                   | 2000m                                                                                                 |                                                                                                                                                                                  |
| Standard/Approval                                                                                                                               | BS EN 60669-1                                                                                         |                                                                                                                                                                                  |
| Patents and Trademarks                                                                                                                          | Hartland is a Registered Trade Mark No. 2344778                                                       |                                                                                                                                                                                  |
| All products listed conform to current British or<br>European standard and the product information is<br>correct at the time of going to press. | All accessories are manufactured under an accredited BS EN ISO 9001 : 2015 Quality Management System. | It is the policy of the company to improve products as part of our development programme.  Therefore, we reserve the right to alter designs and dimensions without prior notice. |