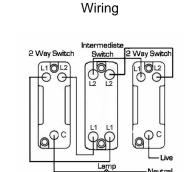

## 77R32BC-B

Hartland Bright Chrome 2 gang 10AX Intermediate Rocker Bright Chrome/Black

Item Image

| Primary Range                                                                                                                                   | Hartland                                                                                              |                                                                                                                                                                                  |
|-------------------------------------------------------------------------------------------------------------------------------------------------|-------------------------------------------------------------------------------------------------------|----------------------------------------------------------------------------------------------------------------------------------------------------------------------------------|
| Insert Type                                                                                                                                     | 2 gang 10AX Intermediate Rocker                                                                       |                                                                                                                                                                                  |
| Plate Finish                                                                                                                                    | Hartland Box Bright Chrome                                                                            |                                                                                                                                                                                  |
| Insert Colour                                                                                                                                   | Bright Chrome/Black                                                                                   |                                                                                                                                                                                  |
| EAN13 Barcode                                                                                                                                   | 5017503276325                                                                                         |                                                                                                                                                                                  |
| Dimensions (Nominal)                                                                                                                            | Single: Height = 88.0mm Width = 88.0mm Depth = 5.0mm                                                  |                                                                                                                                                                                  |
| Fixing Hole Centres                                                                                                                             | Box Fixing = 60.3mm Grid Fixing = N/A                                                                 |                                                                                                                                                                                  |
| Minimum Wall Box Depth                                                                                                                          | 25mm                                                                                                  |                                                                                                                                                                                  |
| Switched Poles                                                                                                                                  | Single                                                                                                |                                                                                                                                                                                  |
| Current Rating                                                                                                                                  | 10AX                                                                                                  |                                                                                                                                                                                  |
| Voltage                                                                                                                                         | 220/250V AC                                                                                           |                                                                                                                                                                                  |
| Maximum Load                                                                                                                                    | 10 Amp inductive                                                                                      |                                                                                                                                                                                  |
| Mains Frequency                                                                                                                                 | 50Hz                                                                                                  |                                                                                                                                                                                  |
| IP Rating                                                                                                                                       | IP2XD                                                                                                 |                                                                                                                                                                                  |
| Contact Gap Minimum                                                                                                                             | 3mm                                                                                                   |                                                                                                                                                                                  |
| Terminal Capacity 1                                                                                                                             | 5 x 1mm2                                                                                              |                                                                                                                                                                                  |
| Terminal Capacity 2                                                                                                                             | 4 x 1.5mm2                                                                                            |                                                                                                                                                                                  |
| Terminal Capacity 3                                                                                                                             | 1 x 2.5mm2                                                                                            |                                                                                                                                                                                  |
| Terminal Capacity 4                                                                                                                             | 1 x 4mm2 Multi-strand                                                                                 |                                                                                                                                                                                  |
| Terminal Capacity 5                                                                                                                             | 1 x 6mm2                                                                                              |                                                                                                                                                                                  |
| Earth Terminal Capacity 1                                                                                                                       | 5 x 1mm2                                                                                              |                                                                                                                                                                                  |
| Earth Terminal Capacity 2                                                                                                                       | 4 x 1.5mm2                                                                                            |                                                                                                                                                                                  |
| Earth Terminal Capacity 3                                                                                                                       | 3 x 2.5mm2                                                                                            |                                                                                                                                                                                  |
| Earth Terminal Capacity 4                                                                                                                       | 1 x 4mm2 Multi-strand                                                                                 |                                                                                                                                                                                  |
| Earth Terminal Capacity 5                                                                                                                       | 1 x 6mm2                                                                                              |                                                                                                                                                                                  |
| Product Class 1                                                                                                                                 | Must be earthed                                                                                       |                                                                                                                                                                                  |
| Ambient Operating Temperature                                                                                                                   | -5° to +40°C                                                                                          |                                                                                                                                                                                  |
| Recommended Location                                                                                                                            | Internal Use Only                                                                                     |                                                                                                                                                                                  |
| Maximum Installation Altitude                                                                                                                   | 2000m                                                                                                 |                                                                                                                                                                                  |
| Standard/Approval                                                                                                                               | BS EN 60669-1                                                                                         |                                                                                                                                                                                  |
| Patents and Trademarks                                                                                                                          | Hartland is a Registered Trade Mark No. 2344778                                                       |                                                                                                                                                                                  |
| All products listed conform to current British or<br>European standard and the product information is<br>correct at the time of going to press. | All accessories are manufactured under an accredited BS EN ISO 9001 : 2015 Quality Management System. | It is the policy of the company to improve products as part of our development programme.  Therefore, we reserve the right to alter designs and dimensions without prior police. |