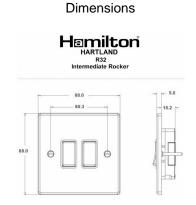

## 77R32BC-B

Hartland Bright Chrome 2 gang 10AX Intermediate Rocker Bright Chrome/Black

Item Image

| Primary Range                                                                                                                                   | Hartland                                                                                              |                                                                                                                                                                                  |
|-------------------------------------------------------------------------------------------------------------------------------------------------|-------------------------------------------------------------------------------------------------------|----------------------------------------------------------------------------------------------------------------------------------------------------------------------------------|
| Insert Type                                                                                                                                     | 2 gang 10AX Intermediate Rocker                                                                       |                                                                                                                                                                                  |
| Plate Finish                                                                                                                                    | Hartland Box Bright Chrome                                                                            |                                                                                                                                                                                  |
| Insert Colour                                                                                                                                   | Bright Chrome/Black                                                                                   |                                                                                                                                                                                  |
| EAN13 Barcode                                                                                                                                   | 5017503276325                                                                                         |                                                                                                                                                                                  |
| Dimensions (Nominal)                                                                                                                            | Single: Height = 88.0mm Width = 88.0mm Depth = 5.0mm                                                  |                                                                                                                                                                                  |
| Fixing Hole Centres                                                                                                                             | Box Fixing = 60.3mm Grid Fixing = N/A                                                                 |                                                                                                                                                                                  |
| Minimum Wall Box Depth                                                                                                                          | 25mm                                                                                                  |                                                                                                                                                                                  |
| Switched Poles                                                                                                                                  | Single                                                                                                |                                                                                                                                                                                  |
| Current Rating                                                                                                                                  | 10AX                                                                                                  |                                                                                                                                                                                  |
| Voltage                                                                                                                                         | 220/250V AC                                                                                           |                                                                                                                                                                                  |
| Maximum Load                                                                                                                                    | 10 Amp inductive                                                                                      |                                                                                                                                                                                  |
| Mains Frequency                                                                                                                                 | 50Hz                                                                                                  |                                                                                                                                                                                  |
| IP Rating                                                                                                                                       | IP2XD                                                                                                 |                                                                                                                                                                                  |
| Contact Gap Minimum                                                                                                                             | 3mm                                                                                                   |                                                                                                                                                                                  |
| Terminal Capacity 1                                                                                                                             | 5 x 1mm2                                                                                              |                                                                                                                                                                                  |
| Terminal Capacity 2                                                                                                                             | 4 x 1.5mm2                                                                                            |                                                                                                                                                                                  |
| Terminal Capacity 3                                                                                                                             | 1 x 2.5mm2                                                                                            |                                                                                                                                                                                  |
| Terminal Capacity 4                                                                                                                             | 1 x 4mm2 Multi-strand                                                                                 |                                                                                                                                                                                  |
| Terminal Capacity 5                                                                                                                             | 1 x 6mm2                                                                                              |                                                                                                                                                                                  |
| Earth Terminal Capacity 1                                                                                                                       | 5 x 1mm2                                                                                              |                                                                                                                                                                                  |
| Earth Terminal Capacity 2                                                                                                                       | 4 x 1.5mm2                                                                                            |                                                                                                                                                                                  |
| Earth Terminal Capacity 3                                                                                                                       | 3 x 2.5mm2                                                                                            |                                                                                                                                                                                  |
| Earth Terminal Capacity 4                                                                                                                       | 1 x 4mm2 Multi-strand                                                                                 |                                                                                                                                                                                  |
| Earth Terminal Capacity 5                                                                                                                       | 1 x 6mm2                                                                                              |                                                                                                                                                                                  |
| Product Class 1                                                                                                                                 | Must be earthed                                                                                       |                                                                                                                                                                                  |
| Ambient Operating Temperature                                                                                                                   | -5° to +40°C                                                                                          |                                                                                                                                                                                  |
| Recommended Location                                                                                                                            | Internal Use Only                                                                                     |                                                                                                                                                                                  |
| Maximum Installation Altitude                                                                                                                   | 2000m                                                                                                 |                                                                                                                                                                                  |
| Standard/Approval                                                                                                                               | BS EN 60669-1                                                                                         |                                                                                                                                                                                  |
| Patents and Trademarks                                                                                                                          | Hartland is a Registered Trade Mark No. 2344778                                                       |                                                                                                                                                                                  |
| All products listed conform to current British or<br>European standard and the product information is<br>correct at the time of going to press. | All accessories are manufactured under an accredited BS EN ISO 9001 : 2015 Quality Management System. | It is the policy of the company to improve products as part of our development programme.  Therefore, we reserve the right to alter designs and dimensions without prior police. |