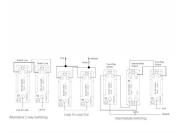

## 77R23BL-B

Hartland Bright Chrome 3 gang 10AX 2 Way Rocker Black/Black

Item Image

Wiring

**Dimensions** 

| Primary Range                                                                                                                                   | Hartland                                                                                              |                                                                                                                                                                                          |
|-------------------------------------------------------------------------------------------------------------------------------------------------|-------------------------------------------------------------------------------------------------------|------------------------------------------------------------------------------------------------------------------------------------------------------------------------------------------|
| Insert Type                                                                                                                                     | 3 gang 10AX 2 Way Rocker                                                                              |                                                                                                                                                                                          |
| Plate Finish                                                                                                                                    | Hartland Box Bright Chrome                                                                            |                                                                                                                                                                                          |
| Insert Colour                                                                                                                                   | Black/Black                                                                                           |                                                                                                                                                                                          |
| EAN13 Barcode                                                                                                                                   | 5017503271238                                                                                         |                                                                                                                                                                                          |
| Dimensions (Nominal)                                                                                                                            | Single: Height = 88.0mm Width = 88.0mm Depth = 5.0mm                                                  |                                                                                                                                                                                          |
| Fixing Hole Centres                                                                                                                             | Box Fixing = 60.3mm Grid Fixing = N/A                                                                 |                                                                                                                                                                                          |
| Minimum Wall Box Depth                                                                                                                          | 25mm                                                                                                  |                                                                                                                                                                                          |
| Switched Poles                                                                                                                                  | Single                                                                                                |                                                                                                                                                                                          |
| Current Rating                                                                                                                                  | 10AX                                                                                                  |                                                                                                                                                                                          |
| Voltage                                                                                                                                         | 220/250V AC                                                                                           |                                                                                                                                                                                          |
| Maximum Load                                                                                                                                    | 10 Amp inductive                                                                                      |                                                                                                                                                                                          |
| Mains Frequency                                                                                                                                 | 50Hz                                                                                                  |                                                                                                                                                                                          |
| IP Rating                                                                                                                                       | IP2XD                                                                                                 |                                                                                                                                                                                          |
| Contact Gap Minimum                                                                                                                             | 3mm                                                                                                   |                                                                                                                                                                                          |
| Terminal Capacity 1                                                                                                                             | 5 x 1mm2                                                                                              |                                                                                                                                                                                          |
| Terminal Capacity 2                                                                                                                             | 4 x 1.5mm2                                                                                            |                                                                                                                                                                                          |
| Terminal Capacity 3                                                                                                                             | 1 x 2.5mm2                                                                                            |                                                                                                                                                                                          |
| Terminal Capacity 4                                                                                                                             | 1 x 4mm2 Multi-strand                                                                                 |                                                                                                                                                                                          |
| Terminal Capacity 5                                                                                                                             | 1 x 6mm2                                                                                              |                                                                                                                                                                                          |
| Earth Terminal Capacity 1                                                                                                                       | 5 x 1mm2                                                                                              |                                                                                                                                                                                          |
| Earth Terminal Capacity 2                                                                                                                       | 4 x 1.5mm2                                                                                            |                                                                                                                                                                                          |
| Earth Terminal Capacity 3                                                                                                                       | 3 x 2.5mm2                                                                                            |                                                                                                                                                                                          |
| Earth Terminal Capacity 4                                                                                                                       | 1 x 4mm2 Multi-strand                                                                                 |                                                                                                                                                                                          |
| Earth Terminal Capacity 5                                                                                                                       | 1 x 6mm2                                                                                              |                                                                                                                                                                                          |
| Product Class 1                                                                                                                                 | Must be earthed                                                                                       |                                                                                                                                                                                          |
| Ambient Operating Temperature                                                                                                                   | -5° to +40°C                                                                                          |                                                                                                                                                                                          |
| Recommended Location                                                                                                                            | Internal Use Only                                                                                     |                                                                                                                                                                                          |
| Maximum Installation Altitude                                                                                                                   | 2000m                                                                                                 |                                                                                                                                                                                          |
| Standard/Approval                                                                                                                               | BS EN 60669-1                                                                                         |                                                                                                                                                                                          |
| Patents and Trademarks                                                                                                                          | Hartland is a Registered Trade Mark No. 2344778                                                       |                                                                                                                                                                                          |
| All products listed conform to current British or<br>European standard and the product information is<br>correct at the time of going to press. | All accessories are manufactured under an accredited BS EN ISO 9001 : 2015 Quality Management System. | It is the policy of the company to improve products<br>as part of our development programme.<br>Therefore, we reserve the right to alter designs<br>and dimensions without prior notice. |