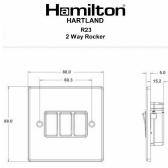

## 77R23BL-B

Hartland Bright Chrome 3 gang 10AX 2 Way Rocker Black/Black

Item Image

Wiring

**Dimensions** 

| Primary Range                                                                                                                                   | Hartland                                                                                              |                                                                                                                                                                                          |
|-------------------------------------------------------------------------------------------------------------------------------------------------|-------------------------------------------------------------------------------------------------------|------------------------------------------------------------------------------------------------------------------------------------------------------------------------------------------|
| Insert Type                                                                                                                                     | 3 gang 10AX 2 Way Rocker                                                                              |                                                                                                                                                                                          |
| Plate Finish                                                                                                                                    | Hartland Box Bright Chrome                                                                            |                                                                                                                                                                                          |
| Insert Colour                                                                                                                                   | Black/Black                                                                                           |                                                                                                                                                                                          |
| EAN13 Barcode                                                                                                                                   | 5017503271238                                                                                         |                                                                                                                                                                                          |
| Dimensions (Nominal)                                                                                                                            | Single: Height = 88.0mm Width = 88.0mm Depth = 5.0mm                                                  |                                                                                                                                                                                          |
| Fixing Hole Centres                                                                                                                             | Box Fixing = 60.3mm Grid Fixing = N/A                                                                 |                                                                                                                                                                                          |
| Minimum Wall Box Depth                                                                                                                          | 25mm                                                                                                  |                                                                                                                                                                                          |
| Switched Poles                                                                                                                                  | Single                                                                                                |                                                                                                                                                                                          |
| Current Rating                                                                                                                                  | 10AX                                                                                                  |                                                                                                                                                                                          |
| Voltage                                                                                                                                         | 220/250V AC                                                                                           |                                                                                                                                                                                          |
| Maximum Load                                                                                                                                    | 10 Amp inductive                                                                                      |                                                                                                                                                                                          |
| Mains Frequency                                                                                                                                 | 50Hz                                                                                                  |                                                                                                                                                                                          |
| IP Rating                                                                                                                                       | IP2XD                                                                                                 |                                                                                                                                                                                          |
| Contact Gap Minimum                                                                                                                             | 3mm                                                                                                   |                                                                                                                                                                                          |
| Terminal Capacity 1                                                                                                                             | 5 x 1mm2                                                                                              |                                                                                                                                                                                          |
| Terminal Capacity 2                                                                                                                             | 4 x 1.5mm2                                                                                            |                                                                                                                                                                                          |
| Terminal Capacity 3                                                                                                                             | 1 x 2.5mm2                                                                                            |                                                                                                                                                                                          |
| Terminal Capacity 4                                                                                                                             | 1 x 4mm2 Multi-strand                                                                                 |                                                                                                                                                                                          |
| Terminal Capacity 5                                                                                                                             | 1 x 6mm2                                                                                              |                                                                                                                                                                                          |
| Earth Terminal Capacity 1                                                                                                                       | 5 x 1mm2                                                                                              |                                                                                                                                                                                          |
| Earth Terminal Capacity 2                                                                                                                       | 4 x 1.5mm2                                                                                            |                                                                                                                                                                                          |
| Earth Terminal Capacity 3                                                                                                                       | 3 x 2.5mm2                                                                                            |                                                                                                                                                                                          |
| Earth Terminal Capacity 4                                                                                                                       | 1 x 4mm2 Multi-strand                                                                                 |                                                                                                                                                                                          |
| Earth Terminal Capacity 5                                                                                                                       | 1 x 6mm2                                                                                              |                                                                                                                                                                                          |
| Product Class 1                                                                                                                                 | Must be earthed                                                                                       |                                                                                                                                                                                          |
| Ambient Operating Temperature                                                                                                                   | -5° to +40°C                                                                                          |                                                                                                                                                                                          |
| Recommended Location                                                                                                                            | Internal Use Only                                                                                     |                                                                                                                                                                                          |
| Maximum Installation Altitude                                                                                                                   | 2000m                                                                                                 |                                                                                                                                                                                          |
| Standard/Approval                                                                                                                               | BS EN 60669-1                                                                                         |                                                                                                                                                                                          |
| Patents and Trademarks                                                                                                                          | Hartland is a Registered Trade Mark No. 2344778                                                       |                                                                                                                                                                                          |
| All products listed conform to current British or<br>European standard and the product information is<br>correct at the time of going to press. | All accessories are manufactured under an accredited BS EN ISO 9001 : 2015 Quality Management System. | It is the policy of the company to improve products<br>as part of our development programme.<br>Therefore, we reserve the right to alter designs<br>and dimensions without prior notice. |