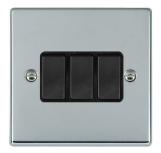

## 77R23BL-B

Hartland Bright Chrome 3 gang 10AX 2 Way Rocker Black/Black

Item Image

Wiring

**Dimensions** 

| Primary Range                                                                                                                                   | Hartland                                                                                              |                                                                                                                                                                                          |
|-------------------------------------------------------------------------------------------------------------------------------------------------|-------------------------------------------------------------------------------------------------------|------------------------------------------------------------------------------------------------------------------------------------------------------------------------------------------|
| Insert Type                                                                                                                                     | 3 gang 10AX 2 Way Rocker                                                                              |                                                                                                                                                                                          |
| Plate Finish                                                                                                                                    | Hartland Box Bright Chrome                                                                            |                                                                                                                                                                                          |
| Insert Colour                                                                                                                                   | Black/Black                                                                                           |                                                                                                                                                                                          |
| EAN13 Barcode                                                                                                                                   | 5017503271238                                                                                         |                                                                                                                                                                                          |
| Dimensions (Nominal)                                                                                                                            | Single: Height = 88.0mm Width = 88.0mm Depth = 5.0mm                                                  |                                                                                                                                                                                          |
| Fixing Hole Centres                                                                                                                             | Box Fixing = 60.3mm Grid Fixing = N/A                                                                 |                                                                                                                                                                                          |
| Minimum Wall Box Depth                                                                                                                          | 25mm                                                                                                  |                                                                                                                                                                                          |
| Switched Poles                                                                                                                                  | Single                                                                                                |                                                                                                                                                                                          |
| Current Rating                                                                                                                                  | 10AX                                                                                                  |                                                                                                                                                                                          |
| Voltage                                                                                                                                         | 220/250V AC                                                                                           |                                                                                                                                                                                          |
| Maximum Load                                                                                                                                    | 10 Amp inductive                                                                                      |                                                                                                                                                                                          |
| Mains Frequency                                                                                                                                 | 50Hz                                                                                                  |                                                                                                                                                                                          |
| IP Rating                                                                                                                                       | IP2XD                                                                                                 |                                                                                                                                                                                          |
| Contact Gap Minimum                                                                                                                             | 3mm                                                                                                   |                                                                                                                                                                                          |
| Terminal Capacity 1                                                                                                                             | 5 x 1mm2                                                                                              |                                                                                                                                                                                          |
| Terminal Capacity 2                                                                                                                             | 4 x 1.5mm2                                                                                            |                                                                                                                                                                                          |
| Terminal Capacity 3                                                                                                                             | 1 x 2.5mm2                                                                                            |                                                                                                                                                                                          |
| Terminal Capacity 4                                                                                                                             | 1 x 4mm2 Multi-strand                                                                                 |                                                                                                                                                                                          |
| Terminal Capacity 5                                                                                                                             | 1 x 6mm2                                                                                              |                                                                                                                                                                                          |
| Earth Terminal Capacity 1                                                                                                                       | 5 x 1mm2                                                                                              |                                                                                                                                                                                          |
| Earth Terminal Capacity 2                                                                                                                       | 4 x 1.5mm2                                                                                            |                                                                                                                                                                                          |
| Earth Terminal Capacity 3                                                                                                                       | 3 x 2.5mm2                                                                                            |                                                                                                                                                                                          |
| Earth Terminal Capacity 4                                                                                                                       | 1 x 4mm2 Multi-strand                                                                                 |                                                                                                                                                                                          |
| Earth Terminal Capacity 5                                                                                                                       | 1 x 6mm2                                                                                              |                                                                                                                                                                                          |
| Product Class 1                                                                                                                                 | Must be earthed                                                                                       |                                                                                                                                                                                          |
| Ambient Operating Temperature                                                                                                                   | -5° to +40°C                                                                                          |                                                                                                                                                                                          |
| Recommended Location                                                                                                                            | Internal Use Only                                                                                     |                                                                                                                                                                                          |
| Maximum Installation Altitude                                                                                                                   | 2000m                                                                                                 |                                                                                                                                                                                          |
| Standard/Approval                                                                                                                               | BS EN 60669-1                                                                                         |                                                                                                                                                                                          |
| Patents and Trademarks                                                                                                                          | Hartland is a Registered Trade Mark No. 2344778                                                       |                                                                                                                                                                                          |
| All products listed conform to current British or<br>European standard and the product information is<br>correct at the time of going to press. | All accessories are manufactured under an accredited BS EN ISO 9001 : 2015 Quality Management System. | It is the policy of the company to improve products<br>as part of our development programme.<br>Therefore, we reserve the right to alter designs<br>and dimensions without prior notice. |