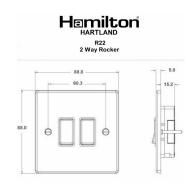

## 77R22WH-W

Hartland Bright Chrome 2 gang 10AX 2 Way Rocker White/White

Item Image

## Dimensions

| Primary Range                                                                                                                                   | Hartland                                                                                              |                                                                                                                                                                                        |
|-------------------------------------------------------------------------------------------------------------------------------------------------|-------------------------------------------------------------------------------------------------------|----------------------------------------------------------------------------------------------------------------------------------------------------------------------------------------|
| Insert Type                                                                                                                                     | 2 gang 10AX 2 Way Rocker                                                                              |                                                                                                                                                                                        |
| Plate Finish                                                                                                                                    | Hartland Box Bright Chrome                                                                            |                                                                                                                                                                                        |
| Insert Colour                                                                                                                                   | White/White                                                                                           |                                                                                                                                                                                        |
| EAN13 Barcode                                                                                                                                   | 5017503270224                                                                                         |                                                                                                                                                                                        |
| Dimensions (Nominal)                                                                                                                            | Single: Height = 88.0mm Width = 88.0mm Depth = 5.0mm                                                  |                                                                                                                                                                                        |
| Weight                                                                                                                                          | 111 GR                                                                                                |                                                                                                                                                                                        |
| Fixing Hole Centres                                                                                                                             | Box Fixing = 60.3mm Grid Fixing = N/A                                                                 |                                                                                                                                                                                        |
| Minimum Wall Box Depth                                                                                                                          | 25mm                                                                                                  |                                                                                                                                                                                        |
| Switched Poles                                                                                                                                  | Single                                                                                                |                                                                                                                                                                                        |
| Current Rating                                                                                                                                  | 10AX                                                                                                  |                                                                                                                                                                                        |
| Voltage                                                                                                                                         | 220/250V AC                                                                                           |                                                                                                                                                                                        |
| Maximum Load                                                                                                                                    | 10 Amp inductive                                                                                      |                                                                                                                                                                                        |
| Mains Frequency                                                                                                                                 | 50Hz                                                                                                  |                                                                                                                                                                                        |
| IP Rating                                                                                                                                       | IP2XD                                                                                                 |                                                                                                                                                                                        |
| Contact Gap Minimum                                                                                                                             | 3mm                                                                                                   |                                                                                                                                                                                        |
| Terminal Capacity 1                                                                                                                             | 5 x 1mm2                                                                                              |                                                                                                                                                                                        |
| Terminal Capacity 2                                                                                                                             | 4 x 1.5mm2                                                                                            |                                                                                                                                                                                        |
| Terminal Capacity 3                                                                                                                             | 1 x 2.5mm2                                                                                            |                                                                                                                                                                                        |
| Terminal Capacity 4                                                                                                                             | 1 x 4mm2 Multi-strand                                                                                 |                                                                                                                                                                                        |
| Terminal Capacity 5                                                                                                                             | 1 x 6mm2                                                                                              |                                                                                                                                                                                        |
| Earth Terminal Capacity 1                                                                                                                       | 5 x 1mm2                                                                                              |                                                                                                                                                                                        |
| Earth Terminal Capacity 2                                                                                                                       | 4 x 1.5mm2                                                                                            |                                                                                                                                                                                        |
| Earth Terminal Capacity 3                                                                                                                       | 3 x 2.5mm2                                                                                            |                                                                                                                                                                                        |
| Earth Terminal Capacity 4                                                                                                                       | 1 x 4mm2 Multi-strand                                                                                 |                                                                                                                                                                                        |
| Earth Terminal Capacity 5                                                                                                                       | 1 x 6mm2                                                                                              |                                                                                                                                                                                        |
| Product Class 1                                                                                                                                 | Must be earthed                                                                                       |                                                                                                                                                                                        |
| Ambient Operating Temperature                                                                                                                   | -5° to +40°C                                                                                          |                                                                                                                                                                                        |
| Recommended Location                                                                                                                            | Internal Use Only                                                                                     |                                                                                                                                                                                        |
| Maximum Installation Altitude                                                                                                                   | 2000m                                                                                                 |                                                                                                                                                                                        |
| Standard/Approval                                                                                                                               | BS EN 60669-1                                                                                         |                                                                                                                                                                                        |
| Patents and Trademarks                                                                                                                          | Hartland is a Registered Trade Mark No. 2344778                                                       |                                                                                                                                                                                        |
| All products listed conform to current British or<br>European standard and the product information is<br>correct at the time of going to press. | All accessories are manufactured under an accredited BS EN ISO 9001 : 2015 Quality Management System. | It is the policy of the company to improve products<br>as part of our development programme.  Therefore, we reserve the right to alter designs<br>and dimensions without prior notice. |