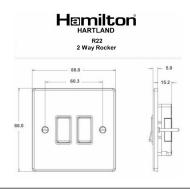

## 77R22BL-B

Hartland Bright Chrome 2 gang 10AX 2 Way Rocker Black/Black

Item Image

Wiring

Dimensions

| Primary Range                                                                                                                                   | Hartland                                                                                              |                                                                                                                                                  |
|-------------------------------------------------------------------------------------------------------------------------------------------------|-------------------------------------------------------------------------------------------------------|--------------------------------------------------------------------------------------------------------------------------------------------------|
| Insert Type                                                                                                                                     | 2 gang 10AX 2 Way Rocker                                                                              |                                                                                                                                                  |
| Plate Finish                                                                                                                                    | Hartland Box Bright Chrome                                                                            |                                                                                                                                                  |
| Insert Colour                                                                                                                                   | Black/Black                                                                                           |                                                                                                                                                  |
| EAN13 Barcode                                                                                                                                   | 5017503271221                                                                                         |                                                                                                                                                  |
| Dimensions (Nominal)                                                                                                                            | Single: Height = 88.0mm Width = 88.0mm Depth = 5.0mm                                                  |                                                                                                                                                  |
| Fixing Hole Centres                                                                                                                             | Box Fixing = 60.3mm Grid Fixing = N/A                                                                 |                                                                                                                                                  |
| Minimum Wall Box Depth                                                                                                                          | 25mm                                                                                                  |                                                                                                                                                  |
| Switched Poles                                                                                                                                  | Single                                                                                                |                                                                                                                                                  |
| Current Rating                                                                                                                                  | 10AX                                                                                                  |                                                                                                                                                  |
| Voltage                                                                                                                                         | 220/250V AC                                                                                           |                                                                                                                                                  |
| Maximum Load                                                                                                                                    | 10 Amp inductive                                                                                      |                                                                                                                                                  |
| Mains Frequency                                                                                                                                 | 50Hz                                                                                                  |                                                                                                                                                  |
| IP Rating                                                                                                                                       | IP2XD                                                                                                 |                                                                                                                                                  |
| Contact Gap Minimum                                                                                                                             | 3mm                                                                                                   |                                                                                                                                                  |
| Terminal Capacity 1                                                                                                                             | 5 x 1mm2                                                                                              |                                                                                                                                                  |
| Terminal Capacity 2                                                                                                                             | 4 x 1.5mm2                                                                                            |                                                                                                                                                  |
| Terminal Capacity 3                                                                                                                             | 1 x 2.5mm2                                                                                            |                                                                                                                                                  |
| Terminal Capacity 4                                                                                                                             | 1 x 4mm2 Multi-strand                                                                                 |                                                                                                                                                  |
| Terminal Capacity 5                                                                                                                             | 1 x 6mm2                                                                                              |                                                                                                                                                  |
| Earth Terminal Capacity 1                                                                                                                       | 5 x 1mm2                                                                                              |                                                                                                                                                  |
| Earth Terminal Capacity 2                                                                                                                       | 4 x 1.5mm2                                                                                            |                                                                                                                                                  |
| Earth Terminal Capacity 3                                                                                                                       | 3 x 2.5mm2                                                                                            |                                                                                                                                                  |
| Earth Terminal Capacity 4                                                                                                                       | 1 x 4mm2 Multi-strand                                                                                 |                                                                                                                                                  |
| Earth Terminal Capacity 5                                                                                                                       | 1 x 6mm2                                                                                              |                                                                                                                                                  |
| Product Class 1                                                                                                                                 | Must be earthed                                                                                       |                                                                                                                                                  |
| Ambient Operating Temperature                                                                                                                   | -5° to +40°C                                                                                          |                                                                                                                                                  |
| Recommended Location                                                                                                                            | Internal Use Only                                                                                     |                                                                                                                                                  |
| Maximum Installation Altitude                                                                                                                   | 2000m                                                                                                 |                                                                                                                                                  |
| Standard/Approval                                                                                                                               | BS EN 60669-1                                                                                         |                                                                                                                                                  |
| Patents and Trademarks                                                                                                                          | Hartland is a Registered Trade Mark No. 2344778                                                       |                                                                                                                                                  |
| All products listed conform to current British or<br>European standard and the product information is<br>correct at the time of going to press. | All accessories are manufactured under an accredited BS EN ISO 9001 : 2015 Quality Management System. | It is the policy of the company to improve products<br>as part of our development programme.<br>Therefore, we reserve the right to alter designs |