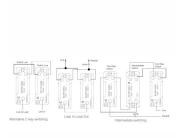

## 77R22BL-B

Hartland Bright Chrome 2 gang 10AX 2 Way Rocker Black/Black

Item Image

Wiring

Dimensions

| Primary Range                                                                                                                                   | Hartland                                                                                              |                                                                                                                                                  |
|-------------------------------------------------------------------------------------------------------------------------------------------------|-------------------------------------------------------------------------------------------------------|--------------------------------------------------------------------------------------------------------------------------------------------------|
| Insert Type                                                                                                                                     | 2 gang 10AX 2 Way Rocker                                                                              |                                                                                                                                                  |
| Plate Finish                                                                                                                                    | Hartland Box Bright Chrome                                                                            |                                                                                                                                                  |
| Insert Colour                                                                                                                                   | Black/Black                                                                                           |                                                                                                                                                  |
| EAN13 Barcode                                                                                                                                   | 5017503271221                                                                                         |                                                                                                                                                  |
| Dimensions (Nominal)                                                                                                                            | Single: Height = 88.0mm Width = 88.0mm Depth = 5.0mm                                                  |                                                                                                                                                  |
| Fixing Hole Centres                                                                                                                             | Box Fixing = 60.3mm Grid Fixing = N/A                                                                 |                                                                                                                                                  |
| Minimum Wall Box Depth                                                                                                                          | 25mm                                                                                                  |                                                                                                                                                  |
| Switched Poles                                                                                                                                  | Single                                                                                                |                                                                                                                                                  |
| Current Rating                                                                                                                                  | 10AX                                                                                                  |                                                                                                                                                  |
| Voltage                                                                                                                                         | 220/250V AC                                                                                           |                                                                                                                                                  |
| Maximum Load                                                                                                                                    | 10 Amp inductive                                                                                      |                                                                                                                                                  |
| Mains Frequency                                                                                                                                 | 50Hz                                                                                                  |                                                                                                                                                  |
| IP Rating                                                                                                                                       | IP2XD                                                                                                 |                                                                                                                                                  |
| Contact Gap Minimum                                                                                                                             | 3mm                                                                                                   |                                                                                                                                                  |
| Terminal Capacity 1                                                                                                                             | 5 x 1mm2                                                                                              |                                                                                                                                                  |
| Terminal Capacity 2                                                                                                                             | 4 x 1.5mm2                                                                                            |                                                                                                                                                  |
| Terminal Capacity 3                                                                                                                             | 1 x 2.5mm2                                                                                            |                                                                                                                                                  |
| Terminal Capacity 4                                                                                                                             | 1 x 4mm2 Multi-strand                                                                                 |                                                                                                                                                  |
| Terminal Capacity 5                                                                                                                             | 1 x 6mm2                                                                                              |                                                                                                                                                  |
| Earth Terminal Capacity 1                                                                                                                       | 5 x 1mm2                                                                                              |                                                                                                                                                  |
| Earth Terminal Capacity 2                                                                                                                       | 4 x 1.5mm2                                                                                            |                                                                                                                                                  |
| Earth Terminal Capacity 3                                                                                                                       | 3 x 2.5mm2                                                                                            |                                                                                                                                                  |
| Earth Terminal Capacity 4                                                                                                                       | 1 x 4mm2 Multi-strand                                                                                 |                                                                                                                                                  |
| Earth Terminal Capacity 5                                                                                                                       | 1 x 6mm2                                                                                              |                                                                                                                                                  |
| Product Class 1                                                                                                                                 | Must be earthed                                                                                       |                                                                                                                                                  |
| Ambient Operating Temperature                                                                                                                   | -5° to +40°C                                                                                          |                                                                                                                                                  |
| Recommended Location                                                                                                                            | Internal Use Only                                                                                     |                                                                                                                                                  |
| Maximum Installation Altitude                                                                                                                   | 2000m                                                                                                 |                                                                                                                                                  |
| Standard/Approval                                                                                                                               | BS EN 60669-1                                                                                         |                                                                                                                                                  |
| Patents and Trademarks                                                                                                                          | Hartland is a Registered Trade Mark No. 2344778                                                       |                                                                                                                                                  |
| All products listed conform to current British or<br>European standard and the product information is<br>correct at the time of going to press. | All accessories are manufactured under an accredited BS EN ISO 9001 : 2015 Quality Management System. | It is the policy of the company to improve products<br>as part of our development programme.<br>Therefore, we reserve the right to alter designs |