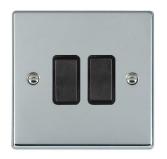

## 77R22BL-B

Hartland Bright Chrome 2 gang 10AX 2 Way Rocker Black/Black

Item Image

Wiring

Dimensions

| Primary Range                                                                                                                                   | Hartland                                                                                              |                                                                                                                                                  |
|-------------------------------------------------------------------------------------------------------------------------------------------------|-------------------------------------------------------------------------------------------------------|--------------------------------------------------------------------------------------------------------------------------------------------------|
| Insert Type                                                                                                                                     | 2 gang 10AX 2 Way Rocker                                                                              |                                                                                                                                                  |
| Plate Finish                                                                                                                                    | Hartland Box Bright Chrome                                                                            |                                                                                                                                                  |
| Insert Colour                                                                                                                                   | Black/Black                                                                                           |                                                                                                                                                  |
| EAN13 Barcode                                                                                                                                   | 5017503271221                                                                                         |                                                                                                                                                  |
| Dimensions (Nominal)                                                                                                                            | Single: Height = 88.0mm Width = 88.0mm Depth = 5.0mm                                                  |                                                                                                                                                  |
| Fixing Hole Centres                                                                                                                             | Box Fixing = 60.3mm Grid Fixing = N/A                                                                 |                                                                                                                                                  |
| Minimum Wall Box Depth                                                                                                                          | 25mm                                                                                                  |                                                                                                                                                  |
| Switched Poles                                                                                                                                  | Single                                                                                                |                                                                                                                                                  |
| Current Rating                                                                                                                                  | 10AX                                                                                                  |                                                                                                                                                  |
| Voltage                                                                                                                                         | 220/250V AC                                                                                           |                                                                                                                                                  |
| Maximum Load                                                                                                                                    | 10 Amp inductive                                                                                      |                                                                                                                                                  |
| Mains Frequency                                                                                                                                 | 50Hz                                                                                                  |                                                                                                                                                  |
| IP Rating                                                                                                                                       | IP2XD                                                                                                 |                                                                                                                                                  |
| Contact Gap Minimum                                                                                                                             | 3mm                                                                                                   |                                                                                                                                                  |
| Terminal Capacity 1                                                                                                                             | 5 x 1mm2                                                                                              |                                                                                                                                                  |
| Terminal Capacity 2                                                                                                                             | 4 x 1.5mm2                                                                                            |                                                                                                                                                  |
| Terminal Capacity 3                                                                                                                             | 1 x 2.5mm2                                                                                            |                                                                                                                                                  |
| Terminal Capacity 4                                                                                                                             | 1 x 4mm2 Multi-strand                                                                                 |                                                                                                                                                  |
| Terminal Capacity 5                                                                                                                             | 1 x 6mm2                                                                                              |                                                                                                                                                  |
| Earth Terminal Capacity 1                                                                                                                       | 5 x 1mm2                                                                                              |                                                                                                                                                  |
| Earth Terminal Capacity 2                                                                                                                       | 4 x 1.5mm2                                                                                            |                                                                                                                                                  |
| Earth Terminal Capacity 3                                                                                                                       | 3 x 2.5mm2                                                                                            |                                                                                                                                                  |
| Earth Terminal Capacity 4                                                                                                                       | 1 x 4mm2 Multi-strand                                                                                 |                                                                                                                                                  |
| Earth Terminal Capacity 5                                                                                                                       | 1 x 6mm2                                                                                              |                                                                                                                                                  |
| Product Class 1                                                                                                                                 | Must be earthed                                                                                       |                                                                                                                                                  |
| Ambient Operating Temperature                                                                                                                   | -5° to +40°C                                                                                          |                                                                                                                                                  |
| Recommended Location                                                                                                                            | Internal Use Only                                                                                     |                                                                                                                                                  |
| Maximum Installation Altitude                                                                                                                   | 2000m                                                                                                 |                                                                                                                                                  |
| Standard/Approval                                                                                                                               | BS EN 60669-1                                                                                         |                                                                                                                                                  |
| Patents and Trademarks                                                                                                                          | Hartland is a Registered Trade Mark No. 2344778                                                       |                                                                                                                                                  |
| All products listed conform to current British or<br>European standard and the product information is<br>correct at the time of going to press. | All accessories are manufactured under an accredited BS EN ISO 9001 : 2015 Quality Management System. | It is the policy of the company to improve products<br>as part of our development programme.<br>Therefore, we reserve the right to alter designs |