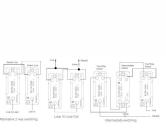

## 77R22BC-W

Hartland Bright Chrome 2 gang 10AX 2 Way Rocker Bright Chrome/White

Item Image

| Primary Range                                                                                                                                   | Hartland                                                                                              |                                                                                                                                                                                  |
|-------------------------------------------------------------------------------------------------------------------------------------------------|-------------------------------------------------------------------------------------------------------|----------------------------------------------------------------------------------------------------------------------------------------------------------------------------------|
| Insert Type                                                                                                                                     | 2 gang 10AX 2 Way Rocker                                                                              |                                                                                                                                                                                  |
| Plate Finish                                                                                                                                    | Hartland Box Bright Chrome                                                                            |                                                                                                                                                                                  |
| Insert Colour                                                                                                                                   | Bright Chrome/White                                                                                   |                                                                                                                                                                                  |
| EAN13 Barcode                                                                                                                                   | 5017503277223                                                                                         |                                                                                                                                                                                  |
| Dimensions (Nominal)                                                                                                                            | Single: Height = 88.0mm Width = 88.0mm Depth = 5.0mm                                                  |                                                                                                                                                                                  |
| Weight                                                                                                                                          | 116 GR                                                                                                |                                                                                                                                                                                  |
| Fixing Hole Centres                                                                                                                             | Box Fixing = 60.3mm Grid Fixing = N/A                                                                 |                                                                                                                                                                                  |
| Minimum Wall Box Depth                                                                                                                          | 25mm                                                                                                  |                                                                                                                                                                                  |
| Switched Poles                                                                                                                                  | Single                                                                                                |                                                                                                                                                                                  |
| Current Rating                                                                                                                                  | 10AX                                                                                                  |                                                                                                                                                                                  |
| Voltage                                                                                                                                         | 220/250V AC                                                                                           |                                                                                                                                                                                  |
| Maximum Load                                                                                                                                    | 10 Amp inductive                                                                                      |                                                                                                                                                                                  |
| Mains Frequency                                                                                                                                 | 50Hz                                                                                                  |                                                                                                                                                                                  |
| IP Rating                                                                                                                                       | IP2XD                                                                                                 |                                                                                                                                                                                  |
| Contact Gap Minimum                                                                                                                             | 3mm                                                                                                   |                                                                                                                                                                                  |
| Terminal Capacity 1                                                                                                                             | 5 x 1mm2                                                                                              |                                                                                                                                                                                  |
| Terminal Capacity 2                                                                                                                             | 4 x 1.5mm2                                                                                            |                                                                                                                                                                                  |
| Terminal Capacity 3                                                                                                                             | 1 x 2.5mm2                                                                                            |                                                                                                                                                                                  |
| Terminal Capacity 4                                                                                                                             | 1 x 4mm2 Multi-strand                                                                                 |                                                                                                                                                                                  |
| Terminal Capacity 5                                                                                                                             | 1 x 6mm2                                                                                              |                                                                                                                                                                                  |
| Earth Terminal Capacity 1                                                                                                                       | 5 x 1mm2                                                                                              |                                                                                                                                                                                  |
| Earth Terminal Capacity 2                                                                                                                       | 4 x 1.5mm2                                                                                            |                                                                                                                                                                                  |
| Earth Terminal Capacity 3                                                                                                                       | 3 x 2.5mm2                                                                                            |                                                                                                                                                                                  |
| Earth Terminal Capacity 4                                                                                                                       | 1 x 4mm2 Multi-strand                                                                                 |                                                                                                                                                                                  |
| Earth Terminal Capacity 5                                                                                                                       | 1 x 6mm2                                                                                              |                                                                                                                                                                                  |
| Product Class 1                                                                                                                                 | Must be earthed                                                                                       |                                                                                                                                                                                  |
| Ambient Operating Temperature                                                                                                                   | -5° to +40°C                                                                                          |                                                                                                                                                                                  |
| Recommended Location                                                                                                                            | Internal Use Only                                                                                     |                                                                                                                                                                                  |
| Maximum Installation Altitude                                                                                                                   | 2000m                                                                                                 |                                                                                                                                                                                  |
| Standard/Approval                                                                                                                               | BS EN 60669-1                                                                                         |                                                                                                                                                                                  |
| Patents and Trademarks                                                                                                                          | Hartland is a Registered Trade Mark No. 2344778                                                       |                                                                                                                                                                                  |
| All products listed conform to current British or<br>European standard and the product information is<br>correct at the time of going to press. | All accessories are manufactured under an accredited BS EN ISO 9001 : 2015 Quality Management System. | It is the policy of the company to improve products as part of our development programme.  Therefore, we reserve the right to alter designs and dimensions without prior notice. |