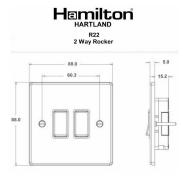

## 77R22BC-W

Hartland Bright Chrome 2 gang 10AX 2 Way Rocker Bright Chrome/White

Item Image

| Primary Range                                                                                                                                   | Hartland                                                                                              |                                                                                                                                                                                  |
|-------------------------------------------------------------------------------------------------------------------------------------------------|-------------------------------------------------------------------------------------------------------|----------------------------------------------------------------------------------------------------------------------------------------------------------------------------------|
| Insert Type                                                                                                                                     | 2 gang 10AX 2 Way Rocker                                                                              |                                                                                                                                                                                  |
| Plate Finish                                                                                                                                    | Hartland Box Bright Chrome                                                                            |                                                                                                                                                                                  |
| Insert Colour                                                                                                                                   | Bright Chrome/White                                                                                   |                                                                                                                                                                                  |
| EAN13 Barcode                                                                                                                                   | 5017503277223                                                                                         |                                                                                                                                                                                  |
| Dimensions (Nominal)                                                                                                                            | Single: Height = 88.0mm Width = 88.0mm Depth = 5.0mm                                                  |                                                                                                                                                                                  |
| Weight                                                                                                                                          | 116 GR                                                                                                |                                                                                                                                                                                  |
| Fixing Hole Centres                                                                                                                             | Box Fixing = 60.3mm Grid Fixing = N/A                                                                 |                                                                                                                                                                                  |
| Minimum Wall Box Depth                                                                                                                          | 25mm                                                                                                  |                                                                                                                                                                                  |
| Switched Poles                                                                                                                                  | Single                                                                                                |                                                                                                                                                                                  |
| Current Rating                                                                                                                                  | 10AX                                                                                                  |                                                                                                                                                                                  |
| Voltage                                                                                                                                         | 220/250V AC                                                                                           |                                                                                                                                                                                  |
| Maximum Load                                                                                                                                    | 10 Amp inductive                                                                                      |                                                                                                                                                                                  |
| Mains Frequency                                                                                                                                 | 50Hz                                                                                                  |                                                                                                                                                                                  |
| IP Rating                                                                                                                                       | IP2XD                                                                                                 |                                                                                                                                                                                  |
| Contact Gap Minimum                                                                                                                             | 3mm                                                                                                   |                                                                                                                                                                                  |
| Terminal Capacity 1                                                                                                                             | 5 x 1mm2                                                                                              |                                                                                                                                                                                  |
| Terminal Capacity 2                                                                                                                             | 4 x 1.5mm2                                                                                            |                                                                                                                                                                                  |
| Terminal Capacity 3                                                                                                                             | 1 x 2.5mm2                                                                                            |                                                                                                                                                                                  |
| Terminal Capacity 4                                                                                                                             | 1 x 4mm2 Multi-strand                                                                                 |                                                                                                                                                                                  |
| Terminal Capacity 5                                                                                                                             | 1 x 6mm2                                                                                              |                                                                                                                                                                                  |
| Earth Terminal Capacity 1                                                                                                                       | 5 x 1mm2                                                                                              |                                                                                                                                                                                  |
| Earth Terminal Capacity 2                                                                                                                       | 4 x 1.5mm2                                                                                            |                                                                                                                                                                                  |
| Earth Terminal Capacity 3                                                                                                                       | 3 x 2.5mm2                                                                                            |                                                                                                                                                                                  |
| Earth Terminal Capacity 4                                                                                                                       | 1 x 4mm2 Multi-strand                                                                                 |                                                                                                                                                                                  |
| Earth Terminal Capacity 5                                                                                                                       | 1 x 6mm2                                                                                              |                                                                                                                                                                                  |
| Product Class 1                                                                                                                                 | Must be earthed                                                                                       |                                                                                                                                                                                  |
| Ambient Operating Temperature                                                                                                                   | -5° to +40°C                                                                                          |                                                                                                                                                                                  |
| Recommended Location                                                                                                                            | Internal Use Only                                                                                     |                                                                                                                                                                                  |
| Maximum Installation Altitude                                                                                                                   | 2000m                                                                                                 |                                                                                                                                                                                  |
| Standard/Approval                                                                                                                               | BS EN 60669-1                                                                                         |                                                                                                                                                                                  |
| Patents and Trademarks                                                                                                                          | Hartland is a Registered Trade Mark No. 2344778                                                       |                                                                                                                                                                                  |
| All products listed conform to current British or<br>European standard and the product information is<br>correct at the time of going to press. | All accessories are manufactured under an accredited BS EN ISO 9001 : 2015 Quality Management System. | It is the policy of the company to improve products as part of our development programme.  Therefore, we reserve the right to alter designs and dimensions without prior notice. |