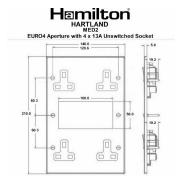

#### **Dimensions**

| Primary Range                                                                                      | EuroFix                                                                                                                                                                  |                                                                                           |
|----------------------------------------------------------------------------------------------------|--------------------------------------------------------------------------------------------------------------------------------------------------------------------------|-------------------------------------------------------------------------------------------|
| Insert Type                                                                                        | Media Plate EURO4 aperture + 4 X13A Unswitched Socket                                                                                                                    |                                                                                           |
| Plate Finish                                                                                       | Hartland EuroFix Bright Chrome                                                                                                                                           |                                                                                           |
| Insert Colour                                                                                      | White                                                                                                                                                                    |                                                                                           |
| EAN13 Barcode                                                                                      | 5028690270324                                                                                                                                                            |                                                                                           |
| Dimensions (Nominal)                                                                               | 150x210: Height = 210mm Width = 146.0mm Depth = 5.0mm                                                                                                                    |                                                                                           |
| Fixing Hole Centres                                                                                | Box Fixing = 120.6mm x 3 Grid Fixing = N/A                                                                                                                               |                                                                                           |
| Minimum Wall Box Depth                                                                             | As Per Inserts                                                                                                                                                           |                                                                                           |
| Switched Poles                                                                                     | None                                                                                                                                                                     |                                                                                           |
| Current Rating                                                                                     | 13 Amp                                                                                                                                                                   |                                                                                           |
| Voltage                                                                                            | 220/250V AC                                                                                                                                                              |                                                                                           |
| Maximum Load                                                                                       | 13 Amp (socket)                                                                                                                                                          |                                                                                           |
| Mains Frequency                                                                                    | 50Hz                                                                                                                                                                     |                                                                                           |
| IP Rating                                                                                          | IP2XD                                                                                                                                                                    |                                                                                           |
| Contact Gap Minimum                                                                                | None                                                                                                                                                                     |                                                                                           |
| Terminal Capacity 1                                                                                | 3 x 2.5mm2                                                                                                                                                               |                                                                                           |
| Terminal Capacity 2                                                                                | 3 x 4mm2                                                                                                                                                                 |                                                                                           |
| Terminal Capacity 3                                                                                | 2 x 6mm2 Multi-Strand                                                                                                                                                    |                                                                                           |
| Terminal Capacity 4                                                                                | 1 x 10mm2                                                                                                                                                                |                                                                                           |
| Earth Terminal Capacity 1                                                                          | 3 x 2.5mm2                                                                                                                                                               |                                                                                           |
| Earth Terminal Capacity 2                                                                          | 3 x 4mm2                                                                                                                                                                 |                                                                                           |
| Earth Terminal Capacity 3                                                                          | 2 x 6mm2 Multi-strand                                                                                                                                                    |                                                                                           |
| Earth Terminal Capacity 4                                                                          | 1 x 10mm2                                                                                                                                                                |                                                                                           |
| Product Class 1                                                                                    | Must be earthed (socket)                                                                                                                                                 |                                                                                           |
| Ambient Operating Temperature                                                                      | -5° to +40°C                                                                                                                                                             |                                                                                           |
| Recommended Location                                                                               | Internal Use Only                                                                                                                                                        |                                                                                           |
| Maximum Installation Altitude                                                                      | 2000m                                                                                                                                                                    |                                                                                           |
| Standard/Approval                                                                                  | BS 1363-2 (socket)                                                                                                                                                       |                                                                                           |
| Additional Notes                                                                                   | SPECIAL NOTE: When mains voltage & telecom/data/TV are mixed on the same plate a suitable phase barrier MUST be used in the wall box to shield the mains. Shuttered: Yes |                                                                                           |
| Patents and Trademarks                                                                             | EuroFix is a Registered Trade Mark No. 2560270                                                                                                                           |                                                                                           |
| All products listed conform to current British or European standard and the product information is | All accessories are manufactured under an accredited BS EN ISO 9001 : 2015 Quality Management System.                                                                    | It is the policy of the company to improve products as part of our development programme. |