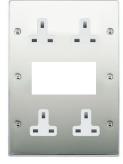

### **77MED2W**

Hartland EuroFix Bright Chrome Media Plate EURO4 aperture + 4 X13A Unswitched Socket White

# Item Image