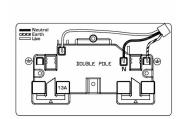

SL

## making connections beautifully

Wiring Accessories • Circuit Protection • Smart Lighting Control & Multi-room Audio

### **77MED2W**

Hartland EuroFix Bright Chrome Media Plate EURO4 aperture + 4 X13A Unswitched Socket White

# Item Image



### Wiring



#### **Dimensions**



| Primary Range                                                                                      | EuroFix                                                                                                                                                                  |                                                                                           |
|----------------------------------------------------------------------------------------------------|--------------------------------------------------------------------------------------------------------------------------------------------------------------------------|-------------------------------------------------------------------------------------------|
| Insert Type