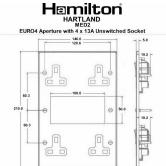

### **Dimensions**

| Primary Range                                                                                      | EuroFix                                                                                                                                                                  |                                                                                           |
|----------------------------------------------------------------------------------------------------|--------------------------------------------------------------------------------------------------------------------------------------------------------------------------|-------------------------------------------------------------------------------------------|
| Insert Type                                                                                        | Media Plate EURO4 aperture + 4 X13A Unswitched Socket                                                                                                                    |                                                                                           |
| Plate Finish                                                                                       | Hartland EuroFix Bright Chrome                                                                                                                                           |                                                                                           |
| Insert Colour                                                                                      | Black                                                                                                                                                                    |                                                                                           |
| EAN13 Barcode                                                                                      | 5028690271321                                                                                                                                                            |                                                                                           |
| Dimensions (Nominal)                                                                               | 150x210: Height = 210mm Width = 146.0mm Depth = 5.0mm                                                                                                                    |                                                                                           |
| Fixing Hole Centres                                                                                | Box Fixing = 120.6mm x 3 Grid Fixing = N/A                                                                                                                               |                                                                                           |
| Minimum Wall Box Depth                                                                             | As Per Inserts                                                                                                                                                           |                                                                                           |
| Switched Poles                                                                                     | None                                                                                                                                                                     |                                                                                           |
| Current Rating                                                                                     | 13 Amp                                                                                                                                                                   |                                                                                           |
| Voltage                                                                                            | 220/250V AC                                                                                                                                                              |                                                                                           |
| Maximum Load                                                                                       | 13 Amp (socket)                                                                                                                                                          |                                                                                           |
| Mains Frequency                                                                                    | 50Hz                                                                                                                                                                     |                                                                                           |
| IP Rating                                                                                          | IP2XD                                                                                                                                                                    |                                                                                           |
| Contact Gap Minimum                                                                                | None                                                                                                                                                                     |                                                                                           |
| Terminal Capacity 1                                                                                | 3 x 2.5mm2                                                                                                                                                               |                                                                                           |
| Terminal Capacity 2                                                                                | 3 x 4mm2                                                                                                                                                                 |                                                                                           |
| Terminal Capacity 3                                                                                | 2 x 6mm2 Multi-Strand                                                                                                                                                    |                                                                                           |
| Terminal Capacity 4                                                                                | 1 x 10mm2                                                                                                                                                                |                                                                                           |
| Earth Terminal Capacity 1                                                                          | 3 x 2.5mm2                                                                                                                                                               |                                                                                           |
| Earth Terminal Capacity 2                                                                          | 3 x 4mm2                                                                                                                                                                 |                                                                                           |
| Earth Terminal Capacity 3                                                                          | 2 x 6mm2 Multi-strand                                                                                                                                                    |                                                                                           |
| Earth Terminal Capacity 4                                                                          | 1 x 10mm2                                                                                                                                                                |                                                                                           |
| Product Class 1                                                                                    | Must be earthed (socket)                                                                                                                                                 |                                                                                           |
| Ambient Operating Temperature                                                                      | -5° to +40°C                                                                                                                                                             |                                                                                           |
| Recommended Location                                                                               | Internal Use Only                                                                                                                                                        |                                                                                           |
| Maximum Installation Altitude                                                                      | 2000m                                                                                                                                                                    |                                                                                           |
| Standard/Approval                                                                                  | BS 1363-2 (socket)                                                                                                                                                       |                                                                                           |
| Additional Notes                                                                                   | SPECIAL NOTE: When mains voltage & telecom/data/TV are mixed on the same plate a suitable phase barrier MUST be used in the wall box to shield the mains. Shuttered: Yes |                                                                                           |
| Patents and Trademarks                                                                             | EuroFix is a Registered Trade Mark No. 2560270                                                                                                                           |                                                                                           |
| All products listed conform to current British or European standard and the product information is | All accessories are manufactured under an accredited BS EN ISO 9001 : 2015 Quality Management System.                                                                    | It is the policy of the company to improve products as part of our development programme. |