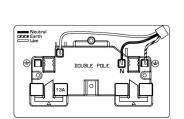

SL

# making connections beautifully

Wiring Accessories • Circuit Protection • Smart Lighting Control & Multi-room Audio

### **77MED2B**

Hartland EuroFix Bright Chrome Media Plate EURO4 aperture + 4 X13A Unswitched Socket Black

Item Image

## Wiring



### **Dimensions**



| Primary Range                                                                                      | EuroFix                                                                                                                                                                  |                                                                                           |
|----------------------------------------------------------------------------------------------------|--------------------------------------------------------------------------------------------------------------------------------------------------------------------------|-------------------------------------------------------------------------------------------|
| Insert Type