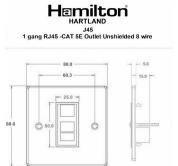

### 77J45W

Hartland Bright Chrome 1 gang RJ45 CAT 5E Outlet - Unshielded White

#### Dimensions

| Primary Range                                                                                                                                   | Hartland                                                                                                      |                                                                                                                                                                                          |
|-------------------------------------------------------------------------------------------------------------------------------------------------|---------------------------------------------------------------------------------------------------------------|------------------------------------------------------------------------------------------------------------------------------------------------------------------------------------------|
| Insert Type                                                                                                                                     | 1 gang RJ45 CAT 5E Outlet - Unshielded                                                                        |                                                                                                                                                                                          |
| Plate Finish                                                                                                                                    | Hartland Box Bright Chrome                                                                                    |                                                                                                                                                                                          |
| Insert Colour                                                                                                                                   | White                                                                                                         |                                                                                                                                                                                          |
| EAN13 Barcode                                                                                                                                   | 5028690270720                                                                                                 |                                                                                                                                                                                          |
| Dimensions (Nominal)                                                                                                                            | Single: Height = 88.0mm Width = 88.0mm Depth = 5.0mm                                                          |                                                                                                                                                                                          |
| Weight                                                                                                                                          | 81 GR                                                                                                         |                                                                                                                                                                                          |
| Fixing Hole Centres                                                                                                                             | Box Fixing = 60.3mm Grid Fixing = N/A                                                                         |                                                                                                                                                                                          |
| Minimum Wall Box Depth                                                                                                                          | 35mm                                                                                                          |                                                                                                                                                                                          |
| Switched Poles                                                                                                                                  | N/A                                                                                                           |                                                                                                                                                                                          |
| IP Rating                                                                                                                                       | IP2XD                                                                                                         |                                                                                                                                                                                          |
| Contact Gap Minimum                                                                                                                             | N/A                                                                                                           |                                                                                                                                                                                          |
| Earth Terminal Capacity 1                                                                                                                       | 5 x 1mm2                                                                                                      |                                                                                                                                                                                          |
| Earth Terminal Capacity 2                                                                                                                       | 4 x 1.5mm2                                                                                                    |                                                                                                                                                                                          |
| Earth Terminal Capacity 3                                                                                                                       | 3 x 2.5mm2                                                                                                    |                                                                                                                                                                                          |
| Earth Terminal Capacity 4                                                                                                                       | 1 x 4mm2 Multi-strand                                                                                         |                                                                                                                                                                                          |
| Earth Terminal Capacity 5                                                                                                                       | 1 x 6mm2                                                                                                      |                                                                                                                                                                                          |
| Product Class 1                                                                                                                                 | Must be earthed (ref BS7671 415.2.1)                                                                          |                                                                                                                                                                                          |
| Ambient Operating Temperature                                                                                                                   | -5° to +40°C                                                                                                  |                                                                                                                                                                                          |
| Recommended Location                                                                                                                            | Internal Use Only                                                                                             |                                                                                                                                                                                          |
| Maximum Installation Altitude                                                                                                                   | 2000m                                                                                                         |                                                                                                                                                                                          |
| EuroFix Additional Notes                                                                                                                        | Can be used in both EIA 568A and EIA 568B wiriing schedules                                                   |                                                                                                                                                                                          |
| Patents and Trademarks                                                                                                                          | Hartland is a Registered Trade Mark No. 2344778                                                               |                                                                                                                                                                                          |
| All products listed conform to current British or<br>European standard and the product information is<br>correct at the time of going to press. | All accessories are manufactured under an accredited BS EN ISO 9001 : 2015 Quality Management System.         | It is the policy of the company to improve products<br>as part of our development programme.<br>Therefore, we reserve the right to alter designs<br>and dimensions without prior notice. |
| Illustrations and diagrams are reproduced within the limitations of reproduction and printing process and are not binding.                      | Due to manufacturing processes we cannot guarantee an exact colour match and shadings of of certain finishes. | Correct as at 16 October 2018 12:58 PM<br>E&OE                                                                                                                                           |