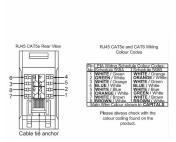

SL

### making connections beautifully

Wiring Accessories • Circuit Protection • Smart Lighting Control & Multi-room Audio

### 77J45W

Hartland Bright Chrome 1 gang RJ45 CAT 5E Outlet - Unshielded White

# 

Item Image

## Wiring



#### Dimensions



| Primary Range                                                                                                                                   | Hartland                                                                                                      |                                                                                                                                                                                          |
|-------------------------------------------------------------------------------------------------------------------------------------------------|---------------------------------------------------------------------------------------------------------------|-------------------------------------------------------------------------