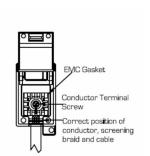

## 

Item Image

**Dimensions** 

| Primary Range                                                                                                                                   | Hartland                                                                                              |                                                                                                                                                                                  |
|-------------------------------------------------------------------------------------------------------------------------------------------------|-------------------------------------------------------------------------------------------------------|----------------------------------------------------------------------------------------------------------------------------------------------------------------------------------|
| Insert Type                                                                                                                                     | 1 gang Non-Isolated TV (Male) (DAB Compatible)                                                        |                                                                                                                                                                                  |
| Plate Finish                                                                                                                                    | Hartland Box Bright Chrome                                                                            |                                                                                                                                                                                  |
| Insert Colour                                                                                                                                   | White                                                                                                 |                                                                                                                                                                                  |
| EAN13 Barcode                                                                                                                                   | 5028690270355                                                                                         |                                                                                                                                                                                  |
| Dimensions (Nominal)                                                                                                                            | Single: Height = 88.0mm Width = 88.0mm Depth = 5.0mm                                                  |                                                                                                                                                                                  |
| Fixing Hole Centres                                                                                                                             | Box Fixing = 60.3mm Grid Fixing = N/A                                                                 |                                                                                                                                                                                  |
| Minimum Wall Box Depth                                                                                                                          | 35mm                                                                                                  |                                                                                                                                                                                  |
| Switched Poles                                                                                                                                  | N/A                                                                                                   |                                                                                                                                                                                  |
| IP Rating                                                                                                                                       | IP2XD                                                                                                 |                                                                                                                                                                                  |
| Contact Gap Minimum                                                                                                                             | N/A                                                                                                   |                                                                                                                                                                                  |
| Earth Terminal Capacity 1                                                                                                                       | 5 x 1mm2                                                                                              |                                                                                                                                                                                  |
| Earth Terminal Capacity 2                                                                                                                       | 4 x 1.5mm2                                                                                            |                                                                                                                                                                                  |
| Earth Terminal Capacity 3                                                                                                                       | 3 x 2.5mm2                                                                                            |                                                                                                                                                                                  |
| Earth Terminal Capacity 4                                                                                                                       | 1 x 4mm2 Multi-strand                                                                                 |                                                                                                                                                                                  |
| Earth Terminal Capacity 5                                                                                                                       | 1 x 6mm2                                                                                              |                                                                                                                                                                                  |
| Product Class 1                                                                                                                                 | Must be earthed (ref BS7671 415.2.1)                                                                  |                                                                                                                                                                                  |
| Ambient Operating Temperature                                                                                                                   | -5° to +40°C                                                                                          |                                                                                                                                                                                  |
| Recommended Location                                                                                                                            | Internal Use Only                                                                                     |                                                                                                                                                                                  |
| Maximum Installation Altitude                                                                                                                   | 2000m                                                                                                 |                                                                                                                                                                                  |
| EuroFix Additional Notes                                                                                                                        | TV Outlet (IEC 169-2 male socket) Usually used for FM (DAB) outlet                                    |                                                                                                                                                                                  |
| Frequencies 1                                                                                                                                   | FM DC=5-2200 MHz                                                                                      |                                                                                                                                                                                  |
| Patents and Trademarks                                                                                                                          | Hartland is a Registered Trade Mark No. 2344778                                                       |                                                                                                                                                                                  |
| All products listed conform to current British or<br>European standard and the product information is<br>correct at the time of going to press. | All accessories are manufactured under an accredited BS EN ISO 9001 : 2015 Quality Management System. | It is the policy of the company to improve products as part of our development programme.  Therefore, we reserve the right to alter designs and dimensions without prior notice. |
|                                                                                                                                                 |                                                                                                       |                                                                                                                                                                                  |