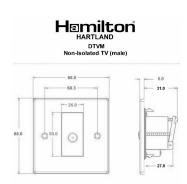

## 77DTVMW

Hartland Bright Chrome 1 gang Non-Isolated TV (Male) White

Wiring

## 

Item Image

**Dimensions** 

| Primary Range                                                                                                                                   | Hartland                                                                                              |                                                                                                                                                                                  |
|-------------------------------------------------------------------------------------------------------------------------------------------------|-------------------------------------------------------------------------------------------------------|----------------------------------------------------------------------------------------------------------------------------------------------------------------------------------|
| Insert Type                                                                                                                                     | 1 gang Non-Isolated TV (Male) (DAB Compatible)                                                        |                                                                                                                                                                                  |
| Plate Finish                                                                                                                                    | Hartland Box Bright Chrome                                                                            |                                                                                                                                                                                  |
| Insert Colour                                                                                                                                   | White                                                                                                 |                                                                                                                                                                                  |
| EAN13 Barcode                                                                                                                                   | 5028690270355                                                                                         |                                                                                                                                                                                  |
| Dimensions (Nominal)                                                                                                                            | Single: Height = 88.0mm Width = 88.0mm Depth = 5.0mm                                                  |                                                                                                                                                                                  |
| Fixing Hole Centres                                                                                                                             | Box Fixing = 60.3mm Grid Fixing = N/A                                                                 |                                                                                                                                                                                  |
| Minimum Wall Box Depth                                                                                                                          | 35mm                                                                                                  |                                                                                                                                                                                  |
| Switched Poles                                                                                                                                  | N/A                                                                                                   |                                                                                                                                                                                  |
| IP Rating                                                                                                                                       | IP2XD                                                                                                 |                                                                                                                                                                                  |
| Contact Gap Minimum                                                                                                                             | N/A                                                                                                   |                                                                                                                                                                                  |
| Earth Terminal Capacity 1                                                                                                                       | 5 x 1mm2                                                                                              |                                                                                                                                                                                  |
| Earth Terminal Capacity 2                                                                                                                       | 4 x 1.5mm2                                                                                            |                                                                                                                                                                                  |
| Earth Terminal Capacity 3                                                                                                                       | 3 x 2.5mm2                                                                                            |                                                                                                                                                                                  |
| Earth Terminal Capacity 4                                                                                                                       | 1 x 4mm2 Multi-strand                                                                                 |                                                                                                                                                                                  |
| Earth Terminal Capacity 5                                                                                                                       | 1 x 6mm2                                                                                              |                                                                                                                                                                                  |
| Product Class 1                                                                                                                                 | Must be earthed (ref BS7671 415.2.1)                                                                  |                                                                                                                                                                                  |
| Ambient Operating Temperature                                                                                                                   | -5° to +40°C                                                                                          |                                                                                                                                                                                  |
| Recommended Location                                                                                                                            | Internal Use Only                                                                                     |                                                                                                                                                                                  |
| Maximum Installation Altitude                                                                                                                   | 2000m                                                                                                 |                                                                                                                                                                                  |
| EuroFix Additional Notes                                                                                                                        | TV Outlet (IEC 169-2 male socket) Usually used for FM (DAB) outlet                                    |                                                                                                                                                                                  |
| Frequencies 1                                                                                                                                   | FM DC=5-2200 MHz                                                                                      |                                                                                                                                                                                  |
| Patents and Trademarks                                                                                                                          | Hartland is a Registered Trade Mark No. 2344778                                                       |                                                                                                                                                                                  |
| All products listed conform to current British or<br>European standard and the product information is<br>correct at the time of going to press. | All accessories are manufactured under an accredited BS EN ISO 9001 : 2015 Quality Management System. | It is the policy of the company to improve products as part of our development programme.  Therefore, we reserve the right to alter designs and dimensions without prior notice. |
|                                                                                                                                                 |                                                                                                       |                                                                                                                                                                                  |