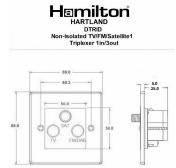

#### **77DTRIDB**

Hartland Bright Chrome Non-Isolated TV+FM+SAT Triplexer 1in/3out (DAB Compatible) Black

#### **Dimensions**

| Primary Range                                                                                                                                   | Hartland                                                                                                      |                                                                                                                                                                                          |
|-------------------------------------------------------------------------------------------------------------------------------------------------|---------------------------------------------------------------------------------------------------------------|------------------------------------------------------------------------------------------------------------------------------------------------------------------------------------------|
| Insert Type                                                                                                                                     | Non-Isolated TV+FM+SAT Triplexer 1in/3out (DAB Compatible)                                                    |                                                                                                                                                                                          |
| Plate Finish                                                                                                                                    | Hartland Box Bright Chrome                                                                                    |                                                                                                                                                                                          |
| Insert Colour                                                                                                                                   | Black                                                                                                         |                                                                                                                                                                                          |
| EAN13 Barcode                                                                                                                                   | 5017504016333                                                                                                 |                                                                                                                                                                                          |
| Dimensions (Nominal)                                                                                                                            | Single: Height = 88.0mm Width = 88.0mm Depth = 5.0mm                                                          |                                                                                                                                                                                          |
| Fixing Hole Centres                                                                                                                             | Box Fixing = 60.3mm Grid Fixing = N/A                                                                         |                                                                                                                                                                                          |
| Minimum Wall Box Depth                                                                                                                          | 35mm                                                                                                          |                                                                                                                                                                                          |
| Switched Poles                                                                                                                                  | N/A                                                                                                           |                                                                                                                                                                                          |
| IP Rating                                                                                                                                       | IP2XD                                                                                                         |                                                                                                                                                                                          |
| Contact Gap Minimum                                                                                                                             | N/A                                                                                                           |                                                                                                                                                                                          |
| Earth Terminal Capacity 1                                                                                                                       | 5 x 1mm2                                                                                                      |                                                                                                                                                                                          |
| Earth Terminal Capacity 2                                                                                                                       | 4 x 1.5mm2                                                                                                    |                                                                                                                                                                                          |
| Earth Terminal Capacity 3                                                                                                                       | 3 x 2.5mm2                                                                                                    |                                                                                                                                                                                          |
| Earth Terminal Capacity 4                                                                                                                       | 1 x 4mm2 Multi-strand                                                                                         |                                                                                                                                                                                          |
| Earth Terminal Capacity 5                                                                                                                       | 1 x 6mm2                                                                                                      |                                                                                                                                                                                          |
| Product Class 1                                                                                                                                 | Must be earthed (ref BS7671 415.2.1)                                                                          |                                                                                                                                                                                          |
| Ambient Operating Temperature                                                                                                                   | -5° to +40°C                                                                                                  |                                                                                                                                                                                          |
| Recommended Location                                                                                                                            | Internal Use Only                                                                                             |                                                                                                                                                                                          |
| Maximum Installation Altitude                                                                                                                   | 2000m                                                                                                         |                                                                                                                                                                                          |
| EuroFix Additional Notes                                                                                                                        | Triplexer for use with combined TV FM and Satellite Signal (DAB compatible)                                   |                                                                                                                                                                                          |
| Frequencies 1                                                                                                                                   | TV=5-68 MHz 125-860 MHz                                                                                       |                                                                                                                                                                                          |
| Frequencies 2                                                                                                                                   | FM=88-108 MHz                                                                                                 |                                                                                                                                                                                          |
| Frequencies 3                                                                                                                                   | SAT DC=950-2200 MHz                                                                                           |                                                                                                                                                                                          |
| Patents and Trademarks                                                                                                                          | Hartland is a Registered Trade Mark No. 2344778                                                               |                                                                                                                                                                                          |
| All products listed conform to current British or<br>European standard and the product information is<br>correct at the time of going to press. | All accessories are manufactured under an accredited BS EN ISO 9001 : 2015 Quality Management System.         | It is the policy of the company to improve products<br>as part of our development programme.<br>Therefore, we reserve the right to alter designs<br>and dimensions without prior notice. |
| Illustrations and diagrams are reproduced within the limitations of reproduction and printing process and are not binding.                      | Due to manufacturing processes we cannot guarantee an exact colour match and shadings of of certain finishes. | Correct as at 16 October 2018 12:58 PM<br>E&OE                                                                                                                                           |