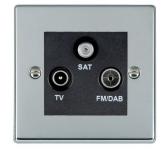

#### **77DTRIDB**

Hartland Bright Chrome Non-Isolated TV+FM+SAT Triplexer 1in/3out (DAB Compatible) Black

## Item Image