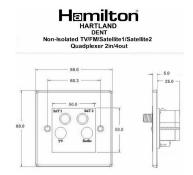

#### **77DENTB**

Hartland Bright Chrome Non-Isolated TV+FM+SAT1+SAT2 Quadplexer 2in/4out (DAB Compatible) Black

#### **Dimensions**

| Primary Range                                                                                                                                   | Hartland                                                                                                      |                                                                                                                                                                                  |
|-------------------------------------------------------------------------------------------------------------------------------------------------|---------------------------------------------------------------------------------------------------------------|----------------------------------------------------------------------------------------------------------------------------------------------------------------------------------|
| Insert Type                                                                                                                                     | Non-Isolated TV+FM+SAT1+SAT2 Quadplexer 2in/4out (DAB Compatible)                                             |                                                                                                                                                                                  |
| Plate Finish                                                                                                                                    | Hartland Box Bright Chrome                                                                                    |                                                                                                                                                                                  |
| Insert Colour                                                                                                                                   | Black                                                                                                         |                                                                                                                                                                                  |
| EAN13 Barcode                                                                                                                                   | 5028690271017                                                                                                 |                                                                                                                                                                                  |
| Dimensions (Nominal)                                                                                                                            | Single: Height = 88.0mm Width = 88.0mm Depth = 5.0mm                                                          |                                                                                                                                                                                  |
| Fixing Hole Centres                                                                                                                             | Box Fixing = 60.3mm Grid Fixing = N/A                                                                         |                                                                                                                                                                                  |
| Minimum Wall Box Depth                                                                                                                          | 35mm                                                                                                          |                                                                                                                                                                                  |
| Switched Poles                                                                                                                                  | N/A                                                                                                           |                                                                                                                                                                                  |
| IP Rating                                                                                                                                       | IP2XD                                                                                                         |                                                                                                                                                                                  |
| Contact Gap Minimum                                                                                                                             | N/A                                                                                                           |                                                                                                                                                                                  |
| Earth Terminal Capacity 1                                                                                                                       | 5 x 1mm2                                                                                                      |                                                                                                                                                                                  |
| Earth Terminal Capacity 2                                                                                                                       | 4 x 1.5mm2                                                                                                    |                                                                                                                                                                                  |
| Earth Terminal Capacity 3                                                                                                                       | 3 x 2.5mm2                                                                                                    |                                                                                                                                                                                  |
| Earth Terminal Capacity 4                                                                                                                       | 1 x 4mm2 Multi-strand                                                                                         |                                                                                                                                                                                  |
| Earth Terminal Capacity 5                                                                                                                       | 1 x 6mm2                                                                                                      |                                                                                                                                                                                  |
| Product Class 1                                                                                                                                 | Must be earthed (ref BS7671 415.2.1)                                                                          |                                                                                                                                                                                  |
| Ambient Operating Temperature                                                                                                                   | -5° to +40°C                                                                                                  |                                                                                                                                                                                  |
| Recommended Location                                                                                                                            | Internal Use Only                                                                                             |                                                                                                                                                                                  |
| Maximum Installation Altitude                                                                                                                   | 2000m                                                                                                         |                                                                                                                                                                                  |
| EuroFix Additional Notes                                                                                                                        | Quadplexer for use with combined TV FM and Satellite Signals (DAB compatible)                                 |                                                                                                                                                                                  |
| Frequencies 1                                                                                                                                   | TV=5-68 MHz 125-860 MHz                                                                                       |                                                                                                                                                                                  |
| Frequencies 2                                                                                                                                   | FM=88-108 MHz                                                                                                 |                                                                                                                                                                                  |
| Frequencies 3                                                                                                                                   | SAT DC=950-2200 MHz                                                                                           |                                                                                                                                                                                  |
| Patents and Trademarks                                                                                                                          | Hartland is a Registered Trade Mark No. 2344778                                                               |                                                                                                                                                                                  |
| All products listed conform to current British or<br>European standard and the product information is<br>correct at the time of going to press. | All accessories are manufactured under an accredited BS EN ISO 9001 : 2015 Quality Management System.         | It is the policy of the company to improve products as part of our development programme.  Therefore, we reserve the right to alter designs and dimensions without prior notice. |
| Illustrations and diagrams are reproduced within the limitations of reproduction and printing process and are not binding.                      | Due to manufacturing processes we cannot guarantee an exact colour match and shadings of of certain finishes. | Correct as at 16 October 2018 12:58 PM<br>E&OE                                                                                                                                   |