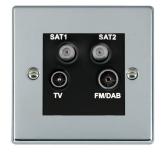

#### **77DENTB**

Hartland Bright Chrome Non-Isolated TV+FM+SAT1+SAT2 Quadplexer 2in/4out (DAB Compatible) Black

## Item Image