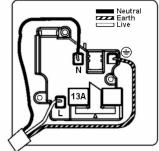

## 77CUS99B

Hartland CFX Bright Chrome 2 gang 13A Unswitched Socket Black

Item Image

Wiring

**Dimensions** 

| Primary Range                                                                                                                                   | Hartland CFX                                                                                                                   |                                                                                                                                                                                          |  |
|-------------------------------------------------------------------------------------------------------------------------------------------------|--------------------------------------------------------------------------------------------------------------------------------|------------------------------------------------------------------------------------------------------------------------------------------------------------------------------------------|--|
| Insert Type                                                                                                                                     | 2 gang 13A Unswitched Socket                                                                                                   |                                                                                                                                                                                          |  |
| Plate Finish                                                                                                                                    | Hartland CFX Bright Chrome                                                                                                     |                                                                                                                                                                                          |  |
| Insert Colour                                                                                                                                   | Black                                                                                                                          |                                                                                                                                                                                          |  |
| EAN13 Barcode                                                                                                                                   | 5017504010140                                                                                                                  |                                                                                                                                                                                          |  |
| Dimensions (Nominal)                                                                                                                            | Double: Height = 86.0mm Width = 145.0mm Depth = 5.0                                                                            | Double: Height = 86.0mm Width = 145.0mm Depth = 5.0mm                                                                                                                                    |  |
| Fixing Hole Centres                                                                                                                             | Box Fixing = 120.6mm Grid Fixing = CFX Clips                                                                                   |                                                                                                                                                                                          |  |
| Minimum Wall Box Depth                                                                                                                          | 35mm                                                                                                                           |                                                                                                                                                                                          |  |
| Switched Poles                                                                                                                                  | None                                                                                                                           |                                                                                                                                                                                          |  |
| Current Rating                                                                                                                                  | 13 Amp                                                                                                                         |                                                                                                                                                                                          |  |
| Voltage                                                                                                                                         | 220/250V AC                                                                                                                    |                                                                                                                                                                                          |  |
| Maximum Load                                                                                                                                    | 13 Amp                                                                                                                         |                                                                                                                                                                                          |  |
| Mains Frequency                                                                                                                                 | 50Hz                                                                                                                           |                                                                                                                                                                                          |  |
| IP Rating                                                                                                                                       | IP2XD                                                                                                                          |                                                                                                                                                                                          |  |
| Contact Gap Minimum                                                                                                                             | None                                                                                                                           |                                                                                                                                                                                          |  |
| Terminal Capacity 1                                                                                                                             | 3 x 2.5mm2                                                                                                                     |                                                                                                                                                                                          |  |
| Terminal Capacity 2                                                                                                                             | 3 x 4mm2                                                                                                                       |                                                                                                                                                                                          |  |
| Terminal Capacity 3                                                                                                                             | 2 x 6mm2 Multi-Strand                                                                                                          |                                                                                                                                                                                          |  |
| Terminal Capacity 4                                                                                                                             | 1 x 10mm2                                                                                                                      |                                                                                                                                                                                          |  |
| Earth Terminal Capacity 1                                                                                                                       | 3 x 2.5mm2                                                                                                                     |                                                                                                                                                                                          |  |
| Earth Terminal Capacity 2                                                                                                                       | 3 x 4mm2                                                                                                                       |                                                                                                                                                                                          |  |
| Earth Terminal Capacity 3                                                                                                                       | 2 x 6mm2 Multi-strand                                                                                                          |                                                                                                                                                                                          |  |
| Earth Terminal Capacity 4                                                                                                                       | 1 x 10mm2                                                                                                                      |                                                                                                                                                                                          |  |
| Product Class 1                                                                                                                                 | Must be earthed                                                                                                                |                                                                                                                                                                                          |  |
| Ambient Operating Temperature                                                                                                                   | -5° to +40°C                                                                                                                   |                                                                                                                                                                                          |  |
| Recommended Location                                                                                                                            | Internal Use Only                                                                                                              |                                                                                                                                                                                          |  |
| Maximum Installation Altitude                                                                                                                   | 2000m                                                                                                                          |                                                                                                                                                                                          |  |
| Standard/Approval                                                                                                                               | BS 1363-2                                                                                                                      |                                                                                                                                                                                          |  |
| Additional Notes                                                                                                                                | Shuttered: Yes                                                                                                                 |                                                                                                                                                                                          |  |
| Patents and Trademarks                                                                                                                          | CFX is a Registered Trade Mark No 2398667 Hartland CFX is a Registered Design under Reference Nos. R21 = 3023446 SS2 = 3023445 |                                                                                                                                                                                          |  |
| All products listed conform to current British or<br>European standard and the product information is<br>correct at the time of going to press. | All accessories are manufactured under an accredited BS EN ISO 9001 : 2015 Quality Management System.                          | It is the policy of the company to improve products<br>as part of our development programme.<br>Therefore, we reserve the right to alter designs<br>and dimensions without prior notice. |  |
| Illustrations and diagrams are reproduced within the limitations of reproduction and printing                                                   | Due to manufacturing processes we cannot guarantee an exact colour match and shadings of                                       | Correct as at 16 October 2018 12:39 PM<br>E&OE                                                                                                                                           |  |