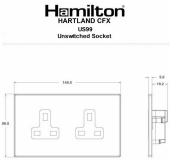

## 77CUS99B

Hartland CFX Bright Chrome 2 gang 13A Unswitched Socket Black

Item Image

Wiring

**Dimensions** 

| Primary Range                                                                                                                                   | Hartland CFX                                                                                                                   |                                                                                                                                                                                          |  |
|-------------------------------------------------------------------------------------------------------------------------------------------------|--------------------------------------------------------------------------------------------------------------------------------|------------------------------------------------------------------------------------------------------------------------------------------------------------------------------------------|--|
| Insert Type                                                                                                                                     | 2 gang 13A Unswitched Socket                                                                                                   |                                                                                                                                                                                          |  |
| Plate Finish                                                                                                                                    | Hartland CFX Bright Chrome                                                                                                     |                                                                                                                                                                                          |  |
| Insert Colour                                                                                                                                   | Black                                                                                                                          |                                                                                                                                                                                          |  |
| EAN13 Barcode                                                                                                                                   | 5017504010140                                                                                                                  |                                                                                                                                                                                          |  |
| Dimensions (Nominal)                                                                                                                            | Double: Height = 86.0mm Width = 145.0mm Depth = 5.0                                                                            | Double: Height = 86.0mm Width = 145.0mm Depth = 5.0mm                                                                                                                                    |  |
| Fixing Hole Centres                                                                                                                             | Box Fixing = 120.6mm Grid Fixing = CFX Clips                                                                                   |                                                                                                                                                                                          |  |
| Minimum Wall Box Depth                                                                                                                          | 35mm                                                                                                                           |                                                                                                                                                                                          |  |
| Switched Poles                                                                                                                                  | None                                                                                                                           |                                                                                                                                                                                          |  |
| Current Rating                                                                                                                                  | 13 Amp                                                                                                                         |                                                                                                                                                                                          |  |
| Voltage                                                                                                                                         | 220/250V AC                                                                                                                    |                                                                                                                                                                                          |  |
| Maximum Load                                                                                                                                    | 13 Amp                                                                                                                         |                                                                                                                                                                                          |  |
| Mains Frequency                                                                                                                                 | 50Hz                                                                                                                           |                                                                                                                                                                                          |  |
| IP Rating                                                                                                                                       | IP2XD                                                                                                                          |                                                                                                                                                                                          |  |
| Contact Gap Minimum                                                                                                                             | None                                                                                                                           |                                                                                                                                                                                          |  |
| Terminal Capacity 1                                                                                                                             | 3 x 2.5mm2                                                                                                                     |                                                                                                                                                                                          |  |
| Terminal Capacity 2                                                                                                                             | 3 x 4mm2                                                                                                                       |                                                                                                                                                                                          |  |
| Terminal Capacity 3                                                                                                                             | 2 x 6mm2 Multi-Strand                                                                                                          |                                                                                                                                                                                          |  |
| Terminal Capacity 4                                                                                                                             | 1 x 10mm2                                                                                                                      |                                                                                                                                                                                          |  |
| Earth Terminal Capacity 1                                                                                                                       | 3 x 2.5mm2                                                                                                                     |                                                                                                                                                                                          |  |
| Earth Terminal Capacity 2                                                                                                                       | 3 x 4mm2                                                                                                                       |                                                                                                                                                                                          |  |
| Earth Terminal Capacity 3                                                                                                                       | 2 x 6mm2 Multi-strand                                                                                                          |                                                                                                                                                                                          |  |
| Earth Terminal Capacity 4                                                                                                                       | 1 x 10mm2                                                                                                                      |                                                                                                                                                                                          |  |
| Product Class 1                                                                                                                                 | Must be earthed                                                                                                                |                                                                                                                                                                                          |  |
| Ambient Operating Temperature                                                                                                                   | -5° to +40°C                                                                                                                   |                                                                                                                                                                                          |  |
| Recommended Location                                                                                                                            | Internal Use Only                                                                                                              |                                                                                                                                                                                          |  |
| Maximum Installation Altitude                                                                                                                   | 2000m                                                                                                                          |                                                                                                                                                                                          |  |
| Standard/Approval                                                                                                                               | BS 1363-2                                                                                                                      |                                                                                                                                                                                          |  |
| Additional Notes                                                                                                                                | Shuttered: Yes                                                                                                                 |                                                                                                                                                                                          |  |
| Patents and Trademarks                                                                                                                          | CFX is a Registered Trade Mark No 2398667 Hartland CFX is a Registered Design under Reference Nos. R21 = 3023446 SS2 = 3023445 |                                                                                                                                                                                          |  |
| All products listed conform to current British or<br>European standard and the product information is<br>correct at the time of going to press. | All accessories are manufactured under an accredited BS EN ISO 9001 : 2015 Quality Management System.                          | It is the policy of the company to improve products<br>as part of our development programme.<br>Therefore, we reserve the right to alter designs<br>and dimensions without prior notice. |  |
| Illustrations and diagrams are reproduced within the limitations of reproduction and printing                                                   | Due to manufacturing processes we cannot guarantee an exact colour match and shadings of                                       | Correct as at 16 October 2018 12:39 PM<br>E&OE                                                                                                                                           |  |