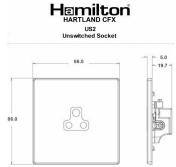

## Dimensions

| Primary Range                                                                                                                                   | Hartland CFX                                                                                                                   |                                                                                                                                                                                          |
|-------------------------------------------------------------------------------------------------------------------------------------------------|--------------------------------------------------------------------------------------------------------------------------------|------------------------------------------------------------------------------------------------------------------------------------------------------------------------------------------|
| Insert Type                                                                                                                                     | 1 gang 2A Unswitched Socket                                                                                                    |                                                                                                                                                                                          |
| Plate Finish                                                                                                                                    | Hartland CFX Bright Chrome                                                                                                     |                                                                                                                                                                                          |
| Insert Colour                                                                                                                                   | Black                                                                                                                          |                                                                                                                                                                                          |
| EAN13 Barcode                                                                                                                                   | 5017504271046                                                                                                                  |                                                                                                                                                                                          |
| Dimensions (Nominal)                                                                                                                            | Single: Height = 86.0mm Width = 86.0mm Depth = 5.0mm                                                                           |                                                                                                                                                                                          |
| Fixing Hole Centres                                                                                                                             | Box Fixing = 60.3mm Grid Fixing = CFX Clips                                                                                    |                                                                                                                                                                                          |
| Minimum Wall Box Depth                                                                                                                          | 35mm                                                                                                                           |                                                                                                                                                                                          |
| Switched Poles                                                                                                                                  | None                                                                                                                           |                                                                                                                                                                                          |
| Current Rating                                                                                                                                  | 2 Amp                                                                                                                          |                                                                                                                                                                                          |
| Voltage                                                                                                                                         | 220/250V AC                                                                                                                    |                                                                                                                                                                                          |
| Maximum Load                                                                                                                                    | 2 Amp                                                                                                                          |                                                                                                                                                                                          |
| Mains Frequency                                                                                                                                 | 50Hz                                                                                                                           |                                                                                                                                                                                          |
| IP Rating                                                                                                                                       | IP2XD                                                                                                                          |                                                                                                                                                                                          |
| Contact Gap Minimum                                                                                                                             | None                                                                                                                           |                                                                                                                                                                                          |
| Terminal Capacity 1                                                                                                                             | 5 x 1mm2                                                                                                                       |                                                                                                                                                                                          |
| Terminal Capacity 2                                                                                                                             | 4 x 1.5mm2                                                                                                                     |                                                                                                                                                                                          |
| Terminal Capacity 3                                                                                                                             | 2 x 2.5mm2                                                                                                                     |                                                                                                                                                                                          |
| Terminal Capacity 4                                                                                                                             | 1 x 4mm2                                                                                                                       |                                                                                                                                                                                          |
| Earth Terminal Capacity 1                                                                                                                       | 5 x 1mm2                                                                                                                       |                                                                                                                                                                                          |
| Earth Terminal Capacity 2                                                                                                                       | 4 x 1.5mm2                                                                                                                     |                                                                                                                                                                                          |
| Earth Terminal Capacity 3                                                                                                                       | 2 x 2.5mm2                                                                                                                     |                                                                                                                                                                                          |
| Earth Terminal Capacity 4                                                                                                                       | 1 x 4mm2                                                                                                                       |                                                                                                                                                                                          |
| Product Class 1                                                                                                                                 | Must be earthed                                                                                                                |                                                                                                                                                                                          |
| Ambient Operating Temperature                                                                                                                   | -5° to +40°C                                                                                                                   |                                                                                                                                                                                          |
| Recommended Location                                                                                                                            | Internal Use Only                                                                                                              |                                                                                                                                                                                          |
| Maximum Installation Altitude                                                                                                                   | 2000m                                                                                                                          |                                                                                                                                                                                          |
| Standard/Approval                                                                                                                               | BS 546                                                                                                                         |                                                                                                                                                                                          |
| Additional Notes                                                                                                                                | Shuttered: Yes                                                                                                                 |                                                                                                                                                                                          |
| Patents and Trademarks                                                                                                                          | CFX is a Registered Trade Mark No 2398667 Hartland CFX is a Registered Design under Reference Nos. R21 = 3023446 SS2 = 3023445 |                                                                                                                                                                                          |
| All products listed conform to current British or<br>European standard and the product information is<br>correct at the time of going to press. | All accessories are manufactured under an accredited BS EN ISO 9001 : 2015 Quality Management System.                          | It is the policy of the company to improve products<br>as part of our development programme.<br>Therefore, we reserve the right to alter designs<br>and dimensions without prior notice. |
| Illustrations and diagrams are reproduced within the limitations of reproduction and printing                                                   | Due to manufacturing processes we cannot guarantee an exact colour match and shadings of                                       | Correct as at 16 October 2018 12:39 PM E&OE                                                                                                                                              |