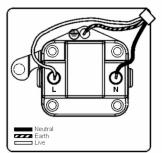

SL



making connections beautifully

Wiring Accessories • Circuit Protection • Smart Lighting Control & Multi-room Audio

## **77CUS2B**

Hartland CFX Bright Chrome 1 gang 2A Unswitched Socket Black

## Item Image



## Wiring



## Dimensions



| Primary Range                                                                                                                                   | Hartland CFX                                                                                                                   |                                                                                                                                                                                          |
|-------------------------------------------------------------------------------------------------------------------------------------------------|--------------------------------------------------------------------------------------------------------------------------------|-----------------------------------------