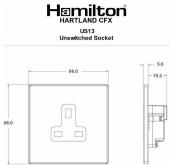

## **Dimensions**

|                                                                                                                                                 | \\\\\\\\\\\\\\\\\\\\\\\\\\\\\\\\\\\\\\                                                                                         |                                                                                                                                                                                  |
|-------------------------------------------------------------------------------------------------------------------------------------------------|--------------------------------------------------------------------------------------------------------------------------------|----------------------------------------------------------------------------------------------------------------------------------------------------------------------------------|
| Primary Range                                                                                                                                   | Hartland CFX                                                                                                                   |                                                                                                                                                                                  |
| Insert Type                                                                                                                                     | 1 gang 13A Unswitched Socket                                                                                                   |                                                                                                                                                                                  |
| Plate Finish                                                                                                                                    | Hartland CFX Bright Chrome                                                                                                     |                                                                                                                                                                                  |
| Insert Colour                                                                                                                                   | White                                                                                                                          |                                                                                                                                                                                  |
| EAN13 Barcode                                                                                                                                   | 5017504010133                                                                                                                  |                                                                                                                                                                                  |
| Dimensions (Nominal)                                                                                                                            | Single: Height = 86.0mm Width = 86.0mm Depth = 5.0mm                                                                           |                                                                                                                                                                                  |
| Fixing Hole Centres                                                                                                                             | Box Fixing = 60.3mm Grid Fixing = CFX Clips                                                                                    |                                                                                                                                                                                  |
| Minimum Wall Box Depth                                                                                                                          | 35mm                                                                                                                           |                                                                                                                                                                                  |
| Switched Poles                                                                                                                                  | None                                                                                                                           |                                                                                                                                                                                  |
| Current Rating                                                                                                                                  | 13 Amp                                                                                                                         |                                                                                                                                                                                  |
| Voltage                                                                                                                                         | 220/250V AC                                                                                                                    |                                                                                                                                                                                  |
| Maximum Load                                                                                                                                    | 13 Amp                                                                                                                         |                                                                                                                                                                                  |
| Mains Frequency                                                                                                                                 | 50Hz                                                                                                                           |                                                                                                                                                                                  |
| IP Rating                                                                                                                                       | IP2XD                                                                                                                          |                                                                                                                                                                                  |
| Contact Gap Minimum                                                                                                                             | None                                                                                                                           |                                                                                                                                                                                  |
| Terminal Capacity 1                                                                                                                             | 3 x 2.5mm2                                                                                                                     |                                                                                                                                                                                  |
| Terminal Capacity 2                                                                                                                             | 3 x 4mm2                                                                                                                       |                                                                                                                                                                                  |
| Terminal Capacity 3                                                                                                                             | 2 x 6mm2 Multi-Strand                                                                                                          |                                                                                                                                                                                  |
| Terminal Capacity 4                                                                                                                             | 1 x 10mm2                                                                                                                      |                                                                                                                                                                                  |
| Earth Terminal Capacity 1                                                                                                                       | 3 x 2.5mm2                                                                                                                     |                                                                                                                                                                                  |
| Earth Terminal Capacity 2                                                                                                                       | 3 x 4mm2                                                                                                                       |                                                                                                                                                                                  |
| Earth Terminal Capacity 3                                                                                                                       | 2 x 6mm2 Multi-strand                                                                                                          |                                                                                                                                                                                  |
| Earth Terminal Capacity 4                                                                                                                       | 1 x 10mm2                                                                                                                      |                                                                                                                                                                                  |
| Product Class 1                                                                                                                                 | Must be earthed                                                                                                                |                                                                                                                                                                                  |
| Ambient Operating Temperature                                                                                                                   | -5° to +40°C                                                                                                                   |                                                                                                                                                                                  |
| Recommended Location                                                                                                                            | Internal Use Only                                                                                                              |                                                                                                                                                                                  |
| Maximum Installation Altitude                                                                                                                   | 2000m                                                                                                                          |                                                                                                                                                                                  |
| Standard/Approval                                                                                                                               | BS 1363-2                                                                                                                      |                                                                                                                                                                                  |
| Additional Notes                                                                                                                                | Shuttered: Yes                                                                                                                 |                                                                                                                                                                                  |
| Patents and Trademarks                                                                                                                          | CFX is a Registered Trade Mark No 2398667 Hartland CFX is a Registered Design under Reference Nos. R21 = 3023446 SS2 = 3023445 |                                                                                                                                                                                  |
| All products listed conform to current British or<br>European standard and the product information is<br>correct at the time of going to press. | All accessories are manufactured under an accredited BS EN ISO 9001 : 2015 Quality Management System.                          | It is the policy of the company to improve products as part of our development programme.  Therefore, we reserve the right to alter designs and dimensions without prior notice. |
| Illustrations and diagrams are reproduced within the limitations of reproduction and printing process and are not binding                       | Due to manufacturing processes we cannot guarantee an exact colour match and shadings of of certain finishes                   | Correct as at 16 October 2018 12:39 PM<br>E&OE                                                                                                                                   |