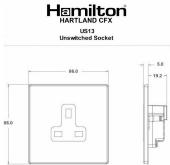

#### Dimensions

| Primary Range                                                                                                                                   | Hartland CFX                                                                                                                   |                                                                                                                                                                                          |
|-------------------------------------------------------------------------------------------------------------------------------------------------|--------------------------------------------------------------------------------------------------------------------------------|------------------------------------------------------------------------------------------------------------------------------------------------------------------------------------------|
| Insert Type                                                                                                                                     | 1 gang 13A Unswitched Socket                                                                                                   |                                                                                                                                                                                          |
| Plate Finish                                                                                                                                    | Hartland CFX Bright Chrome                                                                                                     |                                                                                                                                                                                          |
| Insert Colour                                                                                                                                   | Black                                                                                                                          |                                                                                                                                                                                          |
| EAN13 Barcode                                                                                                                                   | 5017504010126                                                                                                                  |                                                                                                                                                                                          |
| Dimensions (Nominal)                                                                                                                            | Single: Height = 86.0mm Width = 86.0mm Depth = 5.0mm                                                                           |                                                                                                                                                                                          |
| Fixing Hole Centres                                                                                                                             | Box Fixing = 60.3mm Grid Fixing = CFX Clips                                                                                    |                                                                                                                                                                                          |
| Minimum Wall Box Depth                                                                                                                          | 35mm                                                                                                                           |                                                                                                                                                                                          |
| Switched Poles                                                                                                                                  | None                                                                                                                           |                                                                                                                                                                                          |
| Current Rating                                                                                                                                  | 13 Amp                                                                                                                         |                                                                                                                                                                                          |
| Voltage                                                                                                                                         | 220/250V AC                                                                                                                    |                                                                                                                                                                                          |
| Maximum Load                                                                                                                                    | 13 Amp                                                                                                                         |                                                                                                                                                                                          |
| Mains Frequency                                                                                                                                 | 50Hz                                                                                                                           |                                                                                                                                                                                          |
| IP Rating                                                                                                                                       | IP2XD                                                                                                                          |                                                                                                                                                                                          |
| Contact Gap Minimum                                                                                                                             | None                                                                                                                           |                                                                                                                                                                                          |
| Terminal Capacity 1                                                                                                                             | 3 x 2.5mm2                                                                                                                     |                                                                                                                                                                                          |
| Terminal Capacity 2                                                                                                                             | 3 x 4mm2                                                                                                                       |                                                                                                                                                                                          |
| Terminal Capacity 3                                                                                                                             | 2 x 6mm2 Multi-Strand                                                                                                          |                                                                                                                                                                                          |
| Terminal Capacity 4                                                                                                                             | 1 x 10mm2                                                                                                                      |                                                                                                                                                                                          |
| Earth Terminal Capacity 1                                                                                                                       | 3 x 2.5mm2                                                                                                                     |                                                                                                                                                                                          |
| Earth Terminal Capacity 2                                                                                                                       | 3 x 4mm2                                                                                                                       |                                                                                                                                                                                          |
| Earth Terminal Capacity 3                                                                                                                       | 2 x 6mm2 Multi-strand                                                                                                          |                                                                                                                                                                                          |
| Earth Terminal Capacity 4                                                                                                                       | 1 x 10mm2                                                                                                                      |                                                                                                                                                                                          |
| Product Class 1                                                                                                                                 | Must be earthed                                                                                                                |                                                                                                                                                                                          |
| Ambient Operating Temperature                                                                                                                   | -5° to +40°C                                                                                                                   |                                                                                                                                                                                          |
| Recommended Location                                                                                                                            | Internal Use Only                                                                                                              |                                                                                                                                                                                          |
| Maximum Installation Altitude                                                                                                                   | 2000m                                                                                                                          |                                                                                                                                                                                          |
| Standard/Approval                                                                                                                               | BS 1363-2                                                                                                                      |                                                                                                                                                                                          |
| Additional Notes                                                                                                                                | Shuttered: Yes                                                                                                                 |                                                                                                                                                                                          |
| Patents and Trademarks                                                                                                                          | CFX is a Registered Trade Mark No 2398667 Hartland CFX is a Registered Design under Reference Nos. R21 = 3023446 SS2 = 3023445 |                                                                                                                                                                                          |
| All products listed conform to current British or<br>European standard and the product information is<br>correct at the time of going to press. | All accessories are manufactured under an accredited BS EN ISO 9001 : 2015 Quality Management System.                          | It is the policy of the company to improve products<br>as part of our development programme.<br>Therefore, we reserve the right to alter designs<br>and dimensions without prior notice. |
| Illustrations and diagrams are reproduced within the limitations of reproduction and printing                                                   | Due to manufacturing processes we cannot guarantee an exact colour match and shadings of or certain finishes                   | Correct as at 16 October 2018 12:39 PM<br>E&OE                                                                                                                                           |