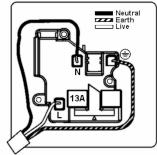

# making connections beautifully

Wiring Accessories • Circuit Protection • Smart Lighting Control & Multi-room Audio

#### 77CUS13B

Hartland CFX Bright Chrome 1 gang 13A Unswitched Socket Black

## Item Image



## Wiring



#### Dimensions



| Primary Range                                                                                                                                   | Hartland CFX                                                                                                                   |                                                                                                                                                                                          |
|-------------------------------------------------------------------------------------------------------------------------------------------------|--------------------------------------------------------------------------------------------------------------------------------|---------------------------------------