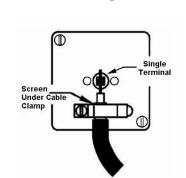

## 77CTVW

Hartland CFX Bright Chrome 1 gang Non-Isolated Television 1in/1out White

Wiring

Item Image

**Dimensions** 

| Primary Range                                                                                                                                   | Hartland CFX                                                                                                                         |                                                                                                                                                                                          |
|-------------------------------------------------------------------------------------------------------------------------------------------------|--------------------------------------------------------------------------------------------------------------------------------------|------------------------------------------------------------------------------------------------------------------------------------------------------------------------------------------|
| Insert Type                                                                                                                                     | 1 gang Non-Isolated TV 1in/1out                                                                                                      |                                                                                                                                                                                          |
| Plate Finish                                                                                                                                    | Hartland CFX Bright Chrome                                                                                                           |                                                                                                                                                                                          |
| Insert Colour                                                                                                                                   | White                                                                                                                                |                                                                                                                                                                                          |
| EAN13 Barcode                                                                                                                                   | 5017504270605                                                                                                                        |                                                                                                                                                                                          |
| Dimensions (Nominal)                                                                                                                            | Single: Height = 86.0mm Width = 86.0mm Depth = 5.0mm                                                                                 |                                                                                                                                                                                          |
| Fixing Hole Centres                                                                                                                             | Box Fixing = 60.3mm Grid Fixing = CFX Clips                                                                                          |                                                                                                                                                                                          |
| Minimum Wall Box Depth                                                                                                                          | 25mm                                                                                                                                 |                                                                                                                                                                                          |
| Switched Poles                                                                                                                                  | N/A                                                                                                                                  |                                                                                                                                                                                          |
| IP Rating                                                                                                                                       | IP2XD                                                                                                                                |                                                                                                                                                                                          |
| Contact Gap Minimum                                                                                                                             | N/A                                                                                                                                  |                                                                                                                                                                                          |
| Earth Terminal Capacity 1                                                                                                                       | 5 x 1mm2                                                                                                                             |                                                                                                                                                                                          |
| Earth Terminal Capacity 2                                                                                                                       | 4 x 1.5mm2                                                                                                                           |                                                                                                                                                                                          |
| Earth Terminal Capacity 3                                                                                                                       | 3 x 2.5mm2                                                                                                                           |                                                                                                                                                                                          |
| Earth Terminal Capacity 4                                                                                                                       | 1 x 4mm2 Multi-strand                                                                                                                |                                                                                                                                                                                          |
| Earth Terminal Capacity 5                                                                                                                       | 1 x 6mm2                                                                                                                             |                                                                                                                                                                                          |
| Product Class 1                                                                                                                                 | Must be earthed (ref BS7671 415.2.1)                                                                                                 |                                                                                                                                                                                          |
| Ambient Operating Temperature                                                                                                                   | -5° to +40°C                                                                                                                         |                                                                                                                                                                                          |
| Recommended Location                                                                                                                            | Internal Use Only                                                                                                                    |                                                                                                                                                                                          |
| Maximum Installation Altitude                                                                                                                   | 2000m                                                                                                                                |                                                                                                                                                                                          |
| Patents and Trademarks                                                                                                                          | CFX is a Registered Trade Mark No 2398667<br>Hartland CFX is a Registered Design under Reference Nos.<br>R21 = 3023446 SS2 = 3023445 |                                                                                                                                                                                          |
| All products listed conform to current British or<br>European standard and the product information is<br>correct at the time of going to press. | All accessories are manufactured under an accredited BS EN ISO 9001 : 2015 Quality Management System.                                | It is the policy of the company to improve products<br>as part of our development programme.<br>Therefore, we reserve the right to alter designs<br>and dimensions without prior notice. |
| Illustrations and diagrams are reproduced within the limitations of reproduction and printing process and are not binding.                      | Due to manufacturing processes we cannot guarantee an exact colour match and shadings of of certain finishes.                        | Correct as at 16 October 2018 12:39 PM<br>E&OE                                                                                                                                           |