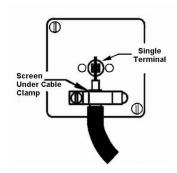

SL

# making connections beautifully

Wiring Accessories • Circuit Protection • Smart Lighting Control & Multi-room Audio

## 77CTVFMB

Hartland CFX Bright Chrome Isolated TV/FM Diplexer 1in/2out Black

## Item Image



## Wiring



### **Dimensions**



| Primary Range                                                                                                                                   | Hartland CFX                                                                                                                         |                                                                                                                                                                                  |
|-------------------------------------------------------------------------------------------------------------------------------------------------|--------------------------------------------------------------------------------------------------------------------------------------|--------------------------------