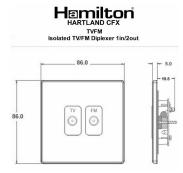

### **Dimensions**

| Primary Range                                                                                                                                   | Hartland CFX                                                                                                                         |                                                                                                                                                                                  |
|-------------------------------------------------------------------------------------------------------------------------------------------------|--------------------------------------------------------------------------------------------------------------------------------------|----------------------------------------------------------------------------------------------------------------------------------------------------------------------------------|
| Insert Type                                                                                                                                     | Isolated TV/FM Diplexer 1in/2out                                                                                                     |                                                                                                                                                                                  |
| Plate Finish                                                                                                                                    | Hartland CFX Bright Chrome                                                                                                           |                                                                                                                                                                                  |
| Insert Colour                                                                                                                                   | Black                                                                                                                                |                                                                                                                                                                                  |
| EAN13 Barcode                                                                                                                                   | 5017504271633                                                                                                                        |                                                                                                                                                                                  |
| Dimensions (Nominal)                                                                                                                            | Single: Height = 86.0mm Width = 86.0mm Depth = 5.0mm                                                                                 |                                                                                                                                                                                  |
| Fixing Hole Centres                                                                                                                             | Box Fixing = 60.3mm Grid Fixing = CFX Clips                                                                                          |                                                                                                                                                                                  |
| Minimum Wall Box Depth                                                                                                                          | 25mm                                                                                                                                 |                                                                                                                                                                                  |
| Switched Poles                                                                                                                                  | N/A                                                                                                                                  |                                                                                                                                                                                  |
| IP Rating                                                                                                                                       | IP2XD                                                                                                                                |                                                                                                                                                                                  |
| Contact Gap Minimum                                                                                                                             | N/A                                                                                                                                  |                                                                                                                                                                                  |
| Earth Terminal Capacity 1                                                                                                                       | 5 x 1mm2                                                                                                                             |                                                                                                                                                                                  |
| Earth Terminal Capacity 2                                                                                                                       | 4 x 1.5mm2                                                                                                                           |                                                                                                                                                                                  |
| Earth Terminal Capacity 3                                                                                                                       | 3 x 2.5mm2                                                                                                                           |                                                                                                                                                                                  |
| Earth Terminal Capacity 4                                                                                                                       | 1 x 4mm2 Multi-strand                                                                                                                |                                                                                                                                                                                  |
| Earth Terminal Capacity 5                                                                                                                       | 1 x 6mm2                                                                                                                             |                                                                                                                                                                                  |
| Product Class 1                                                                                                                                 | Must be earthed (ref BS7671 415.2.1)                                                                                                 |                                                                                                                                                                                  |
| Ambient Operating Temperature                                                                                                                   | -5° to +40°C                                                                                                                         |                                                                                                                                                                                  |
| Recommended Location                                                                                                                            | Internal Use Only                                                                                                                    |                                                                                                                                                                                  |
| Maximum Installation Altitude                                                                                                                   | 2000m                                                                                                                                |                                                                                                                                                                                  |
| Patents and Trademarks                                                                                                                          | CFX is a Registered Trade Mark No 2398667<br>Hartland CFX is a Registered Design under Reference Nos.<br>R21 = 3023446 SS2 = 3023445 |                                                                                                                                                                                  |
| All products listed conform to current British or<br>European standard and the product information is<br>correct at the time of going to press. | All accessories are manufactured under an accredited BS EN ISO 9001 : 2015 Quality Management System.                                | It is the policy of the company to improve products as part of our development programme.  Therefore, we reserve the right to alter designs and dimensions without prior notice. |
| Illustrations and diagrams are reproduced within the limitations of reproduction and printing                                                   | Due to manufacturing processes we cannot guarantee an exact colour match and shadings of                                             | Correct as at 16 October 2018 12:39 PM<br>E&OE                                                                                                                                   |