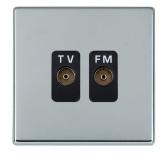

## 77CTVFMB

Hartland CFX Bright Chrome Isolated TV/FM Diplexer 1in/2out Black

## Item Image