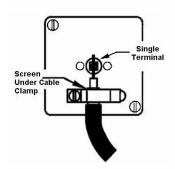

## **Dimensions**

| Primary Range                                                                                                                                   | Hartland CFX                                                                                                                   |                                                                                                                                                                                  |
|-------------------------------------------------------------------------------------------------------------------------------------------------|--------------------------------------------------------------------------------------------------------------------------------|----------------------------------------------------------------------------------------------------------------------------------------------------------------------------------|
| Insert Type                                                                                                                                     | 1 gang Non-Isolated TV 1in/1out                                                                                                |                                                                                                                                                                                  |
| Plate Finish                                                                                                                                    | Hartland CFX Bright Chrome                                                                                                     |                                                                                                                                                                                  |
| Insert Colour                                                                                                                                   | Black                                                                                                                          |                                                                                                                                                                                  |
| EAN13 Barcode                                                                                                                                   | 5017504271602                                                                                                                  |                                                                                                                                                                                  |
| Dimensions (Nominal)                                                                                                                            | Single: Height = 86.0mm Width = 86.0mm Depth = 5.0mm                                                                           |                                                                                                                                                                                  |
| Fixing Hole Centres                                                                                                                             | Box Fixing = 60.3mm Grid Fixing = CFX Clips                                                                                    |                                                                                                                                                                                  |
| Minimum Wall Box Depth                                                                                                                          | 25mm                                                                                                                           |                                                                                                                                                                                  |
| Switched Poles                                                                                                                                  | N/A                                                                                                                            |                                                                                                                                                                                  |
| IP Rating                                                                                                                                       | IP2XD                                                                                                                          |                                                                                                                                                                                  |
| Contact Gap Minimum                                                                                                                             | N/A                                                                                                                            |                                                                                                                                                                                  |
| Earth Terminal Capacity 1                                                                                                                       | 5 x 1mm2                                                                                                                       |                                                                                                                                                                                  |
| Earth Terminal Capacity 2                                                                                                                       | 4 x 1.5mm2                                                                                                                     |                                                                                                                                                                                  |
| Earth Terminal Capacity 3                                                                                                                       | 3 x 2.5mm2                                                                                                                     |                                                                                                                                                                                  |
| Earth Terminal Capacity 4                                                                                                                       | 1 x 4mm2 Multi-strand                                                                                                          |                                                                                                                                                                                  |
| Earth Terminal Capacity 5                                                                                                                       | 1 x 6mm2                                                                                                                       |                                                                                                                                                                                  |
| Product Class 1                                                                                                                                 | Must be earthed (ref BS7671 415.2.1)                                                                                           |                                                                                                                                                                                  |
| Ambient Operating Temperature                                                                                                                   | -5° to +40°C                                                                                                                   |                                                                                                                                                                                  |
| Recommended Location                                                                                                                            | Internal Use Only                                                                                                              |                                                                                                                                                                                  |
| Maximum Installation Altitude                                                                                                                   | 2000m                                                                                                                          |                                                                                                                                                                                  |
| Patents and Trademarks                                                                                                                          | CFX is a Registered Trade Mark No 2398667 Hartland CFX is a Registered Design under Reference Nos. R21 = 3023446 SS2 = 3023445 |                                                                                                                                                                                  |
| All products listed conform to current British or<br>European standard and the product information is<br>correct at the time of going to press. | All accessories are manufactured under an accredited BS EN ISO 9001 : 2015 Quality Management System.                          | It is the policy of the company to improve products as part of our development programme.  Therefore, we reserve the right to alter designs and dimensions without prior notice. |
| Illustrations and diagrams are reproduced within the limitations of reproduction and printing process and are not binding.                      | Due to manufacturing processes we cannot guarantee an exact colour match and shadings of of certain finishes.                  | Correct as at 16 October 2018 12:39 PM<br>E&OE                                                                                                                                   |