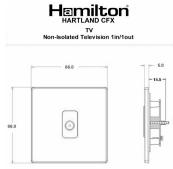

## **Dimensions**

| Primary Range                                                                                                                                   | Hartland CFX                                                                                                                   |                                                                                                                                                                                  |
|-------------------------------------------------------------------------------------------------------------------------------------------------|--------------------------------------------------------------------------------------------------------------------------------|----------------------------------------------------------------------------------------------------------------------------------------------------------------------------------|
| Insert Type                                                                                                                                     | 1 gang Non-Isolated TV 1in/1out                                                                                                |                                                                                                                                                                                  |
| Plate Finish                                                                                                                                    | Hartland CFX Bright Chrome                                                                                                     |                                                                                                                                                                                  |
| Insert Colour                                                                                                                                   | Black                                                                                                                          |                                                                                                                                                                                  |
| EAN13 Barcode                                                                                                                                   | 5017504271602                                                                                                                  |                                                                                                                                                                                  |
| Dimensions (Nominal)                                                                                                                            | Single: Height = 86.0mm Width = 86.0mm Depth = 5.0mm                                                                           |                                                                                                                                                                                  |
| Fixing Hole Centres                                                                                                                             | Box Fixing = 60.3mm Grid Fixing = CFX Clips                                                                                    |                                                                                                                                                                                  |
| Minimum Wall Box Depth                                                                                                                          | 25mm                                                                                                                           |                                                                                                                                                                                  |
| Switched Poles                                                                                                                                  | N/A                                                                                                                            |                                                                                                                                                                                  |
| IP Rating                                                                                                                                       | IP2XD                                                                                                                          |                                                                                                                                                                                  |
| Contact Gap Minimum                                                                                                                             | N/A                                                                                                                            |                                                                                                                                                                                  |
| Earth Terminal Capacity 1                                                                                                                       | 5 x 1mm2                                                                                                                       |                                                                                                                                                                                  |
| Earth Terminal Capacity 2                                                                                                                       | 4 x 1.5mm2                                                                                                                     |                                                                                                                                                                                  |
| Earth Terminal Capacity 3                                                                                                                       | 3 x 2.5mm2                                                                                                                     |                                                                                                                                                                                  |
| Earth Terminal Capacity 4                                                                                                                       | 1 x 4mm2 Multi-strand                                                                                                          |                                                                                                                                                                                  |
| Earth Terminal Capacity 5                                                                                                                       | 1 x 6mm2                                                                                                                       |                                                                                                                                                                                  |
| Product Class 1                                                                                                                                 | Must be earthed (ref BS7671 415.2.1)                                                                                           |                                                                                                                                                                                  |
| Ambient Operating Temperature                                                                                                                   | -5° to +40°C                                                                                                                   |                                                                                                                                                                                  |
| Recommended Location                                                                                                                            | Internal Use Only                                                                                                              |                                                                                                                                                                                  |
| Maximum Installation Altitude                                                                                                                   | 2000m                                                                                                                          |                                                                                                                                                                                  |
| Patents and Trademarks                                                                                                                          | CFX is a Registered Trade Mark No 2398667 Hartland CFX is a Registered Design under Reference Nos. R21 = 3023446 SS2 = 3023445 |                                                                                                                                                                                  |
| All products listed conform to current British or<br>European standard and the product information is<br>correct at the time of going to press. | All accessories are manufactured under an accredited BS EN ISO 9001 : 2015 Quality Management System.                          | It is the policy of the company to improve products as part of our development programme.  Therefore, we reserve the right to alter designs and dimensions without prior notice. |
| Illustrations and diagrams are reproduced within the limitations of reproduction and printing process and are not binding.                      | Due to manufacturing processes we cannot guarantee an exact colour match and shadings of of certain finishes.                  | Correct as at 16 October 2018 12:39 PM<br>E&OE                                                                                                                                   |