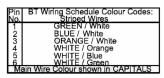

## Wiring

Incoming Telephone Cable
On 4 wire systems, Pin 1 and 6
are not connected.

The maximum REN that can be connected to any one exchange line is 4. Any number of sockets may be connected. All sockets are connected in parallel. ie Pin 1 to Pin 1; Pin 2 to Pin 2; etc. as shown in the diagram above.