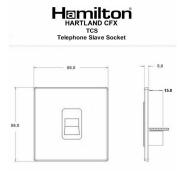

#### Dimensions

| Primary Range                                                                                                                                   | Hartland CFX                                                                                                                   |                                                                                                                                                  |
|-------------------------------------------------------------------------------------------------------------------------------------------------|--------------------------------------------------------------------------------------------------------------------------------|--------------------------------------------------------------------------------------------------------------------------------------------------|
| Insert Type                                                                                                                                     | 1 gang Telephone Slave                                                                                                         |                                                                                                                                                  |
| Plate Finish                                                                                                                                    | Hartland CFX Bright Chrome                                                                                                     |                                                                                                                                                  |
| Insert Colour                                                                                                                                   | White                                                                                                                          |                                                                                                                                                  |
| EAN13 Barcode                                                                                                                                   | 5017504270650                                                                                                                  |                                                                                                                                                  |
| Dimensions (Nominal)                                                                                                                            | Single: Height = 86.0mm Width = 86.0mm Depth = 5.0mm                                                                           |                                                                                                                                                  |
| Fixing Hole Centres                                                                                                                             | Box Fixing = 60.3mm Grid Fixing = CFX Clips                                                                                    |                                                                                                                                                  |
| Minimum Wall Box Depth                                                                                                                          | 25mm                                                                                                                           |                                                                                                                                                  |
| Switched Poles                                                                                                                                  | N/A                                                                                                                            |                                                                                                                                                  |
| IP Rating                                                                                                                                       | IP2XD                                                                                                                          |                                                                                                                                                  |
| Contact Gap Minimum                                                                                                                             | N/A                                                                                                                            |                                                                                                                                                  |
| Earth Terminal Capacity 1                                                                                                                       | 5 x 1mm2                                                                                                                       |                                                                                                                                                  |
| Earth Terminal Capacity 2                                                                                                                       | 4 x 1.5mm2                                                                                                                     |                                                                                                                                                  |
| Earth Terminal Capacity 3                                                                                                                       | 3 x 2.5mm2                                                                                                                     |                                                                                                                                                  |
| Earth Terminal Capacity 4                                                                                                                       | 1 x 4mm2 Multi-strand                                                                                                          |                                                                                                                                                  |
| Earth Terminal Capacity 5                                                                                                                       | 1 x 6mm2                                                                                                                       |                                                                                                                                                  |
| Product Class 1                                                                                                                                 | Must be earthed (ref BS7671 415.2.1)                                                                                           |                                                                                                                                                  |
| Ambient Operating Temperature                                                                                                                   | -5° to +40°C                                                                                                                   |                                                                                                                                                  |
| Recommended Location                                                                                                                            | Internal Use Only                                                                                                              |                                                                                                                                                  |
| Maximum Installation Altitude                                                                                                                   | 2000m                                                                                                                          |                                                                                                                                                  |
| Patents and Trademarks                                                                                                                          | CFX is a Registered Trade Mark No 2398667 Hartland CFX is a Registered Design under Reference Nos. R21 = 3023446 SS2 = 3023445 |                                                                                                                                                  |
| All products listed conform to current British or<br>European standard and the product information is<br>correct at the time of going to press. | All accessories are manufactured under an accredited BS EN ISO 9001 : 2015 Quality Management System.                          | It is the policy of the company to improve products<br>as part of our development programme.<br>Therefore, we reserve the right to alter designs |