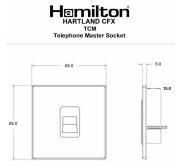

#### Dimensions

| Primary Range                                                                                                                                   | Hartland CFX                                                                                                                         |                                                                                                                                                                                          |
|-------------------------------------------------------------------------------------------------------------------------------------------------|--------------------------------------------------------------------------------------------------------------------------------------|------------------------------------------------------------------------------------------------------------------------------------------------------------------------------------------|
| Insert Type                                                                                                                                     | 1 gang Telephone Master                                                                                                              |                                                                                                                                                                                          |
| Plate Finish                                                                                                                                    | Hartland CFX Bright Chrome                                                                                                           |                                                                                                                                                                                          |
| Insert Colour                                                                                                                                   | White                                                                                                                                |                                                                                                                                                                                          |
| EAN13 Barcode                                                                                                                                   | 5017504270643                                                                                                                        |                                                                                                                                                                                          |
| Dimensions (Nominal)                                                                                                                            | Single: Height = 86.0mm Width = 86.0mm Depth = 5.0mm                                                                                 |                                                                                                                                                                                          |
| Fixing Hole Centres                                                                                                                             | Box Fixing = 60.3mm Grid Fixing = CFX Clips                                                                                          |                                                                                                                                                                                          |
| Minimum Wall Box Depth                                                                                                                          | 25mm                                                                                                                                 |                                                                                                                                                                                          |
| Switched Poles                                                                                                                                  | N/A                                                                                                                                  |                                                                                                                                                                                          |
| IP Rating                                                                                                                                       | IP2XD                                                                                                                                |                                                                                                                                                                                          |
| Contact Gap Minimum                                                                                                                             | N/A                                                                                                                                  |                                                                                                                                                                                          |
| Earth Terminal Capacity 1                                                                                                                       | 5 x 1mm2                                                                                                                             |                                                                                                                                                                                          |
| Earth Terminal Capacity 2                                                                                                                       | 4 x 1.5mm2                                                                                                                           |                                                                                                                                                                                          |
| Earth Terminal Capacity 3                                                                                                                       | 3 x 2.5mm2                                                                                                                           |                                                                                                                                                                                          |
| Earth Terminal Capacity 4                                                                                                                       | 1 x 4mm2 Multi-strand                                                                                                                |                                                                                                                                                                                          |
| Earth Terminal Capacity 5                                                                                                                       | 1 x 6mm2                                                                                                                             |                                                                                                                                                                                          |
| Product Class 1                                                                                                                                 | Must be earthed (ref BS7671 415.2.1)                                                                                                 |                                                                                                                                                                                          |
| Ambient Operating Temperature                                                                                                                   | -5° to +40°C                                                                                                                         |                                                                                                                                                                                          |
| Recommended Location                                                                                                                            | Internal Use Only                                                                                                                    |                                                                                                                                                                                          |
| Maximum Installation Altitude                                                                                                                   | 2000m                                                                                                                                |                                                                                                                                                                                          |
| Patents and Trademarks                                                                                                                          | CFX is a Registered Trade Mark No 2398667<br>Hartland CFX is a Registered Design under Reference Nos.<br>R21 = 3023446 SS2 = 3023445 |                                                                                                                                                                                          |
| All products listed conform to current British or<br>European standard and the product information is<br>correct at the time of going to press. | All accessories are manufactured under an accredited BS EN ISO 9001 : 2015 Quality Management System.                                | It is the policy of the company to improve products<br>as part of our development programme.<br>Therefore, we reserve the right to alter designs<br>and dimensions without prior notice. |