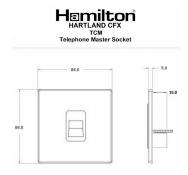

### Wiring

#### Dimensions

| Primary Range                                                                                                                                   | Hartland CFX                                                                                                                  |                                                                                                                                                                                          |
|-------------------------------------------------------------------------------------------------------------------------------------------------|-------------------------------------------------------------------------------------------------------------------------------|------------------------------------------------------------------------------------------------------------------------------------------------------------------------------------------|
| Insert Type                                                                                                                                     | 1 gang Telephone Master                                                                                                       |                                                                                                                                                                                          |
| Plate Finish                                                                                                                                    | Hartland CFX Bright Chrome                                                                                                    |                                                                                                                                                                                          |
| Insert Colour                                                                                                                                   | Black                                                                                                                         |                                                                                                                                                                                          |
| EAN13 Barcode                                                                                                                                   | 5017504271640                                                                                                                 |                                                                                                                                                                                          |
| Dimensions (Nominal)                                                                                                                            | Single: Height = 86.0mm Width = 86.0mm Depth = 5.0mm                                                                          |                                                                                                                                                                                          |
| Fixing Hole Centres                                                                                                                             | Box Fixing = 60.3mm Grid Fixing = CFX Clips                                                                                   |                                                                                                                                                                                          |
| Minimum Wall Box Depth                                                                                                                          | 25mm                                                                                                                          |                                                                                                                                                                                          |
| Switched Poles                                                                                                                                  | N/A                                                                                                                           |                                                                                                                                                                                          |
| IP Rating                                                                                                                                       | IP2XD                                                                                                                         |                                                                                                                                                                                          |
| Contact Gap Minimum                                                                                                                             | N/A                                                                                                                           |                                                                                                                                                                                          |
| Earth Terminal Capacity 1                                                                                                                       | 5 x 1mm2                                                                                                                      |                                                                                                                                                                                          |
| Earth Terminal Capacity 2                                                                                                                       | 4 x 1.5mm2                                                                                                                    |                                                                                                                                                                                          |
| Earth Terminal Capacity 3                                                                                                                       | 3 x 2.5mm2                                                                                                                    |                                                                                                                                                                                          |
| Earth Terminal Capacity 4                                                                                                                       | 1 x 4mm2 Multi-strand                                                                                                         |                                                                                                                                                                                          |
| Earth Terminal Capacity 5                                                                                                                       | 1 x 6mm2                                                                                                                      |                                                                                                                                                                                          |
| Product Class 1                                                                                                                                 | Must be earthed (ref BS7671 415.2.1)                                                                                          |                                                                                                                                                                                          |
| Ambient Operating Temperature                                                                                                                   | -5° to +40°C                                                                                                                  |                                                                                                                                                                                          |
| Recommended Location                                                                                                                            | Internal Use Only                                                                                                             |                                                                                                                                                                                          |
| Maximum Installation Altitude                                                                                                                   | 2000m                                                                                                                         |                                                                                                                                                                                          |
| Patents and Trademarks                                                                                                                          | CFX is a Registered Trade Mark No 2398667 Hartland CFX is a Registered Design under Reference Nos. R21 = 3023446 SS2 =3023445 |                                                                                                                                                                                          |
| All products listed conform to current British or<br>European standard and the product information is<br>correct at the time of going to press. | All accessories are manufactured under an accredited<br>BS EN ISO 9001 : 2015 Quality Management System.                      | It is the policy of the company to improve products<br>as part of our development programme.<br>Therefore, we reserve the right to alter designs<br>and dimensions without prior notice. |