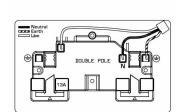

## Dimensions

| Primary Range                                                                                                                                   | Hartland CFX                                                                                                                   |                                                                                                                                                                                  |
|-------------------------------------------------------------------------------------------------------------------------------------------------|--------------------------------------------------------------------------------------------------------------------------------|----------------------------------------------------------------------------------------------------------------------------------------------------------------------------------|
| Insert Type                                                                                                                                     | 2 gang 13A Double Pole Switched Socket                                                                                         |                                                                                                                                                                                  |
| Plate Finish                                                                                                                                    | Hartland CFX Bright Chrome                                                                                                     |                                                                                                                                                                                  |
| Insert Colour                                                                                                                                   | Bright Chrome/White                                                                                                            |                                                                                                                                                                                  |
| EAN13 Barcode                                                                                                                                   | 5017504277024                                                                                                                  |                                                                                                                                                                                  |
| Dimensions (Nominal)                                                                                                                            | Double: Height = 86.0mm Width = 145.0mm Depth = 5.0mm                                                                          |                                                                                                                                                                                  |
| Weight                                                                                                                                          | 261 GR                                                                                                                         |                                                                                                                                                                                  |
| Fixing Hole Centres                                                                                                                             | Box Fixing = 120.6mm Grid Fixing = CFX Clips                                                                                   |                                                                                                                                                                                  |
| Minimum Wall Box Depth                                                                                                                          | 35mm                                                                                                                           |                                                                                                                                                                                  |
| Switched Poles                                                                                                                                  | Double                                                                                                                         |                                                                                                                                                                                  |
| Current Rating                                                                                                                                  | 13 Amp                                                                                                                         |                                                                                                                                                                                  |
| Voltage                                                                                                                                         | 220/250V AC                                                                                                                    |                                                                                                                                                                                  |
| Maximum Load                                                                                                                                    | 13 Amp                                                                                                                         |                                                                                                                                                                                  |
| Mains Frequency                                                                                                                                 | 50Hz                                                                                                                           |                                                                                                                                                                                  |
| IP Rating                                                                                                                                       | IP2XD                                                                                                                          |                                                                                                                                                                                  |
| Contact Gap Minimum                                                                                                                             | 3mm                                                                                                                            |                                                                                                                                                                                  |
| Terminal Capacity 1                                                                                                                             | 4 x 2.5mm2                                                                                                                     |                                                                                                                                                                                  |
| Terminal Capacity 2                                                                                                                             | 3 x 4mm2                                                                                                                       |                                                                                                                                                                                  |
| Terminal Capacity 3                                                                                                                             | 2 x 6mm2 Multi-Strand                                                                                                          |                                                                                                                                                                                  |
| Terminal Capacity 4                                                                                                                             | 1 x 10mm2                                                                                                                      |                                                                                                                                                                                  |
| Earth Terminal Capacity 1                                                                                                                       | 4 x 2.5mm2                                                                                                                     |                                                                                                                                                                                  |
| Earth Terminal Capacity 2                                                                                                                       | 3 x 4mm2                                                                                                                       |                                                                                                                                                                                  |
| Earth Terminal Capacity 3                                                                                                                       | 2 x 6mm2 Multi-strand                                                                                                          |                                                                                                                                                                                  |
| Earth Terminal Capacity 4                                                                                                                       | 1 x 10mm2                                                                                                                      |                                                                                                                                                                                  |
| Product Class 1                                                                                                                                 | Must be earthed                                                                                                                |                                                                                                                                                                                  |
| Ambient Operating Temperature                                                                                                                   | -5° to +40°C                                                                                                                   |                                                                                                                                                                                  |
| Recommended Location                                                                                                                            | Internal Use Only                                                                                                              |                                                                                                                                                                                  |
| Maximum Installation Altitude                                                                                                                   | 2000m                                                                                                                          |                                                                                                                                                                                  |
| Standard/Approval                                                                                                                               | BS 1363-2                                                                                                                      |                                                                                                                                                                                  |
| Additional Notes                                                                                                                                | Dual Earth: Yes                                                                                                                |                                                                                                                                                                                  |
| Patents and Trademarks                                                                                                                          | CFX is a Registered Trade Mark No 2398667 Hartland CFX is a Registered Design under Reference Nos. R21 = 3023446 SS2 = 3023445 |                                                                                                                                                                                  |
| All products listed conform to current British or<br>European standard and the product information is<br>correct at the time of going to press. | All accessories are manufactured under an accredited BS EN ISO 9001 : 2015 Quality Management System.                          | It is the policy of the company to improve products as part of our development programme.  Therefore, we reserve the right to alter designs and dimensions without prior notice. |
| W 4 2 1 P                                                                                                                                       | 1                                                                                                                              | 0 1 110011 0010 1000 011                                                                                                                                                         |