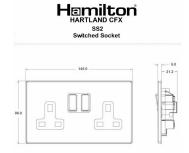

## 77CSS2BC-W

Hartland CFX Bright Chrome 2 gang 13A Double Pole Switched Socket Bright Chrome/White

Item Image

## Dimensions

| Primary Range                                                                                                                                   | Hartland CFX                                                                                                                   |                                                                                                                                                                                  |
|-------------------------------------------------------------------------------------------------------------------------------------------------|--------------------------------------------------------------------------------------------------------------------------------|----------------------------------------------------------------------------------------------------------------------------------------------------------------------------------|
| Insert Type                                                                                                                                     | 2 gang 13A Double Pole Switched Socket                                                                                         |                                                                                                                                                                                  |
| Plate Finish                                                                                                                                    | Hartland CFX Bright Chrome                                                                                                     |                                                                                                                                                                                  |
| Insert Colour                                                                                                                                   | Bright Chrome/White                                                                                                            |                                                                                                                                                                                  |
| EAN13 Barcode                                                                                                                                   | 5017504277024                                                                                                                  |                                                                                                                                                                                  |
| Dimensions (Nominal)                                                                                                                            | Double: Height = 86.0mm Width = 145.0mm Depth = 5.0mm                                                                          |                                                                                                                                                                                  |
| Weight                                                                                                                                          | 261 GR                                                                                                                         |                                                                                                                                                                                  |
| Fixing Hole Centres                                                                                                                             | Box Fixing = 120.6mm Grid Fixing = CFX Clips                                                                                   |                                                                                                                                                                                  |
| Minimum Wall Box Depth                                                                                                                          | 35mm                                                                                                                           |                                                                                                                                                                                  |
| Switched Poles                                                                                                                                  | Double                                                                                                                         |                                                                                                                                                                                  |
| Current Rating                                                                                                                                  | 13 Amp                                                                                                                         |                                                                                                                                                                                  |
| Voltage                                                                                                                                         | 220/250V AC                                                                                                                    |                                                                                                                                                                                  |
| Maximum Load                                                                                                                                    | 13 Amp                                                                                                                         |                                                                                                                                                                                  |
| Mains Frequency                                                                                                                                 | 50Hz                                                                                                                           |                                                                                                                                                                                  |
| IP Rating                                                                                                                                       | IP2XD                                                                                                                          |                                                                                                                                                                                  |
| Contact Gap Minimum                                                                                                                             | 3mm                                                                                                                            |                                                                                                                                                                                  |
| Terminal Capacity 1                                                                                                                             | 4 x 2.5mm2                                                                                                                     |                                                                                                                                                                                  |
| Terminal Capacity 2                                                                                                                             | 3 x 4mm2                                                                                                                       |                                                                                                                                                                                  |
| Terminal Capacity 3                                                                                                                             | 2 x 6mm2 Multi-Strand                                                                                                          |                                                                                                                                                                                  |
| Terminal Capacity 4                                                                                                                             | 1 x 10mm2                                                                                                                      |                                                                                                                                                                                  |
| Earth Terminal Capacity 1                                                                                                                       | 4 x 2.5mm2                                                                                                                     |                                                                                                                                                                                  |
| Earth Terminal Capacity 2                                                                                                                       | 3 x 4mm2                                                                                                                       |                                                                                                                                                                                  |
| Earth Terminal Capacity 3                                                                                                                       | 2 x 6mm2 Multi-strand                                                                                                          |                                                                                                                                                                                  |
| Earth Terminal Capacity 4                                                                                                                       | 1 x 10mm2                                                                                                                      |                                                                                                                                                                                  |
| Product Class 1                                                                                                                                 | Must be earthed                                                                                                                |                                                                                                                                                                                  |
| Ambient Operating Temperature                                                                                                                   | -5° to +40°C                                                                                                                   |                                                                                                                                                                                  |
| Recommended Location                                                                                                                            | Internal Use Only                                                                                                              |                                                                                                                                                                                  |
| Maximum Installation Altitude                                                                                                                   | 2000m                                                                                                                          |                                                                                                                                                                                  |
| Standard/Approval                                                                                                                               | BS 1363-2                                                                                                                      |                                                                                                                                                                                  |
| Additional Notes                                                                                                                                | Dual Earth: Yes                                                                                                                |                                                                                                                                                                                  |
| Patents and Trademarks                                                                                                                          | CFX is a Registered Trade Mark No 2398667 Hartland CFX is a Registered Design under Reference Nos. R21 = 3023446 SS2 = 3023445 |                                                                                                                                                                                  |
| All products listed conform to current British or<br>European standard and the product information is<br>correct at the time of going to press. | All accessories are manufactured under an accredited BS EN ISO 9001 : 2015 Quality Management System.                          | It is the policy of the company to improve products as part of our development programme.  Therefore, we reserve the right to alter designs and dimensions without prior notice. |
| W 4 2 1 P                                                                                                                                       | 1                                                                                                                              | 0 1 110011 0010 1000 011                                                                                                                                                         |