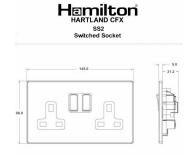

## 77CSS2BC-B

Hartland CFX Bright Chrome 2 gang 13A Double Pole Switched Socket Bright Chrome/Black

Item Image

Wiring

Dimensions

| Primary Range                                                                                                                                   | Hartland CFX                                                                                                                         |                                                                                                                                                                                          |
|-------------------------------------------------------------------------------------------------------------------------------------------------|--------------------------------------------------------------------------------------------------------------------------------------|------------------------------------------------------------------------------------------------------------------------------------------------------------------------------------------|
| Insert Type                                                                                                                                     | 2 gang 13A Double Pole Switched Socket                                                                                               |                                                                                                                                                                                          |
| Plate Finish                                                                                                                                    | Hartland CFX Bright Chrome                                                                                                           |                                                                                                                                                                                          |
| Insert Colour                                                                                                                                   | Bright Chrome/Black                                                                                                                  |                                                                                                                                                                                          |
| EAN13 Barcode                                                                                                                                   | 5017504276027                                                                                                                        |                                                                                                                                                                                          |
| Dimensions (Nominal)                                                                                                                            | Double: Height = 86.0mm Width = 145.0mm Depth = 5.0mm                                                                                |                                                                                                                                                                                          |
| Weight                                                                                                                                          | 269 GR                                                                                                                               |                                                                                                                                                                                          |
| Fixing Hole Centres                                                                                                                             | Box Fixing = 120.6mm Grid Fixing = CFX Clips                                                                                         |                                                                                                                                                                                          |
| Minimum Wall Box Depth                                                                                                                          | 35mm                                                                                                                                 |                                                                                                                                                                                          |
| Switched Poles                                                                                                                                  | Double                                                                                                                               |                                                                                                                                                                                          |
| Current Rating                                                                                                                                  | 13 Amp                                                                                                                               |                                                                                                                                                                                          |
| Voltage                                                                                                                                         | 220/250V AC                                                                                                                          |                                                                                                                                                                                          |
| Maximum Load                                                                                                                                    | 13 Amp                                                                                                                               |                                                                                                                                                                                          |
| Mains Frequency                                                                                                                                 | 50Hz                                                                                                                                 |                                                                                                                                                                                          |
| IP Rating                                                                                                                                       | IP2XD                                                                                                                                |                                                                                                                                                                                          |
| Contact Gap Minimum                                                                                                                             | 3mm                                                                                                                                  |                                                                                                                                                                                          |
| Terminal Capacity 1                                                                                                                             | 4 x 2.5mm2                                                                                                                           |                                                                                                                                                                                          |
| Terminal Capacity 2                                                                                                                             | 3 x 4mm2                                                                                                                             |                                                                                                                                                                                          |
| Terminal Capacity 3                                                                                                                             | 2 x 6mm2 Multi-Strand                                                                                                                |                                                                                                                                                                                          |
| Terminal Capacity 4                                                                                                                             | 1 x 10mm2                                                                                                                            |                                                                                                                                                                                          |
| Earth Terminal Capacity 1                                                                                                                       | 4 x 2.5mm2                                                                                                                           |                                                                                                                                                                                          |
| Earth Terminal Capacity 2                                                                                                                       | 3 x 4mm2                                                                                                                             |                                                                                                                                                                                          |
| Earth Terminal Capacity 3                                                                                                                       | 2 x 6mm2 Multi-strand                                                                                                                |                                                                                                                                                                                          |
| Earth Terminal Capacity 4                                                                                                                       | 1 x 10mm2                                                                                                                            |                                                                                                                                                                                          |
| Product Class 1                                                                                                                                 | Must be earthed                                                                                                                      |                                                                                                                                                                                          |
| Ambient Operating Temperature                                                                                                                   | -5° to +40°C                                                                                                                         |                                                                                                                                                                                          |
| Recommended Location                                                                                                                            | Internal Use Only                                                                                                                    |                                                                                                                                                                                          |
| Maximum Installation Altitude                                                                                                                   | 2000m                                                                                                                                |                                                                                                                                                                                          |
| Standard/Approval                                                                                                                               | BS 1363-2                                                                                                                            |                                                                                                                                                                                          |
| Additional Notes                                                                                                                                | Dual Earth: Yes                                                                                                                      |                                                                                                                                                                                          |
| Patents and Trademarks                                                                                                                          | CFX is a Registered Trade Mark No 2398667<br>Hartland CFX is a Registered Design under Reference Nos.<br>R21 = 3023446 SS2 = 3023445 |                                                                                                                                                                                          |
| All products listed conform to current British or<br>European standard and the product information is<br>correct at the time of going to press. | All accessories are manufactured under an accredited BS EN ISO 9001 : 2015 Quality Management System.                                | It is the policy of the company to improve products<br>as part of our development programme.<br>Therefore, we reserve the right to alter designs<br>and dimensions without prior notice. |
|                                                                                                                                                 |                                                                                                                                      | I                                                                                                                                                                                        |