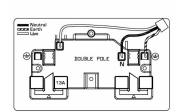

## 77CSS2BC-B

Hartland CFX Bright Chrome 2 gang 13A Double Pole Switched Socket Bright Chrome/Black

Item Image

Wiring

Dimensions

| Primary Range                                                                                                                                   | Hartland CFX                                                                                                                         |                                                                                                                                                                                          |
|-------------------------------------------------------------------------------------------------------------------------------------------------|--------------------------------------------------------------------------------------------------------------------------------------|------------------------------------------------------------------------------------------------------------------------------------------------------------------------------------------|
| Insert Type                                                                                                                                     | 2 gang 13A Double Pole Switched Socket                                                                                               |                                                                                                                                                                                          |
| Plate Finish                                                                                                                                    | Hartland CFX Bright Chrome                                                                                                           |                                                                                                                                                                                          |
| Insert Colour                                                                                                                                   | Bright Chrome/Black                                                                                                                  |                                                                                                                                                                                          |
| EAN13 Barcode                                                                                                                                   | 5017504276027                                                                                                                        |                                                                                                                                                                                          |
| Dimensions (Nominal)                                                                                                                            | Double: Height = 86.0mm Width = 145.0mm Depth = 5.0mm                                                                                |                                                                                                                                                                                          |
| Weight                                                                                                                                          | 269 GR                                                                                                                               |                                                                                                                                                                                          |
| Fixing Hole Centres                                                                                                                             | Box Fixing = 120.6mm Grid Fixing = CFX Clips                                                                                         |                                                                                                                                                                                          |
| Minimum Wall Box Depth                                                                                                                          | 35mm                                                                                                                                 |                                                                                                                                                                                          |
| Switched Poles                                                                                                                                  | Double                                                                                                                               |                                                                                                                                                                                          |
| Current Rating                                                                                                                                  | 13 Amp                                                                                                                               |                                                                                                                                                                                          |
| Voltage                                                                                                                                         | 220/250V AC                                                                                                                          |                                                                                                                                                                                          |
| Maximum Load                                                                                                                                    | 13 Amp                                                                                                                               |                                                                                                                                                                                          |
| Mains Frequency                                                                                                                                 | 50Hz                                                                                                                                 |                                                                                                                                                                                          |
| IP Rating                                                                                                                                       | IP2XD                                                                                                                                |                                                                                                                                                                                          |
| Contact Gap Minimum                                                                                                                             | 3mm                                                                                                                                  |                                                                                                                                                                                          |
| Terminal Capacity 1                                                                                                                             | 4 x 2.5mm2                                                                                                                           |                                                                                                                                                                                          |
| Terminal Capacity 2                                                                                                                             | 3 x 4mm2                                                                                                                             |                                                                                                                                                                                          |
| Terminal Capacity 3                                                                                                                             | 2 x 6mm2 Multi-Strand                                                                                                                |                                                                                                                                                                                          |
| Terminal Capacity 4                                                                                                                             | 1 x 10mm2                                                                                                                            |                                                                                                                                                                                          |
| Earth Terminal Capacity 1                                                                                                                       | 4 x 2.5mm2                                                                                                                           |                                                                                                                                                                                          |
| Earth Terminal Capacity 2                                                                                                                       | 3 x 4mm2                                                                                                                             |                                                                                                                                                                                          |
| Earth Terminal Capacity 3                                                                                                                       | 2 x 6mm2 Multi-strand                                                                                                                |                                                                                                                                                                                          |
| Earth Terminal Capacity 4                                                                                                                       | 1 x 10mm2                                                                                                                            |                                                                                                                                                                                          |
| Product Class 1                                                                                                                                 | Must be earthed                                                                                                                      |                                                                                                                                                                                          |
| Ambient Operating Temperature                                                                                                                   | -5° to +40°C                                                                                                                         |                                                                                                                                                                                          |
| Recommended Location                                                                                                                            | Internal Use Only                                                                                                                    |                                                                                                                                                                                          |
| Maximum Installation Altitude                                                                                                                   | 2000m                                                                                                                                |                                                                                                                                                                                          |
| Standard/Approval                                                                                                                               | BS 1363-2                                                                                                                            |                                                                                                                                                                                          |
| Additional Notes                                                                                                                                | Dual Earth: Yes                                                                                                                      |                                                                                                                                                                                          |
| Patents and Trademarks                                                                                                                          | CFX is a Registered Trade Mark No 2398667<br>Hartland CFX is a Registered Design under Reference Nos.<br>R21 = 3023446 SS2 = 3023445 |                                                                                                                                                                                          |
| All products listed conform to current British or<br>European standard and the product information is<br>correct at the time of going to press. | All accessories are manufactured under an accredited BS EN ISO 9001 : 2015 Quality Management System.                                | It is the policy of the company to improve products<br>as part of our development programme.<br>Therefore, we reserve the right to alter designs<br>and dimensions without prior notice. |
|                                                                                                                                                 |                                                                                                                                      | I                                                                                                                                                                                        |