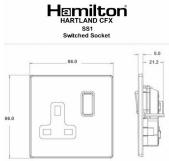

## 77CSS1BC-W

Hartland CFX Bright Chrome 1 gang 13A Double Pole Switched Socket Bright Chrome/White

Item Image

Wiring

**Dimensions** 

| Primary Range                                                                                                                                   | Hartland CFX                                                                                                                   |                                                                                                                                                                                  |
|-------------------------------------------------------------------------------------------------------------------------------------------------|--------------------------------------------------------------------------------------------------------------------------------|----------------------------------------------------------------------------------------------------------------------------------------------------------------------------------|
| Insert Type                                                                                                                                     | 1 gang 13A Double Pole Switched Socket                                                                                         |                                                                                                                                                                                  |
| Plate Finish                                                                                                                                    | Hartland CFX Bright Chrome                                                                                                     |                                                                                                                                                                                  |
| Insert Colour                                                                                                                                   | Bright Chrome/White                                                                                                            |                                                                                                                                                                                  |
| EAN13 Barcode                                                                                                                                   | 5017504277017                                                                                                                  |                                                                                                                                                                                  |
| Dimensions (Nominal)                                                                                                                            | Single: Height = 86.0mm Width = 86.0mm Depth = 5.0mm                                                                           |                                                                                                                                                                                  |
| Fixing Hole Centres                                                                                                                             | Box Fixing = 60.3mm Grid Fixing = CFX Clips                                                                                    |                                                                                                                                                                                  |
| Minimum Wall Box Depth                                                                                                                          | 35mm                                                                                                                           |                                                                                                                                                                                  |
| Switched Poles                                                                                                                                  | Double                                                                                                                         |                                                                                                                                                                                  |
| Current Rating                                                                                                                                  | 13 Amp                                                                                                                         |                                                                                                                                                                                  |
| Voltage                                                                                                                                         | 220/250V AC                                                                                                                    |                                                                                                                                                                                  |
| Maximum Load                                                                                                                                    | 13 Amp                                                                                                                         |                                                                                                                                                                                  |
| Mains Frequency                                                                                                                                 | 50Hz                                                                                                                           |                                                                                                                                                                                  |
| IP Rating                                                                                                                                       | IP2XD                                                                                                                          |                                                                                                                                                                                  |
| Contact Gap Minimum                                                                                                                             | 3mm                                                                                                                            |                                                                                                                                                                                  |
| Terminal Capacity 1                                                                                                                             | 4 x 2.5mm2                                                                                                                     |                                                                                                                                                                                  |
| Terminal Capacity 2                                                                                                                             | 3 x 4mm2                                                                                                                       |                                                                                                                                                                                  |
| Terminal Capacity 3                                                                                                                             | 2 x 6mm2 Multi-Strand                                                                                                          |                                                                                                                                                                                  |
| Terminal Capacity 4                                                                                                                             | 1 x 10mm2                                                                                                                      |                                                                                                                                                                                  |
| Earth Terminal Capacity 1                                                                                                                       | 4 x 2.5mm2                                                                                                                     |                                                                                                                                                                                  |
| Earth Terminal Capacity 2                                                                                                                       | 3 x 4mm2                                                                                                                       |                                                                                                                                                                                  |
| Earth Terminal Capacity 3                                                                                                                       | 2 x 6mm2 Multi-strand                                                                                                          |                                                                                                                                                                                  |
| Earth Terminal Capacity 4                                                                                                                       | 1 x 10mm2                                                                                                                      |                                                                                                                                                                                  |
| Product Class 1                                                                                                                                 | Must be earthed                                                                                                                |                                                                                                                                                                                  |
| Ambient Operating Temperature                                                                                                                   | -5° to +40°C                                                                                                                   |                                                                                                                                                                                  |
| Recommended Location                                                                                                                            | Internal Use Only                                                                                                              |                                                                                                                                                                                  |
| Maximum Installation Altitude                                                                                                                   | 2000m                                                                                                                          |                                                                                                                                                                                  |
| Standard/Approval                                                                                                                               | BS 1363-2                                                                                                                      |                                                                                                                                                                                  |
| Additional Notes                                                                                                                                | Dual Earth: Yes                                                                                                                |                                                                                                                                                                                  |
| Patents and Trademarks                                                                                                                          | CFX is a Registered Trade Mark No 2398667 Hartland CFX is a Registered Design under Reference Nos. R21 = 3023446 SS2 = 3023445 |                                                                                                                                                                                  |
| All products listed conform to current British or<br>European standard and the product information is<br>correct at the time of going to press. | All accessories are manufactured under an accredited BS EN ISO 9001 : 2015 Quality Management System.                          | It is the policy of the company to improve products as part of our development programme.  Therefore, we reserve the right to alter designs and dimensions without prior notice. |
| Illustrations and diagrams are reproduced within<br>the limitations of reproduction and printing<br>process and are not binding.                | Due to manufacturing processes we cannot<br>guarantee an exact colour match and shadings of<br>of certain finishes.            | Correct as at 16 October 2018 12:39 PM<br>E&OE                                                                                                                                   |
|                                                                                                                                                 |                                                                                                                                |                                                                                                                                                                                  |