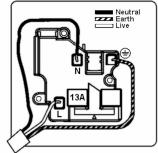

## 77CSS1BC-W

Hartland CFX Bright Chrome 1 gang 13A Double Pole Switched Socket Bright Chrome/White

Item Image

Wiring

**Dimensions** 

| Primary Range                                                                                                                                   | Hartland CFX                                                                                                                   |                                                                                                                                                                                  |
|-------------------------------------------------------------------------------------------------------------------------------------------------|--------------------------------------------------------------------------------------------------------------------------------|----------------------------------------------------------------------------------------------------------------------------------------------------------------------------------|
| Insert Type                                                                                                                                     | 1 gang 13A Double Pole Switched Socket                                                                                         |                                                                                                                                                                                  |
| Plate Finish                                                                                                                                    | Hartland CFX Bright Chrome                                                                                                     |                                                                                                                                                                                  |
| Insert Colour                                                                                                                                   | Bright Chrome/White                                                                                                            |                                                                                                                                                                                  |
| EAN13 Barcode                                                                                                                                   | 5017504277017                                                                                                                  |                                                                                                                                                                                  |
| Dimensions (Nominal)                                                                                                                            | Single: Height = 86.0mm Width = 86.0mm Depth = 5.0mm                                                                           |                                                                                                                                                                                  |
| Fixing Hole Centres                                                                                                                             | Box Fixing = 60.3mm Grid Fixing = CFX Clips                                                                                    |                                                                                                                                                                                  |
| Minimum Wall Box Depth                                                                                                                          | 35mm                                                                                                                           |                                                                                                                                                                                  |
| Switched Poles                                                                                                                                  | Double                                                                                                                         |                                                                                                                                                                                  |
| Current Rating                                                                                                                                  | 13 Amp                                                                                                                         |                                                                                                                                                                                  |
| Voltage                                                                                                                                         | 220/250V AC                                                                                                                    |                                                                                                                                                                                  |
| Maximum Load                                                                                                                                    | 13 Amp                                                                                                                         |                                                                                                                                                                                  |
| Mains Frequency                                                                                                                                 | 50Hz                                                                                                                           |                                                                                                                                                                                  |
| IP Rating                                                                                                                                       | IP2XD                                                                                                                          |                                                                                                                                                                                  |
| Contact Gap Minimum                                                                                                                             | 3mm                                                                                                                            |                                                                                                                                                                                  |
| Terminal Capacity 1                                                                                                                             | 4 x 2.5mm2                                                                                                                     |                                                                                                                                                                                  |
| Terminal Capacity 2                                                                                                                             | 3 x 4mm2                                                                                                                       |                                                                                                                                                                                  |
| Terminal Capacity 3                                                                                                                             | 2 x 6mm2 Multi-Strand                                                                                                          |                                                                                                                                                                                  |
| Terminal Capacity 4                                                                                                                             | 1 x 10mm2                                                                                                                      |                                                                                                                                                                                  |
| Earth Terminal Capacity 1                                                                                                                       | 4 x 2.5mm2                                                                                                                     |                                                                                                                                                                                  |
| Earth Terminal Capacity 2                                                                                                                       | 3 x 4mm2                                                                                                                       |                                                                                                                                                                                  |
| Earth Terminal Capacity 3                                                                                                                       | 2 x 6mm2 Multi-strand                                                                                                          |                                                                                                                                                                                  |
| Earth Terminal Capacity 4                                                                                                                       | 1 x 10mm2                                                                                                                      |                                                                                                                                                                                  |
| Product Class 1                                                                                                                                 | Must be earthed                                                                                                                |                                                                                                                                                                                  |
| Ambient Operating Temperature                                                                                                                   | -5° to +40°C                                                                                                                   |                                                                                                                                                                                  |
| Recommended Location                                                                                                                            | Internal Use Only                                                                                                              |                                                                                                                                                                                  |
| Maximum Installation Altitude                                                                                                                   | 2000m                                                                                                                          |                                                                                                                                                                                  |
| Standard/Approval                                                                                                                               | BS 1363-2                                                                                                                      |                                                                                                                                                                                  |
| Additional Notes                                                                                                                                | Dual Earth: Yes                                                                                                                |                                                                                                                                                                                  |
| Patents and Trademarks                                                                                                                          | CFX is a Registered Trade Mark No 2398667 Hartland CFX is a Registered Design under Reference Nos. R21 = 3023446 SS2 = 3023445 |                                                                                                                                                                                  |
| All products listed conform to current British or<br>European standard and the product information is<br>correct at the time of going to press. | All accessories are manufactured under an accredited BS EN ISO 9001 : 2015 Quality Management System.                          | It is the policy of the company to improve products as part of our development programme.  Therefore, we reserve the right to alter designs and dimensions without prior notice. |
| Illustrations and diagrams are reproduced within<br>the limitations of reproduction and printing<br>process and are not binding.                | Due to manufacturing processes we cannot<br>guarantee an exact colour match and shadings of<br>of certain finishes.            | Correct as at 16 October 2018 12:39 PM<br>E&OE                                                                                                                                   |
|                                                                                                                                                 |                                                                                                                                |                                                                                                                                                                                  |