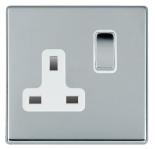

## 77CSS1BC-W

Hartland CFX Bright Chrome 1 gang 13A Double Pole Switched Socket Bright Chrome/White

Item Image

Wiring

**Dimensions** 

| Primary Range                                                                                                                                   | Hartland CFX                                                                                                                   |                                                                                                                                                                                  |
|-------------------------------------------------------------------------------------------------------------------------------------------------|--------------------------------------------------------------------------------------------------------------------------------|----------------------------------------------------------------------------------------------------------------------------------------------------------------------------------|
| Insert Type                                                                                                                                     | 1 gang 13A Double Pole Switched Socket                                                                                         |                                                                                                                                                                                  |
| Plate Finish                                                                                                                                    | Hartland CFX Bright Chrome                                                                                                     |                                                                                                                                                                                  |
| Insert Colour                                                                                                                                   | Bright Chrome/White                                                                                                            |                                                                                                                                                                                  |
| EAN13 Barcode                                                                                                                                   | 5017504277017                                                                                                                  |                                                                                                                                                                                  |
| Dimensions (Nominal)                                                                                                                            | Single: Height = 86.0mm Width = 86.0mm Depth = 5.0mm                                                                           |                                                                                                                                                                                  |
| Fixing Hole Centres                                                                                                                             | Box Fixing = 60.3mm Grid Fixing = CFX Clips                                                                                    |                                                                                                                                                                                  |
| Minimum Wall Box Depth                                                                                                                          | 35mm                                                                                                                           |                                                                                                                                                                                  |
| Switched Poles                                                                                                                                  | Double                                                                                                                         |                                                                                                                                                                                  |
| Current Rating                                                                                                                                  | 13 Amp                                                                                                                         |                                                                                                                                                                                  |
| Voltage                                                                                                                                         | 220/250V AC                                                                                                                    |                                                                                                                                                                                  |
| Maximum Load                                                                                                                                    | 13 Amp                                                                                                                         |                                                                                                                                                                                  |
| Mains Frequency                                                                                                                                 | 50Hz                                                                                                                           |                                                                                                                                                                                  |
| IP Rating                                                                                                                                       | IP2XD                                                                                                                          |                                                                                                                                                                                  |
| Contact Gap Minimum                                                                                                                             | 3mm                                                                                                                            |                                                                                                                                                                                  |
| Terminal Capacity 1                                                                                                                             | 4 x 2.5mm2                                                                                                                     |                                                                                                                                                                                  |
| Terminal Capacity 2                                                                                                                             | 3 x 4mm2                                                                                                                       |                                                                                                                                                                                  |
| Terminal Capacity 3                                                                                                                             | 2 x 6mm2 Multi-Strand                                                                                                          |                                                                                                                                                                                  |
| Terminal Capacity 4                                                                                                                             | 1 x 10mm2                                                                                                                      |                                                                                                                                                                                  |
| Earth Terminal Capacity 1                                                                                                                       | 4 x 2.5mm2                                                                                                                     |                                                                                                                                                                                  |
| Earth Terminal Capacity 2                                                                                                                       | 3 x 4mm2                                                                                                                       |                                                                                                                                                                                  |
| Earth Terminal Capacity 3                                                                                                                       | 2 x 6mm2 Multi-strand                                                                                                          |                                                                                                                                                                                  |
| Earth Terminal Capacity 4                                                                                                                       | 1 x 10mm2                                                                                                                      |                                                                                                                                                                                  |
| Product Class 1                                                                                                                                 | Must be earthed                                                                                                                |                                                                                                                                                                                  |
| Ambient Operating Temperature                                                                                                                   | -5° to +40°C                                                                                                                   |                                                                                                                                                                                  |
| Recommended Location                                                                                                                            | Internal Use Only                                                                                                              |                                                                                                                                                                                  |
| Maximum Installation Altitude                                                                                                                   | 2000m                                                                                                                          |                                                                                                                                                                                  |
| Standard/Approval                                                                                                                               | BS 1363-2                                                                                                                      |                                                                                                                                                                                  |
| Additional Notes                                                                                                                                | Dual Earth: Yes                                                                                                                |                                                                                                                                                                                  |
| Patents and Trademarks                                                                                                                          | CFX is a Registered Trade Mark No 2398667 Hartland CFX is a Registered Design under Reference Nos. R21 = 3023446 SS2 = 3023445 |                                                                                                                                                                                  |
| All products listed conform to current British or<br>European standard and the product information is<br>correct at the time of going to press. | All accessories are manufactured under an accredited BS EN ISO 9001 : 2015 Quality Management System.                          | It is the policy of the company to improve products as part of our development programme.  Therefore, we reserve the right to alter designs and dimensions without prior notice. |
| Illustrations and diagrams are reproduced within<br>the limitations of reproduction and printing<br>process and are not binding.                | Due to manufacturing processes we cannot<br>guarantee an exact colour match and shadings of<br>of certain finishes.            | Correct as at 16 October 2018 12:39 PM<br>E&OE                                                                                                                                   |
|                                                                                                                                                 |                                                                                                                                |                                                                                                                                                                                  |