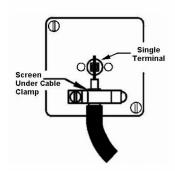

SL

# making connections beautifully

Wiring Accessories • Circuit Protection • Smart Lighting Control & Multi-room Audio

## 77CSATNB

Hartland CFX Bright Chrome 1 gang Non-Isolated Satellite Black

## Item Image



## Wiring



### **Dimensions**



| Primary Range                                                                                                                                   | Hartland CFX                                                                                                                   |                                                                                                                                                                                  |
|-------------------------------------------------------------------------------------------------------------------------------------------------|--------------------------------------------------------------------------------------------------------------------------------|--------------------------------------------