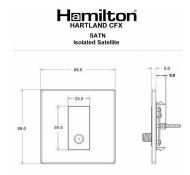

### **Dimensions**

| Primary Range                                                                                                                                   | Hartland CFX                                                                                                                   |                                                                                                                                                                                  |
|-------------------------------------------------------------------------------------------------------------------------------------------------|--------------------------------------------------------------------------------------------------------------------------------|----------------------------------------------------------------------------------------------------------------------------------------------------------------------------------|
| Insert Type                                                                                                                                     | 1 gang Non-Isolated Satellite                                                                                                  |                                                                                                                                                                                  |
| Plate Finish                                                                                                                                    | Hartland CFX Bright Chrome                                                                                                     |                                                                                                                                                                                  |
| Insert Colour                                                                                                                                   | Black                                                                                                                          |                                                                                                                                                                                  |
| EAN13 Barcode                                                                                                                                   | 5017504271664                                                                                                                  |                                                                                                                                                                                  |
| Dimensions (Nominal)                                                                                                                            | Single: Height = 86.0mm Width = 86.0mm Depth = 5.0mm                                                                           |                                                                                                                                                                                  |
| Fixing Hole Centres                                                                                                                             | Box Fixing = 60.3mm Grid Fixing = CFX Clips                                                                                    |                                                                                                                                                                                  |
| Minimum Wall Box Depth                                                                                                                          | 35mm                                                                                                                           |                                                                                                                                                                                  |
| Switched Poles                                                                                                                                  | N/A                                                                                                                            |                                                                                                                                                                                  |
| IP Rating                                                                                                                                       | IP2XD                                                                                                                          |                                                                                                                                                                                  |
| Contact Gap Minimum                                                                                                                             | N/A                                                                                                                            |                                                                                                                                                                                  |
| Earth Terminal Capacity 1                                                                                                                       | 5 x 1mm2                                                                                                                       |                                                                                                                                                                                  |
| Earth Terminal Capacity 2                                                                                                                       | 4 x 1.5mm2                                                                                                                     |                                                                                                                                                                                  |
| Earth Terminal Capacity 3                                                                                                                       | 3 x 2.5mm2                                                                                                                     |                                                                                                                                                                                  |
| Earth Terminal Capacity 4                                                                                                                       | 1 x 4mm2 Multi-strand                                                                                                          |                                                                                                                                                                                  |
| Earth Terminal Capacity 5                                                                                                                       | 1 x 6mm2                                                                                                                       |                                                                                                                                                                                  |
| Product Class 1                                                                                                                                 | Must be earthed (ref BS7671 415.2.1)                                                                                           |                                                                                                                                                                                  |
| Ambient Operating Temperature                                                                                                                   | -5° to +40°C                                                                                                                   |                                                                                                                                                                                  |
| Recommended Location                                                                                                                            | Internal Use Only                                                                                                              |                                                                                                                                                                                  |
| Maximum Installation Altitude                                                                                                                   | 2000m                                                                                                                          |                                                                                                                                                                                  |
| Patents and Trademarks                                                                                                                          | CFX is a Registered Trade Mark No 2398667 Hartland CFX is a Registered Design under Reference Nos. R21 = 3023446 SS2 = 3023445 |                                                                                                                                                                                  |
| All products listed conform to current British or<br>European standard and the product information is<br>correct at the time of going to press. | All accessories are manufactured under an accredited BS EN ISO 9001 : 2015 Quality Management System.                          | It is the policy of the company to improve products as part of our development programme.  Therefore, we reserve the right to alter designs and dimensions without prior notice. |
| Illustrations and diagrams are reproduced within the limitations of reproduction and printing                                                   | Due to manufacturing processes we cannot guarantee an exact colour match and shadings of                                       | Correct as at 16 October 2018 12:39 PM<br>E&OE                                                                                                                                   |