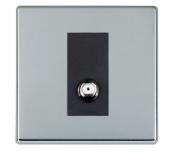

## 77CSATNB

Hartland CFX Bright Chrome 1 gang Non-Isolated Satellite Black

## Item Image