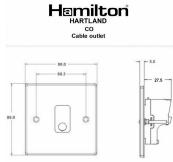

#### **Dimensions**

|                                                                                                                                                 | Neutral<br>Earth                                                                                             |                                                                                                                                                                                  |
|-------------------------------------------------------------------------------------------------------------------------------------------------|--------------------------------------------------------------------------------------------------------------|----------------------------------------------------------------------------------------------------------------------------------------------------------------------------------|
| Primary Range                                                                                                                                   | Hartland                                                                                                     |                                                                                                                                                                                  |
| Insert Type                                                                                                                                     | 1 gang 20A Cable Outlet                                                                                      |                                                                                                                                                                                  |
| Plate Finish                                                                                                                                    | Hartland Box Bright Chrome                                                                                   |                                                                                                                                                                                  |
| Insert Colour                                                                                                                                   | White                                                                                                        |                                                                                                                                                                                  |
| EAN13 Barcode                                                                                                                                   | 5017503270767                                                                                                |                                                                                                                                                                                  |
| Dimensions (Nominal)                                                                                                                            | Single: Height = 88.0mm Width = 88.0mm Depth = 5.0mm                                                         |                                                                                                                                                                                  |
| Weight                                                                                                                                          | 136 GR                                                                                                       |                                                                                                                                                                                  |
| Fixing Hole Centres                                                                                                                             | Box Fixing = 60.3mm Grid Fixing = N/A                                                                        |                                                                                                                                                                                  |
| Minimum Wall Box Depth                                                                                                                          | 35mm                                                                                                         |                                                                                                                                                                                  |
| Switched Poles                                                                                                                                  | None                                                                                                         |                                                                                                                                                                                  |
| Current Rating                                                                                                                                  | 20 Amp                                                                                                       |                                                                                                                                                                                  |
| Voltage                                                                                                                                         | 220/250V AC                                                                                                  |                                                                                                                                                                                  |
| Maximum Load                                                                                                                                    | 20 Amp                                                                                                       |                                                                                                                                                                                  |
| Mains Frequency                                                                                                                                 | 50Hz                                                                                                         |                                                                                                                                                                                  |
| IP Rating                                                                                                                                       | IP2XD                                                                                                        |                                                                                                                                                                                  |
| Contact Gap Minimum                                                                                                                             | None                                                                                                         |                                                                                                                                                                                  |
| Terminal Capacity 1                                                                                                                             | 5 x 1mm2                                                                                                     |                                                                                                                                                                                  |
| Terminal Capacity 2                                                                                                                             | 4 x 1.5mm2                                                                                                   |                                                                                                                                                                                  |
| Terminal Capacity 3                                                                                                                             | 2 x 2.5mm2                                                                                                   |                                                                                                                                                                                  |
| Terminal Capacity 4                                                                                                                             | 2 x 4mm2 Multi-strand                                                                                        |                                                                                                                                                                                  |
| Earth Terminal Capacity 1                                                                                                                       | 6 x 1mm2                                                                                                     |                                                                                                                                                                                  |
| Earth Terminal Capacity 2                                                                                                                       | 5 x 1.5mm2                                                                                                   |                                                                                                                                                                                  |
| Earth Terminal Capacity 3                                                                                                                       | 3 x 2.5mm2                                                                                                   |                                                                                                                                                                                  |
| Earth Terminal Capacity 4                                                                                                                       | 2 x 4mm2 Multi-strand                                                                                        |                                                                                                                                                                                  |
| Earth Terminal Capacity 5                                                                                                                       | 1 x 6mm2                                                                                                     |                                                                                                                                                                                  |
| Product Class 1                                                                                                                                 | Must be earthed                                                                                              |                                                                                                                                                                                  |
| Ambient Operating Temperature                                                                                                                   | -5° to +40°C                                                                                                 |                                                                                                                                                                                  |
| Recommended Location                                                                                                                            | Internal Use Only                                                                                            |                                                                                                                                                                                  |
| Maximum Installation Altitude                                                                                                                   | 2000m                                                                                                        |                                                                                                                                                                                  |
| Cable Outlet Minimum/Maximum                                                                                                                    | Min = 0.75mm <sup>2</sup> Max = 2.5mm <sup>2</sup>                                                           |                                                                                                                                                                                  |
| Standard/Approval                                                                                                                               | BS 5733                                                                                                      |                                                                                                                                                                                  |
| Patents and Trademarks                                                                                                                          | Hartland is a Registered Trade Mark No. 2344778                                                              |                                                                                                                                                                                  |
| All products listed conform to current British or<br>European standard and the product information is<br>correct at the time of going to press. | All accessories are manufactured under an accredited BS EN ISO 9001 : 2015 Quality Management System.        | It is the policy of the company to improve products as part of our development programme.  Therefore, we reserve the right to alter designs and dimensions without prior notice. |
| Illustrations and diagrams are reproduced within the limitations of reproduction and printing process and are not binding                       | Due to manufacturing processes we cannot guarantee an exact colour match and shadings of or certain finishes | Correct as at 16 October 2018 12:58 PM<br>E&OE                                                                                                                                   |