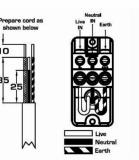

#### **Dimensions**

|                                                                                                                                                 | Neutral<br>Earth                                                                                             |                                                                                                                                                                                  |
|-------------------------------------------------------------------------------------------------------------------------------------------------|--------------------------------------------------------------------------------------------------------------|----------------------------------------------------------------------------------------------------------------------------------------------------------------------------------|
| Primary Range                                                                                                                                   | Hartland                                                                                                     |                                                                                                                                                                                  |
| Insert Type                                                                                                                                     | 1 gang 20A Cable Outlet                                                                                      |                                                                                                                                                                                  |
| Plate Finish                                                                                                                                    | Hartland Box Bright Chrome                                                                                   |                                                                                                                                                                                  |
| Insert Colour                                                                                                                                   | White                                                                                                        |                                                                                                                                                                                  |
| EAN13 Barcode                                                                                                                                   | 5017503270767                                                                                                |                                                                                                                                                                                  |
| Dimensions (Nominal)                                                                                                                            | Single: Height = 88.0mm Width = 88.0mm Depth = 5.0mm                                                         |                                                                                                                                                                                  |
| Weight                                                                                                                                          | 136 GR                                                                                                       |                                                                                                                                                                                  |
| Fixing Hole Centres                                                                                                                             | Box Fixing = 60.3mm Grid Fixing = N/A                                                                        |                                                                                                                                                                                  |
| Minimum Wall Box Depth                                                                                                                          | 35mm                                                                                                         |                                                                                                                                                                                  |
| Switched Poles                                                                                                                                  | None                                                                                                         |                                                                                                                                                                                  |
| Current Rating                                                                                                                                  | 20 Amp                                                                                                       |                                                                                                                                                                                  |
| Voltage                                                                                                                                         | 220/250V AC                                                                                                  |                                                                                                                                                                                  |
| Maximum Load                                                                                                                                    | 20 Amp                                                                                                       |                                                                                                                                                                                  |
| Mains Frequency                                                                                                                                 | 50Hz                                                                                                         |                                                                                                                                                                                  |
| IP Rating                                                                                                                                       | IP2XD                                                                                                        |                                                                                                                                                                                  |
| Contact Gap Minimum                                                                                                                             | None                                                                                                         |                                                                                                                                                                                  |
| Terminal Capacity 1                                                                                                                             | 5 x 1mm2                                                                                                     |                                                                                                                                                                                  |
| Terminal Capacity 2                                                                                                                             | 4 x 1.5mm2                                                                                                   |                                                                                                                                                                                  |
| Terminal Capacity 3                                                                                                                             | 2 x 2.5mm2                                                                                                   |                                                                                                                                                                                  |
| Terminal Capacity 4                                                                                                                             | 2 x 4mm2 Multi-strand                                                                                        |                                                                                                                                                                                  |
| Earth Terminal Capacity 1                                                                                                                       | 6 x 1mm2                                                                                                     |                                                                                                                                                                                  |
| Earth Terminal Capacity 2                                                                                                                       | 5 x 1.5mm2                                                                                                   |                                                                                                                                                                                  |
| Earth Terminal Capacity 3                                                                                                                       | 3 x 2.5mm2                                                                                                   |                                                                                                                                                                                  |
| Earth Terminal Capacity 4                                                                                                                       | 2 x 4mm2 Multi-strand                                                                                        |                                                                                                                                                                                  |
| Earth Terminal Capacity 5                                                                                                                       | 1 x 6mm2                                                                                                     |                                                                                                                                                                                  |
| Product Class 1                                                                                                                                 | Must be earthed                                                                                              |                                                                                                                                                                                  |
| Ambient Operating Temperature                                                                                                                   | -5° to +40°C                                                                                                 |                                                                                                                                                                                  |
| Recommended Location                                                                                                                            | Internal Use Only                                                                                            |                                                                                                                                                                                  |
| Maximum Installation Altitude                                                                                                                   | 2000m                                                                                                        |                                                                                                                                                                                  |
| Cable Outlet Minimum/Maximum                                                                                                                    | Min = 0.75mm <sup>2</sup> Max = 2.5mm <sup>2</sup>                                                           |                                                                                                                                                                                  |
| Standard/Approval                                                                                                                               | BS 5733                                                                                                      |                                                                                                                                                                                  |
| Patents and Trademarks                                                                                                                          | Hartland is a Registered Trade Mark No. 2344778                                                              |                                                                                                                                                                                  |
| All products listed conform to current British or<br>European standard and the product information is<br>correct at the time of going to press. | All accessories are manufactured under an accredited BS EN ISO 9001 : 2015 Quality Management System.        | It is the policy of the company to improve products as part of our development programme.  Therefore, we reserve the right to alter designs and dimensions without prior notice. |
| Illustrations and diagrams are reproduced within the limitations of reproduction and printing process and are not binding                       | Due to manufacturing processes we cannot guarantee an exact colour match and shadings of or certain finishes | Correct as at 16 October 2018 12:58 PM<br>E&OE                                                                                                                                   |