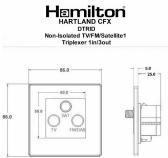

#### 77CDTRIDB

Hartland CFX Bright Chrome Non-Isolated TV+FM+SAT Triplexer 1in/3out (DAB Compatible) Black

#### **Dimensions**

|                                                                                                                                                 | SECTION DESCRIPTION                                                                                                            |                                                                                                                                                                                  |
|-------------------------------------------------------------------------------------------------------------------------------------------------|--------------------------------------------------------------------------------------------------------------------------------|----------------------------------------------------------------------------------------------------------------------------------------------------------------------------------|
| Primary Range                                                                                                                                   | Hartland CFX                                                                                                                   | 1                                                                                                                                                                                |
| Insert Type                                                                                                                                     | Non-Isolated TV+FM+SAT Triplexer 1in/3out (DAB Compatible)                                                                     |                                                                                                                                                                                  |
| Plate Finish                                                                                                                                    | Hartland CFX Bright Chrome                                                                                                     |                                                                                                                                                                                  |
| Insert Colour                                                                                                                                   | Black                                                                                                                          |                                                                                                                                                                                  |
| EAN13 Barcode                                                                                                                                   | 5017504010072                                                                                                                  |                                                                                                                                                                                  |
| Dimensions (Nominal)                                                                                                                            | Single: Height = 86.0mm Width = 86.0mm Depth = 5.0mm                                                                           |                                                                                                                                                                                  |
| Fixing Hole Centres                                                                                                                             | Box Fixing = 60.3mm Grid Fixing = CFX Clips                                                                                    |                                                                                                                                                                                  |
| Minimum Wall Box Depth                                                                                                                          | 35mm                                                                                                                           |                                                                                                                                                                                  |
| Switched Poles                                                                                                                                  | N/A                                                                                                                            |                                                                                                                                                                                  |
| IP Rating                                                                                                                                       | IP2XD                                                                                                                          |                                                                                                                                                                                  |
| Contact Gap Minimum                                                                                                                             | N/A                                                                                                                            |                                                                                                                                                                                  |
| Earth Terminal Capacity 1                                                                                                                       | 5 x 1mm2                                                                                                                       |                                                                                                                                                                                  |
| Earth Terminal Capacity 2                                                                                                                       | 4 x 1.5mm2                                                                                                                     |                                                                                                                                                                                  |
| Earth Terminal Capacity 3                                                                                                                       | 3 x 2.5mm2                                                                                                                     |                                                                                                                                                                                  |
| Earth Terminal Capacity 4                                                                                                                       | 1 x 4mm2 Multi-strand                                                                                                          |                                                                                                                                                                                  |
| Earth Terminal Capacity 5                                                                                                                       | 1 x 6mm2                                                                                                                       |                                                                                                                                                                                  |
| Product Class 1                                                                                                                                 | Must be earthed (ref BS7671 415.2.1)                                                                                           |                                                                                                                                                                                  |
| Ambient Operating Temperature                                                                                                                   | -5° to +40°C                                                                                                                   |                                                                                                                                                                                  |
| Recommended Location                                                                                                                            | Internal Use Only                                                                                                              |                                                                                                                                                                                  |
| Maximum Installation Altitude                                                                                                                   | 2000m                                                                                                                          |                                                                                                                                                                                  |
| EuroFix Additional Notes                                                                                                                        | Triplexer for use with combined TV FM and Satellite Signal (DAB compatible)                                                    |                                                                                                                                                                                  |
| Frequencies 1                                                                                                                                   | TV=5-68 MHz 125-860 MHz                                                                                                        |                                                                                                                                                                                  |
| Frequencies 2                                                                                                                                   | FM=88-108 MHz                                                                                                                  |                                                                                                                                                                                  |
| Frequencies 3                                                                                                                                   | SAT DC=950-2200 MHz                                                                                                            |                                                                                                                                                                                  |
| Patents and Trademarks                                                                                                                          | CFX is a Registered Trade Mark No 2398667 Hartland CFX is a Registered Design under Reference Nos. R21 = 3023446 SS2 = 3023445 |                                                                                                                                                                                  |
| All products listed conform to current British or<br>European standard and the product information is<br>correct at the time of going to press. | All accessories are manufactured under an accredited BS EN ISO 9001 : 2015 Quality Management System.                          | It is the policy of the company to improve products as part of our development programme.  Therefore, we reserve the right to alter designs and dimensions without prior notice. |
| Illustrations and diagrams are reproduced within the limitations of reproduction and printing                                                   | Due to manufacturing processes we cannot guarantee an exact colour match and shadings of                                       | Correct as at 16 October 2018 12:39 PM<br>E&OE                                                                                                                                   |