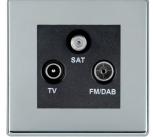

SL

# making connections beautifully

Wiring Accessories • Circuit Protection • Smart Lighting Control & Multi-room Audio

#### 77CDTRIDB

Hartland CFX Bright Chrome Non-Isolated TV+FM+SAT Triplexer 1in/3out (DAB Compatible) Black

## Item Image



## Wiring



#### **Dimensions**



|                                                                                                                                                 | SECTION DESCRIPTION                                                                                                            |                                                                                                                                                                                  |
|-------------------------------------------------------------------------------------------------------------------------------------------------|--------------------------------------------------------------------------------------------------------------------------------|------------------------------