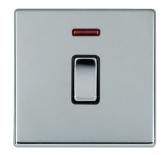

## 77CDPNBC-B

Hartland CFX Bright Chrome 1 gang 20AX Double Pole Rocker and Neon Bright Chrome/Black

Item Image

**Dimensions** 

| Primary Range                                                                                                                                   | Hartland CFX                                                                                                                         |                                                                                                                                             |
|-------------------------------------------------------------------------------------------------------------------------------------------------|--------------------------------------------------------------------------------------------------------------------------------------|---------------------------------------------------------------------------------------------------------------------------------------------|
| Insert Type                                                                                                                                     | 1 gang 20AX Double Pole Rocker + Neon                                                                                                |                                                                                                                                             |
| Plate Finish                                                                                                                                    | Hartland CFX Bright Chrome                                                                                                           |                                                                                                                                             |
| Insert Colour                                                                                                                                   | Bright Chrome/Black                                                                                                                  |                                                                                                                                             |
| EAN13 Barcode                                                                                                                                   | 5017504276942                                                                                                                        |                                                                                                                                             |
| Dimensions (Nominal)                                                                                                                            | Single: Height = 86.0mm Width = 86.0mm Depth = 5.0mm                                                                                 |                                                                                                                                             |
| Fixing Hole Centres                                                                                                                             | Box Fixing = 60.3mm Grid Fixing = CFX Clips                                                                                          |                                                                                                                                             |
| Minimum Wall Box Depth                                                                                                                          | 25mm                                                                                                                                 |                                                                                                                                             |
| Switched Poles                                                                                                                                  | Double                                                                                                                               |                                                                                                                                             |
| Current Rating                                                                                                                                  | 20AX                                                                                                                                 |                                                                                                                                             |
| Voltage                                                                                                                                         | 220/250V AC                                                                                                                          |                                                                                                                                             |
| Maximum Load                                                                                                                                    | 20 Amp inductive                                                                                                                     |                                                                                                                                             |
| Mains Frequency                                                                                                                                 | 50Hz                                                                                                                                 |                                                                                                                                             |
| IP Rating                                                                                                                                       | IP2XD                                                                                                                                |                                                                                                                                             |
| Contact Gap Minimum                                                                                                                             | 3mm                                                                                                                                  |                                                                                                                                             |
| Terminal Capacity 1                                                                                                                             | 3 x 2.5mm2                                                                                                                           |                                                                                                                                             |
| Terminal Capacity 2                                                                                                                             | 2 x 4mm2 Multi Strand                                                                                                                |                                                                                                                                             |
| Terminal Capacity 3                                                                                                                             | 1 x 6mm2                                                                                                                             |                                                                                                                                             |
| Earth Terminal Capacity 1                                                                                                                       | 6 x 1mm2                                                                                                                             |                                                                                                                                             |
| Earth Terminal Capacity 2                                                                                                                       | 5 x 1.5mm2                                                                                                                           |                                                                                                                                             |
| Earth Terminal Capacity 3                                                                                                                       | 3 x 2.5mm2                                                                                                                           |                                                                                                                                             |
| Earth Terminal Capacity 4                                                                                                                       | 2 x 4mm2 Multi-strand                                                                                                                |                                                                                                                                             |
| Earth Terminal Capacity 5                                                                                                                       | 1 x 6mm2                                                                                                                             |                                                                                                                                             |
| Product Class 1                                                                                                                                 | Must be earthed                                                                                                                      |                                                                                                                                             |
| Ambient Operating Temperature                                                                                                                   | -5° to +40°C                                                                                                                         |                                                                                                                                             |
| Recommended Location                                                                                                                            | Internal Use Only                                                                                                                    |                                                                                                                                             |
| Maximum Installation Altitude                                                                                                                   | 2000m                                                                                                                                |                                                                                                                                             |
| Standard/Approval                                                                                                                               | BS EN 60669-1                                                                                                                        |                                                                                                                                             |
| Patents and Trademarks                                                                                                                          | CFX is a Registered Trade Mark No 2398667<br>Hartland CFX is a Registered Design under Reference Nos.<br>R21 = 3023446 SS2 = 3023445 |                                                                                                                                             |
| All products listed conform to current British or<br>European standard and the product information is<br>correct at the time of going to press. | All accessories are manufactured under an accredited BS EN ISO 9001 : 2015 Quality Management System.                                | It is the policy of the company to improve products as part of our development programme.  Therefore, we reserve the right to alter designs |