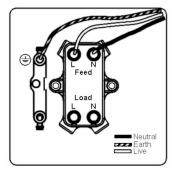

## 77CDPNBC-B

Hartland CFX Bright Chrome 1 gang 20AX Double Pole Rocker and Neon Bright Chrome/Black

Item Image

**Dimensions** 

| Primary Range                                                                                                                                   | Hartland CFX                                                                                                                         |                                                                                                                                             |
|-------------------------------------------------------------------------------------------------------------------------------------------------|--------------------------------------------------------------------------------------------------------------------------------------|---------------------------------------------------------------------------------------------------------------------------------------------|
| Insert Type                                                                                                                                     | 1 gang 20AX Double Pole Rocker + Neon                                                                                                |                                                                                                                                             |
| Plate Finish                                                                                                                                    | Hartland CFX Bright Chrome                                                                                                           |                                                                                                                                             |
| Insert Colour                                                                                                                                   | Bright Chrome/Black                                                                                                                  |                                                                                                                                             |
| EAN13 Barcode                                                                                                                                   | 5017504276942                                                                                                                        |                                                                                                                                             |
| Dimensions (Nominal)                                                                                                                            | Single: Height = 86.0mm Width = 86.0mm Depth = 5.0mm                                                                                 |                                                                                                                                             |
| Fixing Hole Centres                                                                                                                             | Box Fixing = 60.3mm Grid Fixing = CFX Clips                                                                                          |                                                                                                                                             |
| Minimum Wall Box Depth                                                                                                                          | 25mm                                                                                                                                 |                                                                                                                                             |
| Switched Poles                                                                                                                                  | Double                                                                                                                               |                                                                                                                                             |
| Current Rating                                                                                                                                  | 20AX                                                                                                                                 |                                                                                                                                             |
| Voltage                                                                                                                                         | 220/250V AC                                                                                                                          |                                                                                                                                             |
| Maximum Load                                                                                                                                    | 20 Amp inductive                                                                                                                     |                                                                                                                                             |
| Mains Frequency                                                                                                                                 | 50Hz                                                                                                                                 |                                                                                                                                             |
| IP Rating                                                                                                                                       | IP2XD                                                                                                                                |                                                                                                                                             |
| Contact Gap Minimum                                                                                                                             | 3mm                                                                                                                                  |                                                                                                                                             |
| Terminal Capacity 1                                                                                                                             | 3 x 2.5mm2                                                                                                                           |                                                                                                                                             |
| Terminal Capacity 2                                                                                                                             | 2 x 4mm2 Multi Strand                                                                                                                |                                                                                                                                             |
| Terminal Capacity 3                                                                                                                             | 1 x 6mm2                                                                                                                             |                                                                                                                                             |
| Earth Terminal Capacity 1                                                                                                                       | 6 x 1mm2                                                                                                                             |                                                                                                                                             |
| Earth Terminal Capacity 2                                                                                                                       | 5 x 1.5mm2                                                                                                                           |                                                                                                                                             |
| Earth Terminal Capacity 3                                                                                                                       | 3 x 2.5mm2                                                                                                                           |                                                                                                                                             |
| Earth Terminal Capacity 4                                                                                                                       | 2 x 4mm2 Multi-strand                                                                                                                |                                                                                                                                             |
| Earth Terminal Capacity 5                                                                                                                       | 1 x 6mm2                                                                                                                             |                                                                                                                                             |
| Product Class 1                                                                                                                                 | Must be earthed                                                                                                                      |                                                                                                                                             |
| Ambient Operating Temperature                                                                                                                   | -5° to +40°C                                                                                                                         |                                                                                                                                             |
| Recommended Location                                                                                                                            | Internal Use Only                                                                                                                    |                                                                                                                                             |
| Maximum Installation Altitude                                                                                                                   | 2000m                                                                                                                                |                                                                                                                                             |
| Standard/Approval                                                                                                                               | BS EN 60669-1                                                                                                                        |                                                                                                                                             |
| Patents and Trademarks                                                                                                                          | CFX is a Registered Trade Mark No 2398667<br>Hartland CFX is a Registered Design under Reference Nos.<br>R21 = 3023446 SS2 = 3023445 |                                                                                                                                             |
| All products listed conform to current British or<br>European standard and the product information is<br>correct at the time of going to press. | All accessories are manufactured under an accredited BS EN ISO 9001 : 2015 Quality Management System.                                | It is the policy of the company to improve products as part of our development programme.  Therefore, we reserve the right to alter designs |