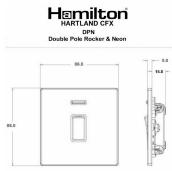

## 77CDPNBC-B

Hartland CFX Bright Chrome 1 gang 20AX Double Pole Rocker and Neon Bright Chrome/Black

Item Image

**Dimensions** 

| Primary Range                                                                                                                                   | Hartland CFX                                                                                                                         |                                                                                                                                             |
|-------------------------------------------------------------------------------------------------------------------------------------------------|--------------------------------------------------------------------------------------------------------------------------------------|---------------------------------------------------------------------------------------------------------------------------------------------|
| Insert Type                                                                                                                                     | 1 gang 20AX Double Pole Rocker + Neon                                                                                                |                                                                                                                                             |
| Plate Finish                                                                                                                                    | Hartland CFX Bright Chrome                                                                                                           |                                                                                                                                             |
| Insert Colour                                                                                                                                   | Bright Chrome/Black                                                                                                                  |                                                                                                                                             |
| EAN13 Barcode                                                                                                                                   | 5017504276942                                                                                                                        |                                                                                                                                             |
| Dimensions (Nominal)                                                                                                                            | Single: Height = 86.0mm Width = 86.0mm Depth = 5.0mm                                                                                 |                                                                                                                                             |
| Fixing Hole Centres                                                                                                                             | Box Fixing = 60.3mm Grid Fixing = CFX Clips                                                                                          |                                                                                                                                             |
| Minimum Wall Box Depth                                                                                                                          | 25mm                                                                                                                                 |                                                                                                                                             |
| Switched Poles                                                                                                                                  | Double                                                                                                                               |                                                                                                                                             |
| Current Rating                                                                                                                                  | 20AX                                                                                                                                 |                                                                                                                                             |
| Voltage                                                                                                                                         | 220/250V AC                                                                                                                          |                                                                                                                                             |
| Maximum Load                                                                                                                                    | 20 Amp inductive                                                                                                                     |                                                                                                                                             |
| Mains Frequency                                                                                                                                 | 50Hz                                                                                                                                 |                                                                                                                                             |
| IP Rating                                                                                                                                       | IP2XD                                                                                                                                |                                                                                                                                             |
| Contact Gap Minimum                                                                                                                             | 3mm                                                                                                                                  |                                                                                                                                             |
| Terminal Capacity 1                                                                                                                             | 3 x 2.5mm2                                                                                                                           |                                                                                                                                             |
| Terminal Capacity 2                                                                                                                             | 2 x 4mm2 Multi Strand                                                                                                                |                                                                                                                                             |
| Terminal Capacity 3                                                                                                                             | 1 x 6mm2                                                                                                                             |                                                                                                                                             |
| Earth Terminal Capacity 1                                                                                                                       | 6 x 1mm2                                                                                                                             |                                                                                                                                             |
| Earth Terminal Capacity 2                                                                                                                       | 5 x 1.5mm2                                                                                                                           |                                                                                                                                             |
| Earth Terminal Capacity 3                                                                                                                       | 3 x 2.5mm2                                                                                                                           |                                                                                                                                             |
| Earth Terminal Capacity 4                                                                                                                       | 2 x 4mm2 Multi-strand                                                                                                                |                                                                                                                                             |
| Earth Terminal Capacity 5                                                                                                                       | 1 x 6mm2                                                                                                                             |                                                                                                                                             |
| Product Class 1                                                                                                                                 | Must be earthed                                                                                                                      |                                                                                                                                             |
| Ambient Operating Temperature                                                                                                                   | -5° to +40°C                                                                                                                         |                                                                                                                                             |
| Recommended Location                                                                                                                            | Internal Use Only                                                                                                                    |                                                                                                                                             |
| Maximum Installation Altitude                                                                                                                   | 2000m                                                                                                                                |                                                                                                                                             |
| Standard/Approval                                                                                                                               | BS EN 60669-1                                                                                                                        |                                                                                                                                             |
| Patents and Trademarks                                                                                                                          | CFX is a Registered Trade Mark No 2398667<br>Hartland CFX is a Registered Design under Reference Nos.<br>R21 = 3023446 SS2 = 3023445 |                                                                                                                                             |
| All products listed conform to current British or<br>European standard and the product information is<br>correct at the time of going to press. | All accessories are manufactured under an accredited BS EN ISO 9001 : 2015 Quality Management System.                                | It is the policy of the company to improve products as part of our development programme.  Therefore, we reserve the right to alter designs |