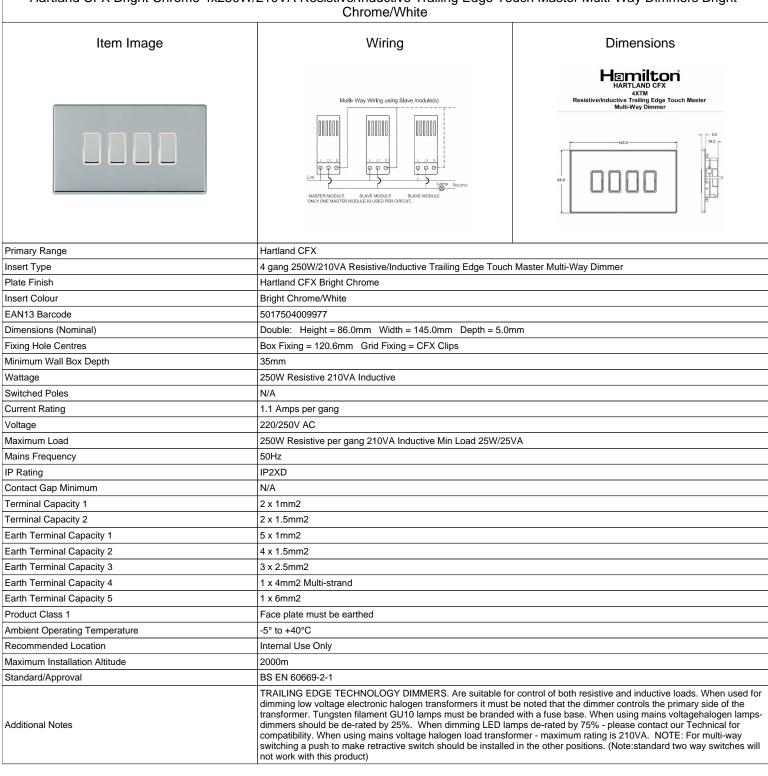

## 77C4XTMBC-W

Hartland CFX Bright Chrome 4x250W/210VA Resistive/Inductive Trailing Edge Touch Master Multi-Way Dimmers Bright

SL

making connections beautifully

Wiring Accessories • Circuit Protection • Smart Lighting Control & Multi-room Audio

## 77C4XTMBC-W

Hartland CFX Bright Chrome 4x250W/210VA Resistive/Inductive Trailing Edge Touch Master Multi-Way Dimmers Bright Chrome/White

| On one, write                                                                                                                                   |                                                                                                                                      |                                                                                                                                                                                          |
|-------------------------------------------------------------------------------------------------------------------------------------------------|--------------------------------------------------------------------------------------------------------------------------------------|------------------------------------------------------------------------------------------------------------------------------------------------------------------------------------------|
| Patents and Trademarks                                                                                                                          | CFX is a Registered Trade Mark No 2398667<br>Hartland CFX is a Registered Design under Reference Nos.<br>R21 = 3023446 SS2 = 3023445 |                                                                                                                                                                                          |
| All products listed conform to current British or<br>European standard and the product information is<br>correct at the time of going to press. | All accessories are manufactured under an accredited BS EN ISO 9001 : 2015 Quality Management System.                                | It is the policy of the company to improve products<br>as part of our development programme.<br>Therefore, we reserve the right to alter designs<br>and dimensions without prior notice. |
| Illustrations and diagrams are reproduced within the limitations of reproduction and printing                                                   | Due to manufacturing processes we cannot guarantee an exact colour match and shadings of                                             | Correct as at 16 October 2018 12:39 PM<br>E&OE                                                                                                                                           |