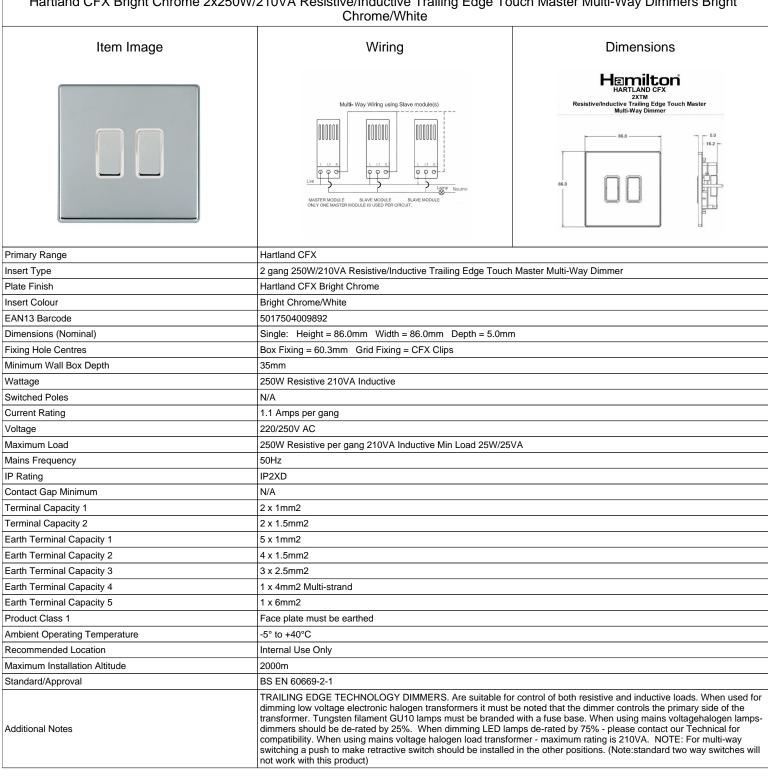

## 77C2XTMBC-W

Hartland CFX Bright Chrome 2x250W/210VA Resistive/Inductive Trailing Edge Touch Master Multi-Way Dimmers Bright

SL

making connections beautifully

Wiring Accessories • Circuit Protection • Smart Lighting Control & Multi-room Audio