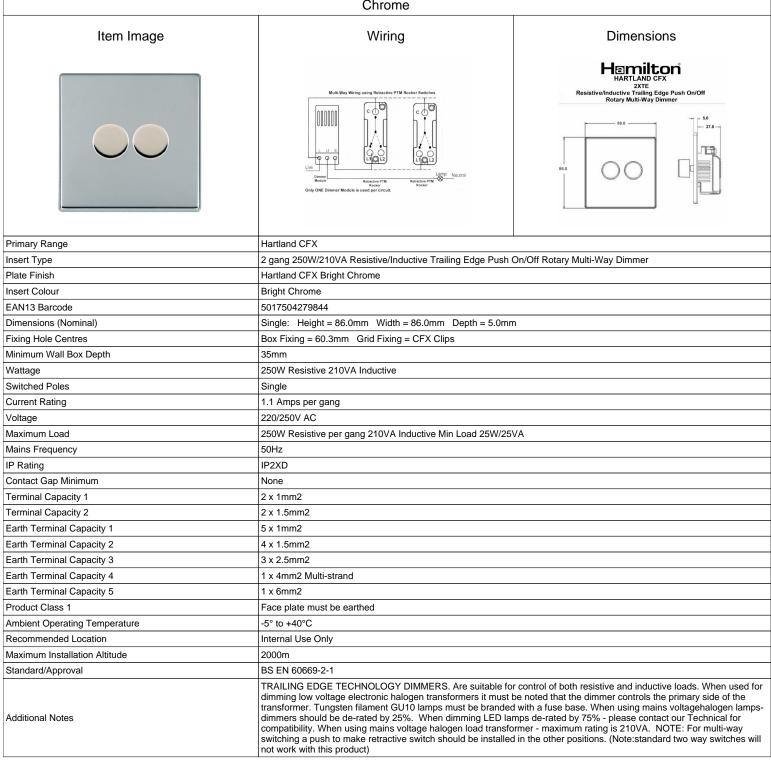

## **77C2XTE**

Hartland CFX Bright Chrome 2x250W/210VA Resistive/Inductive Trailing Edge Push On/Off Rotary Multi-Way Dimmers Bright Chrome

SL

making connections beautifully

Wiring Accessories • Circuit Protection • Smart Lighting Control & Multi-room Audio