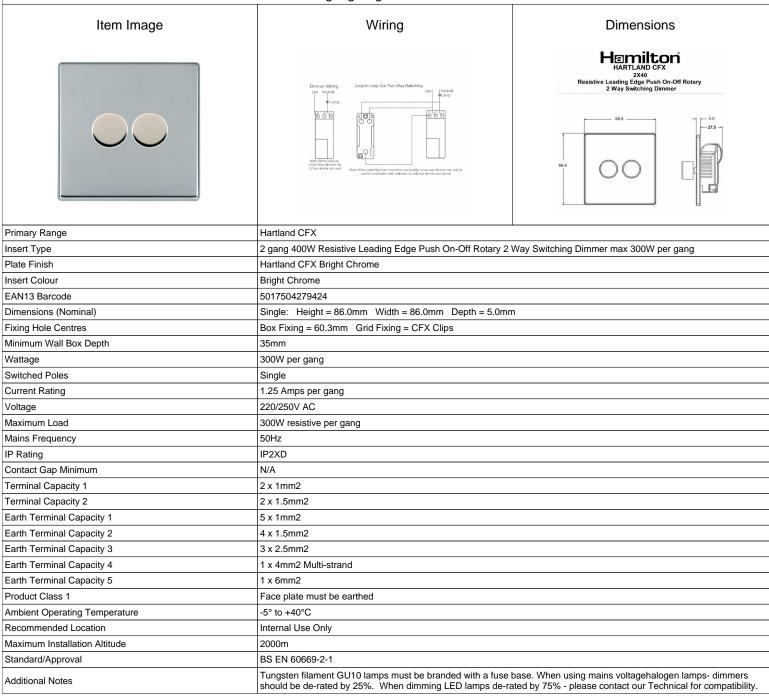

## 77C2X40

Hartland CFX Bright Chrome 2x400W Resistive Leading Edge Push On-Off Rotary 2 Way Switching Dimmers max 300W per gang Bright Chrome

SL

making connections beautifully

Wiring Accessories • Circuit Protection • Smart Lighting Control & Multi-room Audio

## 77C2X40

Hartland CFX Bright Chrome 2x400W Resistive Leading Edge Push On-Off Rotary 2 Way Switching Dimmers max 300W per gang Bright Chrome

| gang bright officine                                                                                                                            |                                                                                                                                      |                                                                                                                                                                                        |
|-------------------------------------------------------------------------------------------------------------------------------------------------|--------------------------------------------------------------------------------------------------------------------------------------|----------------------------------------------------------------------------------------------------------------------------------------------------------------------------------------|
| Patents and Trademarks                                                                                                                          | CFX is a Registered Trade Mark No 2398667<br>Hartland CFX is a Registered Design under Reference Nos.<br>R21 = 3023446 SS2 = 3023445 |                                                                                                                                                                                        |
| All products listed conform to current British or<br>European standard and the product information is<br>correct at the time of going to press. | All accessories are manufactured under an accredited BS EN ISO 9001 : 2015 Quality Management System.                                | It is the policy of the company to improve products<br>as part of our development programme.  Therefore, we reserve the right to alter designs<br>and dimensions without prior notice. |
| Illustrations and diagrams are reproduced within the limitations of reproduction and printing                                                   | Due to manufacturing processes we cannot guarantee an exact colour match and shadings of                                             | Correct as at 16 October 2018 12:38 PM<br>E&OE                                                                                                                                         |