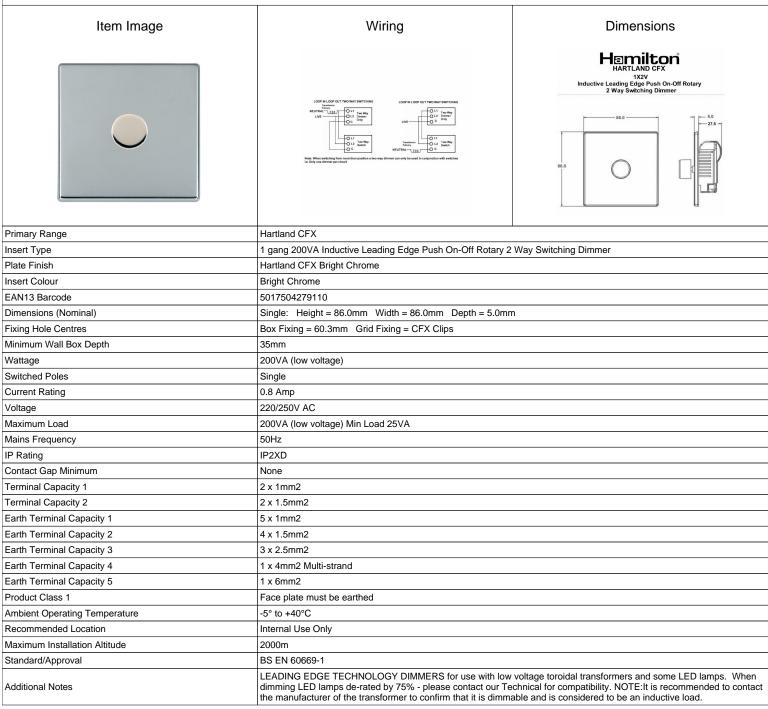

## 77C1X2V

Hartland CFX Bright Chrome 1 gang 200VA Inductive Leading Edge Push On-Off Rotary 2 Way Switching Dimmer Bright Chrome

SL

making connections beautifully

Wiring Accessories • Circuit Protection • Smart Lighting Control & Multi-room Audio