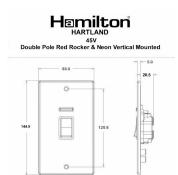

## 7745VW

Hartland Bright Chrome 1 gang 45A Double Pole Rocker and Neon (Vertically Mounted) Red/White

Wiring

Item Image

**Dimensions** 

| (a)                                                                                                                                             | OL LOAD NO                                                                                                    |                                                                                                                                                                                  |
|-------------------------------------------------------------------------------------------------------------------------------------------------|---------------------------------------------------------------------------------------------------------------|----------------------------------------------------------------------------------------------------------------------------------------------------------------------------------|
| Primary Range                                                                                                                                   | Hartland                                                                                                      |                                                                                                                                                                                  |
| Insert Type                                                                                                                                     | 1 gang 45A Double Pole Red Rocker + Neon (Vertically Mounted)                                                 |                                                                                                                                                                                  |
| Plate Finish                                                                                                                                    | Hartland Box Vertical Bright Chrome                                                                           |                                                                                                                                                                                  |
| Insert Colour                                                                                                                                   | Red/White                                                                                                     |                                                                                                                                                                                  |
| EAN13 Barcode                                                                                                                                   | 5017503274994                                                                                                 |                                                                                                                                                                                  |
| Dimensions (Nominal)                                                                                                                            | Double: Height = 144.5mm Width = 88.0mm Depth = 5.0mm                                                         |                                                                                                                                                                                  |
| Fixing Hole Centres                                                                                                                             | Box Fixing = 120.6mm Grid Fixing = N/A                                                                        |                                                                                                                                                                                  |
| Minimum Wall Box Depth                                                                                                                          | 35mm                                                                                                          |                                                                                                                                                                                  |
| Switched Poles                                                                                                                                  | Double                                                                                                        |                                                                                                                                                                                  |
| Current Rating                                                                                                                                  | 45 Amp                                                                                                        |                                                                                                                                                                                  |
| Voltage                                                                                                                                         | 220/250V AC                                                                                                   |                                                                                                                                                                                  |
| Maximum Load                                                                                                                                    | 45 Amp                                                                                                        |                                                                                                                                                                                  |
| Mains Frequency                                                                                                                                 | 50Hz                                                                                                          |                                                                                                                                                                                  |
| IP Rating                                                                                                                                       | IP2XD                                                                                                         |                                                                                                                                                                                  |
| Contact Gap Minimum                                                                                                                             | 3mm                                                                                                           |                                                                                                                                                                                  |
| Terminal Capacity 1                                                                                                                             | 3 x 6mm2                                                                                                      |                                                                                                                                                                                  |
| Terminal Capacity 2                                                                                                                             | 2 x 10mm2                                                                                                     |                                                                                                                                                                                  |
| Terminal Capacity 3                                                                                                                             | 1 x 16mm2                                                                                                     |                                                                                                                                                                                  |
| Earth Terminal Capacity 1                                                                                                                       | 3 x 6mm2                                                                                                      |                                                                                                                                                                                  |
| Earth Terminal Capacity 2                                                                                                                       | 2 x 10mm2                                                                                                     |                                                                                                                                                                                  |
| Earth Terminal Capacity 3                                                                                                                       | 1 x 16mm2                                                                                                     |                                                                                                                                                                                  |
| Product Class 1                                                                                                                                 | Must be earthed                                                                                               |                                                                                                                                                                                  |
| Ambient Operating Temperature                                                                                                                   | -5° to +40°C                                                                                                  |                                                                                                                                                                                  |
| Recommended Location                                                                                                                            | Internal Use Only                                                                                             |                                                                                                                                                                                  |
| Maximum Installation Altitude                                                                                                                   | 2000m                                                                                                         |                                                                                                                                                                                  |
| Standard/Approval                                                                                                                               | BS EN 60669-1                                                                                                 |                                                                                                                                                                                  |
| Additional Notes                                                                                                                                | Must be mounted vertically                                                                                    |                                                                                                                                                                                  |
| Patents and Trademarks                                                                                                                          | Hartland is a Registered Trade Mark No. 2344778                                                               |                                                                                                                                                                                  |
| All products listed conform to current British or<br>European standard and the product information is<br>correct at the time of going to press. | All accessories are manufactured under an accredited BS EN ISO 9001 : 2015 Quality Management System.         | It is the policy of the company to improve products as part of our development programme.  Therefore, we reserve the right to alter designs and dimensions without prior notice. |
| Illustrations and diagrams are reproduced within the limitations of reproduction and printing process and are not binding.                      | Due to manufacturing processes we cannot guarantee an exact colour match and shadings of of certain finishes. | Correct as at 16 October 2018 12:58 PM<br>E&OE                                                                                                                                   |