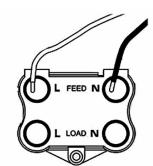

## 7745VW

Hartland Bright Chrome 1 gang 45A Double Pole Rocker and Neon (Vertically Mounted) Red/White

Wiring

Item Image

**Dimensions** 

| (a)                                                                                                                                             | OL LOAD NO                                                                                                    |                                                                                                                                                                                  |
|-------------------------------------------------------------------------------------------------------------------------------------------------|---------------------------------------------------------------------------------------------------------------|----------------------------------------------------------------------------------------------------------------------------------------------------------------------------------|
| Primary Range                                                                                                                                   | Hartland                                                                                                      |                                                                                                                                                                                  |
| Insert Type                                                                                                                                     | 1 gang 45A Double Pole Red Rocker + Neon (Vertically Mounted)                                                 |                                                                                                                                                                                  |
| Plate Finish                                                                                                                                    | Hartland Box Vertical Bright Chrome                                                                           |                                                                                                                                                                                  |
| Insert Colour                                                                                                                                   | Red/White                                                                                                     |                                                                                                                                                                                  |
| EAN13 Barcode                                                                                                                                   | 5017503274994                                                                                                 |                                                                                                                                                                                  |
| Dimensions (Nominal)                                                                                                                            | Double: Height = 144.5mm Width = 88.0mm Depth = 5.0mm                                                         |                                                                                                                                                                                  |
| Fixing Hole Centres                                                                                                                             | Box Fixing = 120.6mm Grid Fixing = N/A                                                                        |                                                                                                                                                                                  |
| Minimum Wall Box Depth                                                                                                                          | 35mm                                                                                                          |                                                                                                                                                                                  |
| Switched Poles                                                                                                                                  | Double                                                                                                        |                                                                                                                                                                                  |
| Current Rating                                                                                                                                  | 45 Amp                                                                                                        |                                                                                                                                                                                  |
| Voltage                                                                                                                                         | 220/250V AC                                                                                                   |                                                                                                                                                                                  |
| Maximum Load                                                                                                                                    | 45 Amp                                                                                                        |                                                                                                                                                                                  |
| Mains Frequency                                                                                                                                 | 50Hz                                                                                                          |                                                                                                                                                                                  |
| IP Rating                                                                                                                                       | IP2XD                                                                                                         |                                                                                                                                                                                  |
| Contact Gap Minimum                                                                                                                             | 3mm                                                                                                           |                                                                                                                                                                                  |
| Terminal Capacity 1                                                                                                                             | 3 x 6mm2                                                                                                      |                                                                                                                                                                                  |
| Terminal Capacity 2                                                                                                                             | 2 x 10mm2                                                                                                     |                                                                                                                                                                                  |
| Terminal Capacity 3                                                                                                                             | 1 x 16mm2                                                                                                     |                                                                                                                                                                                  |
| Earth Terminal Capacity 1                                                                                                                       | 3 x 6mm2                                                                                                      |                                                                                                                                                                                  |
| Earth Terminal Capacity 2                                                                                                                       | 2 x 10mm2                                                                                                     |                                                                                                                                                                                  |
| Earth Terminal Capacity 3                                                                                                                       | 1 x 16mm2                                                                                                     |                                                                                                                                                                                  |
| Product Class 1                                                                                                                                 | Must be earthed                                                                                               |                                                                                                                                                                                  |
| Ambient Operating Temperature                                                                                                                   | -5° to +40°C                                                                                                  |                                                                                                                                                                                  |
| Recommended Location                                                                                                                            | Internal Use Only                                                                                             |                                                                                                                                                                                  |
| Maximum Installation Altitude                                                                                                                   | 2000m                                                                                                         |                                                                                                                                                                                  |
| Standard/Approval                                                                                                                               | BS EN 60669-1                                                                                                 |                                                                                                                                                                                  |
| Additional Notes                                                                                                                                | Must be mounted vertically                                                                                    |                                                                                                                                                                                  |
| Patents and Trademarks                                                                                                                          | Hartland is a Registered Trade Mark No. 2344778                                                               |                                                                                                                                                                                  |
| All products listed conform to current British or<br>European standard and the product information is<br>correct at the time of going to press. | All accessories are manufactured under an accredited BS EN ISO 9001 : 2015 Quality Management System.         | It is the policy of the company to improve products as part of our development programme.  Therefore, we reserve the right to alter designs and dimensions without prior notice. |
| Illustrations and diagrams are reproduced within the limitations of reproduction and printing process and are not binding.                      | Due to manufacturing processes we cannot guarantee an exact colour match and shadings of of certain finishes. | Correct as at 16 October 2018 12:58 PM<br>E&OE                                                                                                                                   |