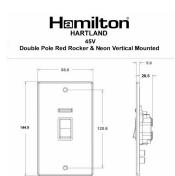

## 7745VB

Hartland Bright Chrome 1 gang 45A Double Pole Rocker and Neon (Vertically Mounted) Red/Black

Wiring

Item Image

**Dimensions** 

| (ᢒ)                                                                                                                                             | OL LOAD NO                                                                                                                                                                                                                                                                                                                                                                                                                                                                                                                                                                                                                                                                                                                                                                                                                                                                                                                                                                                                                                                                                                                                                                                                                                                                                                                                                                                                                                                                                                                                                                                                                                                                                                                                                                                                                                                                                                                                                                                                                                                                                                                     |                                                                                                                                                                                  |
|-------------------------------------------------------------------------------------------------------------------------------------------------|--------------------------------------------------------------------------------------------------------------------------------------------------------------------------------------------------------------------------------------------------------------------------------------------------------------------------------------------------------------------------------------------------------------------------------------------------------------------------------------------------------------------------------------------------------------------------------------------------------------------------------------------------------------------------------------------------------------------------------------------------------------------------------------------------------------------------------------------------------------------------------------------------------------------------------------------------------------------------------------------------------------------------------------------------------------------------------------------------------------------------------------------------------------------------------------------------------------------------------------------------------------------------------------------------------------------------------------------------------------------------------------------------------------------------------------------------------------------------------------------------------------------------------------------------------------------------------------------------------------------------------------------------------------------------------------------------------------------------------------------------------------------------------------------------------------------------------------------------------------------------------------------------------------------------------------------------------------------------------------------------------------------------------------------------------------------------------------------------------------------------------|----------------------------------------------------------------------------------------------------------------------------------------------------------------------------------|
| Primary Range                                                                                                                                   | Hartland                                                                                                                                                                                                                                                                                                                                                                                                                                                                                                                                                                                                                                                                                                                                                                                                                                                                                                                                                                                                                                                                                                                                                                                                                                                                                                                                                                                                                                                                                                                                                                                                                                                                                                                                                                                                                                                                                                                                                                                                                                                                                                                       |                                                                                                                                                                                  |
| Insert Type                                                                                                                                     | 1 gang 45A Double Pole Red Rocker + Neon (Vertically Mounted)                                                                                                                                                                                                                                                                                                                                                                                                                                                                                                                                                                                                                                                                                                                                                                                                                                                                                                                                                                                                                                                                                                                                                                                                                                                                                                                                                                                                                                                                                                                                                                                                                                                                                                                                                                                                                                                                                                                                                                                                                                                                  |                                                                                                                                                                                  |
| Plate Finish                                                                                                                                    | Hartland Box Vertical Bright Chrome                                                                                                                                                                                                                                                                                                                                                                                                                                                                                                                                                                                                                                                                                                                                                                                                                                                                                                                                                                                                                                                                                                                                                                                                                                                                                                                                                                                                                                                                                                                                                                                                                                                                                                                                                                                                                                                                                                                                                                                                                                                                                            |                                                                                                                                                                                  |
| Insert Colour                                                                                                                                   | Red/Black                                                                                                                                                                                                                                                                                                                                                                                                                                                                                                                                                                                                                                                                                                                                                                                                                                                                                                                                                                                                                                                                                                                                                                                                                                                                                                                                                                                                                                                                                                                                                                                                                                                                                                                                                                                                                                                                                                                                                                                                                                                                                                                      |                                                                                                                                                                                  |
| EAN13 Barcode                                                                                                                                   | 5017503275991                                                                                                                                                                                                                                                                                                                                                                                                                                                                                                                                                                                                                                                                                                                                                                                                                                                                                                                                                                                                                                                                                                                                                                                                                                                                                                                                                                                                                                                                                                                                                                                                                                                                                                                                                                                                                                                                                                                                                                                                                                                                                                                  |                                                                                                                                                                                  |
| Dimensions (Nominal)                                                                                                                            | Double: Height = 144.5mm Width = 88.0mm Depth = 5.0mm                                                                                                                                                                                                                                                                                                                                                                                                                                                                                                                                                                                                                                                                                                                                                                                                                                                                                                                                                                                                                                                                                                                                                                                                                                                                                                                                                                                                                                                                                                                                                                                                                                                                                                                                                                                                                                                                                                                                                                                                                                                                          |                                                                                                                                                                                  |
| Fixing Hole Centres                                                                                                                             | Box Fixing = 120.6mm Grid Fixing = N/A                                                                                                                                                                                                                                                                                                                                                                                                                                                                                                                                                                                                                                                                                                                                                                                                                                                                                                                                                                                                                                                                                                                                                                                                                                                                                                                                                                                                                                                                                                                                                                                                                                                                                                                                                                                                                                                                                                                                                                                                                                                                                         |                                                                                                                                                                                  |
| Minimum Wall Box Depth                                                                                                                          | 35mm                                                                                                                                                                                                                                                                                                                                                                                                                                                                                                                                                                                                                                                                                                                                                                                                                                                                                                                                                                                                                                                                                                                                                                                                                                                                                                                                                                                                                                                                                                                                                                                                                                                                                                                                                                                                                                                                                                                                                                                                                                                                                                                           |                                                                                                                                                                                  |
| Switched Poles                                                                                                                                  | Double                                                                                                                                                                                                                                                                                                                                                                                                                                                                                                                                                                                                                                                                                                                                                                                                                                                                                                                                                                                                                                                                                                                                                                                                                                                                                                                                                                                                                                                                                                                                                                                                                                                                                                                                                                                                                                                                                                                                                                                                                                                                                                                         |                                                                                                                                                                                  |
| Current Rating                                                                                                                                  | 45 Amp                                                                                                                                                                                                                                                                                                                                                                                                                                                                                                                                                                                                                                                                                                                                                                                                                                                                                                                                                                                                                                                                                                                                                                                                                                                                                                                                                                                                                                                                                                                                                                                                                                                                                                                                                                                                                                                                                                                                                                                                                                                                                                                         |                                                                                                                                                                                  |
| Voltage                                                                                                                                         | 220/250V AC                                                                                                                                                                                                                                                                                                                                                                                                                                                                                                                                                                                                                                                                                                                                                                                                                                                                                                                                                                                                                                                                                                                                                                                                                                                                                                                                                                                                                                                                                                                                                                                                                                                                                                                                                                                                                                                                                                                                                                                                                                                                                                                    |                                                                                                                                                                                  |
| Maximum Load                                                                                                                                    | 45 Amp                                                                                                                                                                                                                                                                                                                                                                                                                                                                                                                                                                                                                                                                                                                                                                                                                                                                                                                                                                                                                                                                                                                                                                                                                                                                                                                                                                                                                                                                                                                                                                                                                                                                                                                                                                                                                                                                                                                                                                                                                                                                                                                         |                                                                                                                                                                                  |
| Mains Frequency                                                                                                                                 | 50Hz                                                                                                                                                                                                                                                                                                                                                                                                                                                                                                                                                                                                                                                                                                                                                                                                                                                                                                                                                                                                                                                                                                                                                                                                                                                                                                                                                                                                                                                                                                                                                                                                                                                                                                                                                                                                                                                                                                                                                                                                                                                                                                                           |                                                                                                                                                                                  |
| IP Rating                                                                                                                                       | IP2XD                                                                                                                                                                                                                                                                                                                                                                                                                                                                                                                                                                                                                                                                                                                                                                                                                                                                                                                                                                                                                                                                                                                                                                                                                                                                                                                                                                                                                                                                                                                                                                                                                                                                                                                                                                                                                                                                                                                                                                                                                                                                                                                          |                                                                                                                                                                                  |
| Contact Gap Minimum                                                                                                                             | 3mm                                                                                                                                                                                                                                                                                                                                                                                                                                                                                                                                                                                                                                                                                                                                                                                                                                                                                                                                                                                                                                                                                                                                                                                                                                                                                                                                                                                                                                                                                                                                                                                                                                                                                                                                                                                                                                                                                                                                                                                                                                                                                                                            |                                                                                                                                                                                  |
| Terminal Capacity 1                                                                                                                             | 3 x 6mm2                                                                                                                                                                                                                                                                                                                                                                                                                                                                                                                                                                                                                                                                                                                                                                                                                                                                                                                                                                                                                                                                                                                                                                                                                                                                                                                                                                                                                                                                                                                                                                                                                                                                                                                                                                                                                                                                                                                                                                                                                                                                                                                       |                                                                                                                                                                                  |
| Terminal Capacity 2                                                                                                                             | 2 x 10mm2                                                                                                                                                                                                                                                                                                                                                                                                                                                                                                                                                                                                                                                                                                                                                                                                                                                                                                                                                                                                                                                                                                                                                                                                                                                                                                                                                                                                                                                                                                                                                                                                                                                                                                                                                                                                                                                                                                                                                                                                                                                                                                                      |                                                                                                                                                                                  |
| Terminal Capacity 3                                                                                                                             | 1 x 16mm2                                                                                                                                                                                                                                                                                                                                                                                                                                                                                                                                                                                                                                                                                                                                                                                                                                                                                                                                                                                                                                                                                                                                                                                                                                                                                                                                                                                                                                                                                                                                                                                                                                                                                                                                                                                                                                                                                                                                                                                                                                                                                                                      |                                                                                                                                                                                  |
| Earth Terminal Capacity 1                                                                                                                       | 3 x 6mm2                                                                                                                                                                                                                                                                                                                                                                                                                                                                                                                                                                                                                                                                                                                                                                                                                                                                                                                                                                                                                                                                                                                                                                                                                                                                                                                                                                                                                                                                                                                                                                                                                                                                                                                                                                                                                                                                                                                                                                                                                                                                                                                       |                                                                                                                                                                                  |
| Earth Terminal Capacity 2                                                                                                                       | 2 x 10mm2                                                                                                                                                                                                                                                                                                                                                                                                                                                                                                                                                                                                                                                                                                                                                                                                                                                                                                                                                                                                                                                                                                                                                                                                                                                                                                                                                                                                                                                                                                                                                                                                                                                                                                                                                                                                                                                                                                                                                                                                                                                                                                                      |                                                                                                                                                                                  |
| Earth Terminal Capacity 3                                                                                                                       | 1 x 16mm2                                                                                                                                                                                                                                                                                                                                                                                                                                                                                                                                                                                                                                                                                                                                                                                                                                                                                                                                                                                                                                                                                                                                                                                                                                                                                                                                                                                                                                                                                                                                                                                                                                                                                                                                                                                                                                                                                                                                                                                                                                                                                                                      |                                                                                                                                                                                  |
| Product Class 1                                                                                                                                 | Must be earthed                                                                                                                                                                                                                                                                                                                                                                                                                                                                                                                                                                                                                                                                                                                                                                                                                                                                                                                                                                                                                                                                                                                                                                                                                                                                                                                                                                                                                                                                                                                                                                                                                                                                                                                                                                                                                                                                                                                                                                                                                                                                                                                |                                                                                                                                                                                  |
| Ambient Operating Temperature                                                                                                                   | -5° to +40°C                                                                                                                                                                                                                                                                                                                                                                                                                                                                                                                                                                                                                                                                                                                                                                                                                                                                                                                                                                                                                                                                                                                                                                                                                                                                                                                                                                                                                                                                                                                                                                                                                                                                                                                                                                                                                                                                                                                                                                                                                                                                                                                   |                                                                                                                                                                                  |
| Recommended Location                                                                                                                            | Internal Use Only                                                                                                                                                                                                                                                                                                                                                                                                                                                                                                                                                                                                                                                                                                                                                                                                                                                                                                                                                                                                                                                                                                                                                                                                                                                                                                                                                                                                                                                                                                                                                                                                                                                                                                                                                                                                                                                                                                                                                                                                                                                                                                              |                                                                                                                                                                                  |
| Maximum Installation Altitude                                                                                                                   | 2000m                                                                                                                                                                                                                                                                                                                                                                                                                                                                                                                                                                                                                                                                                                                                                                                                                                                                                                                                                                                                                                                                                                                                                                                                                                                                                                                                                                                                                                                                                                                                                                                                                                                                                                                                                                                                                                                                                                                                                                                                                                                                                                                          |                                                                                                                                                                                  |
| Standard/Approval                                                                                                                               | BS EN 60669-1                                                                                                                                                                                                                                                                                                                                                                                                                                                                                                                                                                                                                                                                                                                                                                                                                                                                                                                                                                                                                                                                                                                                                                                                                                                                                                                                                                                                                                                                                                                                                                                                                                                                                                                                                                                                                                                                                                                                                                                                                                                                                                                  |                                                                                                                                                                                  |
| Additional Notes                                                                                                                                | Must be mounted vertically                                                                                                                                                                                                                                                                                                                                                                                                                                                                                                                                                                                                                                                                                                                                                                                                                                                                                                                                                                                                                                                                                                                                                                                                                                                                                                                                                                                                                                                                                                                                                                                                                                                                                                                                                                                                                                                                                                                                                                                                                                                                                                     |                                                                                                                                                                                  |
| Patents and Trademarks                                                                                                                          | Hartland is a Registered Trade Mark No. 2344778                                                                                                                                                                                                                                                                                                                                                                                                                                                                                                                                                                                                                                                                                                                                                                                                                                                                                                                                                                                                                                                                                                                                                                                                                                                                                                                                                                                                                                                                                                                                                                                                                                                                                                                                                                                                                                                                                                                                                                                                                                                                                |                                                                                                                                                                                  |
| All products listed conform to current British or<br>European standard and the product information is<br>correct at the time of going to press. | All accessories are manufactured under an accredited BS EN ISO 9001 : 2015 Quality Management System.                                                                                                                                                                                                                                                                                                                                                                                                                                                                                                                                                                                                                                                                                                                                                                                                                                                                                                                                                                                                                                                                                                                                                                                                                                                                                                                                                                                                                                                                                                                                                                                                                                                                                                                                                                                                                                                                                                                                                                                                                          | It is the policy of the company to improve products as part of our development programme.  Therefore, we reserve the right to alter designs and dimensions without prior notice. |
| Illustrations and diagrams are reproduced within the limitations of reproduction and printing                                                   | Due to manufacturing processes we cannot guarantee an exact colour match and shadings of office for the processes of the colour processes of the colou | Correct as at 16 October 2018 12:58 PM<br>E&OE                                                                                                                                   |