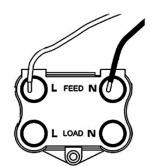

## 7745VB

Hartland Bright Chrome 1 gang 45A Double Pole Rocker and Neon (Vertically Mounted) Red/Black

Wiring

Item Image

**Dimensions** 

| (ᢒ)                                                                                                                                             | OL LOAD NO                                                                                                                                                                                                                                                                                                                                                                                                                                                                                                                                                                                                                                                                                                                                                                                                                                                                                                                                                                                                                                                                                                                                                                                                                                                                                                                                                                                                                                                                                                                                                                                                                                                                                                                                                                                                                                                                                                                                                                                                                                                                                                                     |                                                                                                                                                                                  |
|-------------------------------------------------------------------------------------------------------------------------------------------------|--------------------------------------------------------------------------------------------------------------------------------------------------------------------------------------------------------------------------------------------------------------------------------------------------------------------------------------------------------------------------------------------------------------------------------------------------------------------------------------------------------------------------------------------------------------------------------------------------------------------------------------------------------------------------------------------------------------------------------------------------------------------------------------------------------------------------------------------------------------------------------------------------------------------------------------------------------------------------------------------------------------------------------------------------------------------------------------------------------------------------------------------------------------------------------------------------------------------------------------------------------------------------------------------------------------------------------------------------------------------------------------------------------------------------------------------------------------------------------------------------------------------------------------------------------------------------------------------------------------------------------------------------------------------------------------------------------------------------------------------------------------------------------------------------------------------------------------------------------------------------------------------------------------------------------------------------------------------------------------------------------------------------------------------------------------------------------------------------------------------------------|----------------------------------------------------------------------------------------------------------------------------------------------------------------------------------|
| Primary Range                                                                                                                                   | Hartland                                                                                                                                                                                                                                                                                                                                                                                                                                                                                                                                                                                                                                                                                                                                                                                                                                                                                                                                                                                                                                                                                                                                                                                                                                                                                                                                                                                                                                                                                                                                                                                                                                                                                                                                                                                                                                                                                                                                                                                                                                                                                                                       |                                                                                                                                                                                  |
| Insert Type                                                                                                                                     | 1 gang 45A Double Pole Red Rocker + Neon (Vertically Mounted)                                                                                                                                                                                                                                                                                                                                                                                                                                                                                                                                                                                                                                                                                                                                                                                                                                                                                                                                                                                                                                                                                                                                                                                                                                                                                                                                                                                                                                                                                                                                                                                                                                                                                                                                                                                                                                                                                                                                                                                                                                                                  |                                                                                                                                                                                  |
| Plate Finish                                                                                                                                    | Hartland Box Vertical Bright Chrome                                                                                                                                                                                                                                                                                                                                                                                                                                                                                                                                                                                                                                                                                                                                                                                                                                                                                                                                                                                                                                                                                                                                                                                                                                                                                                                                                                                                                                                                                                                                                                                                                                                                                                                                                                                                                                                                                                                                                                                                                                                                                            |                                                                                                                                                                                  |
| Insert Colour                                                                                                                                   | Red/Black                                                                                                                                                                                                                                                                                                                                                                                                                                                                                                                                                                                                                                                                                                                                                                                                                                                                                                                                                                                                                                                                                                                                                                                                                                                                                                                                                                                                                                                                                                                                                                                                                                                                                                                                                                                                                                                                                                                                                                                                                                                                                                                      |                                                                                                                                                                                  |
| EAN13 Barcode                                                                                                                                   | 5017503275991                                                                                                                                                                                                                                                                                                                                                                                                                                                                                                                                                                                                                                                                                                                                                                                                                                                                                                                                                                                                                                                                                                                                                                                                                                                                                                                                                                                                                                                                                                                                                                                                                                                                                                                                                                                                                                                                                                                                                                                                                                                                                                                  |                                                                                                                                                                                  |
| Dimensions (Nominal)                                                                                                                            | Double: Height = 144.5mm Width = 88.0mm Depth = 5.0mm                                                                                                                                                                                                                                                                                                                                                                                                                                                                                                                                                                                                                                                                                                                                                                                                                                                                                                                                                                                                                                                                                                                                                                                                                                                                                                                                                                                                                                                                                                                                                                                                                                                                                                                                                                                                                                                                                                                                                                                                                                                                          |                                                                                                                                                                                  |
| Fixing Hole Centres                                                                                                                             | Box Fixing = 120.6mm Grid Fixing = N/A                                                                                                                                                                                                                                                                                                                                                                                                                                                                                                                                                                                                                                                                                                                                                                                                                                                                                                                                                                                                                                                                                                                                                                                                                                                                                                                                                                                                                                                                                                                                                                                                                                                                                                                                                                                                                                                                                                                                                                                                                                                                                         |                                                                                                                                                                                  |
| Minimum Wall Box Depth                                                                                                                          | 35mm                                                                                                                                                                                                                                                                                                                                                                                                                                                                                                                                                                                                                                                                                                                                                                                                                                                                                                                                                                                                                                                                                                                                                                                                                                                                                                                                                                                                                                                                                                                                                                                                                                                                                                                                                                                                                                                                                                                                                                                                                                                                                                                           |                                                                                                                                                                                  |
| Switched Poles                                                                                                                                  | Double                                                                                                                                                                                                                                                                                                                                                                                                                                                                                                                                                                                                                                                                                                                                                                                                                                                                                                                                                                                                                                                                                                                                                                                                                                                                                                                                                                                                                                                                                                                                                                                                                                                                                                                                                                                                                                                                                                                                                                                                                                                                                                                         |                                                                                                                                                                                  |
| Current Rating                                                                                                                                  | 45 Amp                                                                                                                                                                                                                                                                                                                                                                                                                                                                                                                                                                                                                                                                                                                                                                                                                                                                                                                                                                                                                                                                                                                                                                                                                                                                                                                                                                                                                                                                                                                                                                                                                                                                                                                                                                                                                                                                                                                                                                                                                                                                                                                         |                                                                                                                                                                                  |
| Voltage                                                                                                                                         | 220/250V AC                                                                                                                                                                                                                                                                                                                                                                                                                                                                                                                                                                                                                                                                                                                                                                                                                                                                                                                                                                                                                                                                                                                                                                                                                                                                                                                                                                                                                                                                                                                                                                                                                                                                                                                                                                                                                                                                                                                                                                                                                                                                                                                    |                                                                                                                                                                                  |
| Maximum Load                                                                                                                                    | 45 Amp                                                                                                                                                                                                                                                                                                                                                                                                                                                                                                                                                                                                                                                                                                                                                                                                                                                                                                                                                                                                                                                                                                                                                                                                                                                                                                                                                                                                                                                                                                                                                                                                                                                                                                                                                                                                                                                                                                                                                                                                                                                                                                                         |                                                                                                                                                                                  |
| Mains Frequency                                                                                                                                 | 50Hz                                                                                                                                                                                                                                                                                                                                                                                                                                                                                                                                                                                                                                                                                                                                                                                                                                                                                                                                                                                                                                                                                                                                                                                                                                                                                                                                                                                                                                                                                                                                                                                                                                                                                                                                                                                                                                                                                                                                                                                                                                                                                                                           |                                                                                                                                                                                  |
| IP Rating                                                                                                                                       | IP2XD                                                                                                                                                                                                                                                                                                                                                                                                                                                                                                                                                                                                                                                                                                                                                                                                                                                                                                                                                                                                                                                                                                                                                                                                                                                                                                                                                                                                                                                                                                                                                                                                                                                                                                                                                                                                                                                                                                                                                                                                                                                                                                                          |                                                                                                                                                                                  |
| Contact Gap Minimum                                                                                                                             | 3mm                                                                                                                                                                                                                                                                                                                                                                                                                                                                                                                                                                                                                                                                                                                                                                                                                                                                                                                                                                                                                                                                                                                                                                                                                                                                                                                                                                                                                                                                                                                                                                                                                                                                                                                                                                                                                                                                                                                                                                                                                                                                                                                            |                                                                                                                                                                                  |
| Terminal Capacity 1                                                                                                                             | 3 x 6mm2                                                                                                                                                                                                                                                                                                                                                                                                                                                                                                                                                                                                                                                                                                                                                                                                                                                                                                                                                                                                                                                                                                                                                                                                                                                                                                                                                                                                                                                                                                                                                                                                                                                                                                                                                                                                                                                                                                                                                                                                                                                                                                                       |                                                                                                                                                                                  |
| Terminal Capacity 2                                                                                                                             | 2 x 10mm2                                                                                                                                                                                                                                                                                                                                                                                                                                                                                                                                                                                                                                                                                                                                                                                                                                                                                                                                                                                                                                                                                                                                                                                                                                                                                                                                                                                                                                                                                                                                                                                                                                                                                                                                                                                                                                                                                                                                                                                                                                                                                                                      |                                                                                                                                                                                  |
| Terminal Capacity 3                                                                                                                             | 1 x 16mm2                                                                                                                                                                                                                                                                                                                                                                                                                                                                                                                                                                                                                                                                                                                                                                                                                                                                                                                                                                                                                                                                                                                                                                                                                                                                                                                                                                                                                                                                                                                                                                                                                                                                                                                                                                                                                                                                                                                                                                                                                                                                                                                      |                                                                                                                                                                                  |
| Earth Terminal Capacity 1                                                                                                                       | 3 x 6mm2                                                                                                                                                                                                                                                                                                                                                                                                                                                                                                                                                                                                                                                                                                                                                                                                                                                                                                                                                                                                                                                                                                                                                                                                                                                                                                                                                                                                                                                                                                                                                                                                                                                                                                                                                                                                                                                                                                                                                                                                                                                                                                                       |                                                                                                                                                                                  |
| Earth Terminal Capacity 2                                                                                                                       | 2 x 10mm2                                                                                                                                                                                                                                                                                                                                                                                                                                                                                                                                                                                                                                                                                                                                                                                                                                                                                                                                                                                                                                                                                                                                                                                                                                                                                                                                                                                                                                                                                                                                                                                                                                                                                                                                                                                                                                                                                                                                                                                                                                                                                                                      |                                                                                                                                                                                  |
| Earth Terminal Capacity 3                                                                                                                       | 1 x 16mm2                                                                                                                                                                                                                                                                                                                                                                                                                                                                                                                                                                                                                                                                                                                                                                                                                                                                                                                                                                                                                                                                                                                                                                                                                                                                                                                                                                                                                                                                                                                                                                                                                                                                                                                                                                                                                                                                                                                                                                                                                                                                                                                      |                                                                                                                                                                                  |
| Product Class 1                                                                                                                                 | Must be earthed                                                                                                                                                                                                                                                                                                                                                                                                                                                                                                                                                                                                                                                                                                                                                                                                                                                                                                                                                                                                                                                                                                                                                                                                                                                                                                                                                                                                                                                                                                                                                                                                                                                                                                                                                                                                                                                                                                                                                                                                                                                                                                                |                                                                                                                                                                                  |
| Ambient Operating Temperature                                                                                                                   | -5° to +40°C                                                                                                                                                                                                                                                                                                                                                                                                                                                                                                                                                                                                                                                                                                                                                                                                                                                                                                                                                                                                                                                                                                                                                                                                                                                                                                                                                                                                                                                                                                                                                                                                                                                                                                                                                                                                                                                                                                                                                                                                                                                                                                                   |                                                                                                                                                                                  |
| Recommended Location                                                                                                                            | Internal Use Only                                                                                                                                                                                                                                                                                                                                                                                                                                                                                                                                                                                                                                                                                                                                                                                                                                                                                                                                                                                                                                                                                                                                                                                                                                                                                                                                                                                                                                                                                                                                                                                                                                                                                                                                                                                                                                                                                                                                                                                                                                                                                                              |                                                                                                                                                                                  |
| Maximum Installation Altitude                                                                                                                   | 2000m                                                                                                                                                                                                                                                                                                                                                                                                                                                                                                                                                                                                                                                                                                                                                                                                                                                                                                                                                                                                                                                                                                                                                                                                                                                                                                                                                                                                                                                                                                                                                                                                                                                                                                                                                                                                                                                                                                                                                                                                                                                                                                                          |                                                                                                                                                                                  |
| Standard/Approval                                                                                                                               | BS EN 60669-1                                                                                                                                                                                                                                                                                                                                                                                                                                                                                                                                                                                                                                                                                                                                                                                                                                                                                                                                                                                                                                                                                                                                                                                                                                                                                                                                                                                                                                                                                                                                                                                                                                                                                                                                                                                                                                                                                                                                                                                                                                                                                                                  |                                                                                                                                                                                  |
| Additional Notes                                                                                                                                | Must be mounted vertically                                                                                                                                                                                                                                                                                                                                                                                                                                                                                                                                                                                                                                                                                                                                                                                                                                                                                                                                                                                                                                                                                                                                                                                                                                                                                                                                                                                                                                                                                                                                                                                                                                                                                                                                                                                                                                                                                                                                                                                                                                                                                                     |                                                                                                                                                                                  |
| Patents and Trademarks                                                                                                                          | Hartland is a Registered Trade Mark No. 2344778                                                                                                                                                                                                                                                                                                                                                                                                                                                                                                                                                                                                                                                                                                                                                                                                                                                                                                                                                                                                                                                                                                                                                                                                                                                                                                                                                                                                                                                                                                                                                                                                                                                                                                                                                                                                                                                                                                                                                                                                                                                                                |                                                                                                                                                                                  |
| All products listed conform to current British or<br>European standard and the product information is<br>correct at the time of going to press. | All accessories are manufactured under an accredited BS EN ISO 9001 : 2015 Quality Management System.                                                                                                                                                                                                                                                                                                                                                                                                                                                                                                                                                                                                                                                                                                                                                                                                                                                                                                                                                                                                                                                                                                                                                                                                                                                                                                                                                                                                                                                                                                                                                                                                                                                                                                                                                                                                                                                                                                                                                                                                                          | It is the policy of the company to improve products as part of our development programme.  Therefore, we reserve the right to alter designs and dimensions without prior notice. |
| Illustrations and diagrams are reproduced within the limitations of reproduction and printing                                                   | Due to manufacturing processes we cannot guarantee an exact colour match and shadings of office for the processes of the colour processes of the colou | Correct as at 16 October 2018 12:58 PM<br>E&OE                                                                                                                                   |