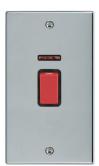

## 7745VB

Hartland Bright Chrome 1 gang 45A Double Pole Rocker and Neon (Vertically Mounted) Red/Black

Wiring

Item Image

**Dimensions** 

| (ᢒ)                                                                                                                                             | OL LOAD NO                                                                                                                                                                                                                                                                                                                                                                                                                                                                                                                                                                                                                                                                                                                                                                                                                                                                                                                                                                                                                                                                                                                                                                                                                                                                                                                                                                                                                                                                                                                                                                                                                                                                                                                                                                                                                                                                                                                                                                                                                                                                                                                     |                                                                                                                                                                                  |
|-------------------------------------------------------------------------------------------------------------------------------------------------|--------------------------------------------------------------------------------------------------------------------------------------------------------------------------------------------------------------------------------------------------------------------------------------------------------------------------------------------------------------------------------------------------------------------------------------------------------------------------------------------------------------------------------------------------------------------------------------------------------------------------------------------------------------------------------------------------------------------------------------------------------------------------------------------------------------------------------------------------------------------------------------------------------------------------------------------------------------------------------------------------------------------------------------------------------------------------------------------------------------------------------------------------------------------------------------------------------------------------------------------------------------------------------------------------------------------------------------------------------------------------------------------------------------------------------------------------------------------------------------------------------------------------------------------------------------------------------------------------------------------------------------------------------------------------------------------------------------------------------------------------------------------------------------------------------------------------------------------------------------------------------------------------------------------------------------------------------------------------------------------------------------------------------------------------------------------------------------------------------------------------------|----------------------------------------------------------------------------------------------------------------------------------------------------------------------------------|
| Primary Range                                                                                                                                   | Hartland                                                                                                                                                                                                                                                                                                                                                                                                                                                                                                                                                                                                                                                                                                                                                                                                                                                                                                                                                                                                                                                                                                                                                                                                                                                                                                                                                                                                                                                                                                                                                                                                                                                                                                                                                                                                                                                                                                                                                                                                                                                                                                                       |                                                                                                                                                                                  |
| Insert Type                                                                                                                                     | 1 gang 45A Double Pole Red Rocker + Neon (Vertically Mounted)                                                                                                                                                                                                                                                                                                                                                                                                                                                                                                                                                                                                                                                                                                                                                                                                                                                                                                                                                                                                                                                                                                                                                                                                                                                                                                                                                                                                                                                                                                                                                                                                                                                                                                                                                                                                                                                                                                                                                                                                                                                                  |                                                                                                                                                                                  |
| Plate Finish                                                                                                                                    | Hartland Box Vertical Bright Chrome                                                                                                                                                                                                                                                                                                                                                                                                                                                                                                                                                                                                                                                                                                                                                                                                                                                                                                                                                                                                                                                                                                                                                                                                                                                                                                                                                                                                                                                                                                                                                                                                                                                                                                                                                                                                                                                                                                                                                                                                                                                                                            |                                                                                                                                                                                  |
| Insert Colour                                                                                                                                   | Red/Black                                                                                                                                                                                                                                                                                                                                                                                                                                                                                                                                                                                                                                                                                                                                                                                                                                                                                                                                                                                                                                                                                                                                                                                                                                                                                                                                                                                                                                                                                                                                                                                                                                                                                                                                                                                                                                                                                                                                                                                                                                                                                                                      |                                                                                                                                                                                  |
| EAN13 Barcode                                                                                                                                   | 5017503275991                                                                                                                                                                                                                                                                                                                                                                                                                                                                                                                                                                                                                                                                                                                                                                                                                                                                                                                                                                                                                                                                                                                                                                                                                                                                                                                                                                                                                                                                                                                                                                                                                                                                                                                                                                                                                                                                                                                                                                                                                                                                                                                  |                                                                                                                                                                                  |
| Dimensions (Nominal)                                                                                                                            | Double: Height = 144.5mm Width = 88.0mm Depth = 5.0mm                                                                                                                                                                                                                                                                                                                                                                                                                                                                                                                                                                                                                                                                                                                                                                                                                                                                                                                                                                                                                                                                                                                                                                                                                                                                                                                                                                                                                                                                                                                                                                                                                                                                                                                                                                                                                                                                                                                                                                                                                                                                          |                                                                                                                                                                                  |
| Fixing Hole Centres                                                                                                                             | Box Fixing = 120.6mm Grid Fixing = N/A                                                                                                                                                                                                                                                                                                                                                                                                                                                                                                                                                                                                                                                                                                                                                                                                                                                                                                                                                                                                                                                                                                                                                                                                                                                                                                                                                                                                                                                                                                                                                                                                                                                                                                                                                                                                                                                                                                                                                                                                                                                                                         |                                                                                                                                                                                  |
| Minimum Wall Box Depth                                                                                                                          | 35mm                                                                                                                                                                                                                                                                                                                                                                                                                                                                                                                                                                                                                                                                                                                                                                                                                                                                                                                                                                                                                                                                                                                                                                                                                                                                                                                                                                                                                                                                                                                                                                                                                                                                                                                                                                                                                                                                                                                                                                                                                                                                                                                           |                                                                                                                                                                                  |
| Switched Poles                                                                                                                                  | Double                                                                                                                                                                                                                                                                                                                                                                                                                                                                                                                                                                                                                                                                                                                                                                                                                                                                                                                                                                                                                                                                                                                                                                                                                                                                                                                                                                                                                                                                                                                                                                                                                                                                                                                                                                                                                                                                                                                                                                                                                                                                                                                         |                                                                                                                                                                                  |
| Current Rating                                                                                                                                  | 45 Amp                                                                                                                                                                                                                                                                                                                                                                                                                                                                                                                                                                                                                                                                                                                                                                                                                                                                                                                                                                                                                                                                                                                                                                                                                                                                                                                                                                                                                                                                                                                                                                                                                                                                                                                                                                                                                                                                                                                                                                                                                                                                                                                         |                                                                                                                                                                                  |
| Voltage                                                                                                                                         | 220/250V AC                                                                                                                                                                                                                                                                                                                                                                                                                                                                                                                                                                                                                                                                                                                                                                                                                                                                                                                                                                                                                                                                                                                                                                                                                                                                                                                                                                                                                                                                                                                                                                                                                                                                                                                                                                                                                                                                                                                                                                                                                                                                                                                    |                                                                                                                                                                                  |
| Maximum Load                                                                                                                                    | 45 Amp                                                                                                                                                                                                                                                                                                                                                                                                                                                                                                                                                                                                                                                                                                                                                                                                                                                                                                                                                                                                                                                                                                                                                                                                                                                                                                                                                                                                                                                                                                                                                                                                                                                                                                                                                                                                                                                                                                                                                                                                                                                                                                                         |                                                                                                                                                                                  |
| Mains Frequency                                                                                                                                 | 50Hz                                                                                                                                                                                                                                                                                                                                                                                                                                                                                                                                                                                                                                                                                                                                                                                                                                                                                                                                                                                                                                                                                                                                                                                                                                                                                                                                                                                                                                                                                                                                                                                                                                                                                                                                                                                                                                                                                                                                                                                                                                                                                                                           |                                                                                                                                                                                  |
| IP Rating                                                                                                                                       | IP2XD                                                                                                                                                                                                                                                                                                                                                                                                                                                                                                                                                                                                                                                                                                                                                                                                                                                                                                                                                                                                                                                                                                                                                                                                                                                                                                                                                                                                                                                                                                                                                                                                                                                                                                                                                                                                                                                                                                                                                                                                                                                                                                                          |                                                                                                                                                                                  |
| Contact Gap Minimum                                                                                                                             | 3mm                                                                                                                                                                                                                                                                                                                                                                                                                                                                                                                                                                                                                                                                                                                                                                                                                                                                                                                                                                                                                                                                                                                                                                                                                                                                                                                                                                                                                                                                                                                                                                                                                                                                                                                                                                                                                                                                                                                                                                                                                                                                                                                            |                                                                                                                                                                                  |
| Terminal Capacity 1                                                                                                                             | 3 x 6mm2                                                                                                                                                                                                                                                                                                                                                                                                                                                                                                                                                                                                                                                                                                                                                                                                                                                                                                                                                                                                                                                                                                                                                                                                                                                                                                                                                                                                                                                                                                                                                                                                                                                                                                                                                                                                                                                                                                                                                                                                                                                                                                                       |                                                                                                                                                                                  |
| Terminal Capacity 2                                                                                                                             | 2 x 10mm2                                                                                                                                                                                                                                                                                                                                                                                                                                                                                                                                                                                                                                                                                                                                                                                                                                                                                                                                                                                                                                                                                                                                                                                                                                                                                                                                                                                                                                                                                                                                                                                                                                                                                                                                                                                                                                                                                                                                                                                                                                                                                                                      |                                                                                                                                                                                  |
| Terminal Capacity 3                                                                                                                             | 1 x 16mm2                                                                                                                                                                                                                                                                                                                                                                                                                                                                                                                                                                                                                                                                                                                                                                                                                                                                                                                                                                                                                                                                                                                                                                                                                                                                                                                                                                                                                                                                                                                                                                                                                                                                                                                                                                                                                                                                                                                                                                                                                                                                                                                      |                                                                                                                                                                                  |
| Earth Terminal Capacity 1                                                                                                                       | 3 x 6mm2                                                                                                                                                                                                                                                                                                                                                                                                                                                                                                                                                                                                                                                                                                                                                                                                                                                                                                                                                                                                                                                                                                                                                                                                                                                                                                                                                                                                                                                                                                                                                                                                                                                                                                                                                                                                                                                                                                                                                                                                                                                                                                                       |                                                                                                                                                                                  |
| Earth Terminal Capacity 2                                                                                                                       | 2 x 10mm2                                                                                                                                                                                                                                                                                                                                                                                                                                                                                                                                                                                                                                                                                                                                                                                                                                                                                                                                                                                                                                                                                                                                                                                                                                                                                                                                                                                                                                                                                                                                                                                                                                                                                                                                                                                                                                                                                                                                                                                                                                                                                                                      |                                                                                                                                                                                  |
| Earth Terminal Capacity 3                                                                                                                       | 1 x 16mm2                                                                                                                                                                                                                                                                                                                                                                                                                                                                                                                                                                                                                                                                                                                                                                                                                                                                                                                                                                                                                                                                                                                                                                                                                                                                                                                                                                                                                                                                                                                                                                                                                                                                                                                                                                                                                                                                                                                                                                                                                                                                                                                      |                                                                                                                                                                                  |
| Product Class 1                                                                                                                                 | Must be earthed                                                                                                                                                                                                                                                                                                                                                                                                                                                                                                                                                                                                                                                                                                                                                                                                                                                                                                                                                                                                                                                                                                                                                                                                                                                                                                                                                                                                                                                                                                                                                                                                                                                                                                                                                                                                                                                                                                                                                                                                                                                                                                                |                                                                                                                                                                                  |
| Ambient Operating Temperature                                                                                                                   | -5° to +40°C                                                                                                                                                                                                                                                                                                                                                                                                                                                                                                                                                                                                                                                                                                                                                                                                                                                                                                                                                                                                                                                                                                                                                                                                                                                                                                                                                                                                                                                                                                                                                                                                                                                                                                                                                                                                                                                                                                                                                                                                                                                                                                                   |                                                                                                                                                                                  |
| Recommended Location                                                                                                                            | Internal Use Only                                                                                                                                                                                                                                                                                                                                                                                                                                                                                                                                                                                                                                                                                                                                                                                                                                                                                                                                                                                                                                                                                                                                                                                                                                                                                                                                                                                                                                                                                                                                                                                                                                                                                                                                                                                                                                                                                                                                                                                                                                                                                                              |                                                                                                                                                                                  |
| Maximum Installation Altitude                                                                                                                   | 2000m                                                                                                                                                                                                                                                                                                                                                                                                                                                                                                                                                                                                                                                                                                                                                                                                                                                                                                                                                                                                                                                                                                                                                                                                                                                                                                                                                                                                                                                                                                                                                                                                                                                                                                                                                                                                                                                                                                                                                                                                                                                                                                                          |                                                                                                                                                                                  |
| Standard/Approval                                                                                                                               | BS EN 60669-1                                                                                                                                                                                                                                                                                                                                                                                                                                                                                                                                                                                                                                                                                                                                                                                                                                                                                                                                                                                                                                                                                                                                                                                                                                                                                                                                                                                                                                                                                                                                                                                                                                                                                                                                                                                                                                                                                                                                                                                                                                                                                                                  |                                                                                                                                                                                  |
| Additional Notes                                                                                                                                | Must be mounted vertically                                                                                                                                                                                                                                                                                                                                                                                                                                                                                                                                                                                                                                                                                                                                                                                                                                                                                                                                                                                                                                                                                                                                                                                                                                                                                                                                                                                                                                                                                                                                                                                                                                                                                                                                                                                                                                                                                                                                                                                                                                                                                                     |                                                                                                                                                                                  |
| Patents and Trademarks                                                                                                                          | Hartland is a Registered Trade Mark No. 2344778                                                                                                                                                                                                                                                                                                                                                                                                                                                                                                                                                                                                                                                                                                                                                                                                                                                                                                                                                                                                                                                                                                                                                                                                                                                                                                                                                                                                                                                                                                                                                                                                                                                                                                                                                                                                                                                                                                                                                                                                                                                                                |                                                                                                                                                                                  |
| All products listed conform to current British or<br>European standard and the product information is<br>correct at the time of going to press. | All accessories are manufactured under an accredited BS EN ISO 9001 : 2015 Quality Management System.                                                                                                                                                                                                                                                                                                                                                                                                                                                                                                                                                                                                                                                                                                                                                                                                                                                                                                                                                                                                                                                                                                                                                                                                                                                                                                                                                                                                                                                                                                                                                                                                                                                                                                                                                                                                                                                                                                                                                                                                                          | It is the policy of the company to improve products as part of our development programme.  Therefore, we reserve the right to alter designs and dimensions without prior notice. |
| Illustrations and diagrams are reproduced within the limitations of reproduction and printing                                                   | Due to manufacturing processes we cannot guarantee an exact colour match and shadings of office for the processes of the colour processes of the colou | Correct as at 16 October 2018 12:58 PM<br>E&OE                                                                                                                                   |