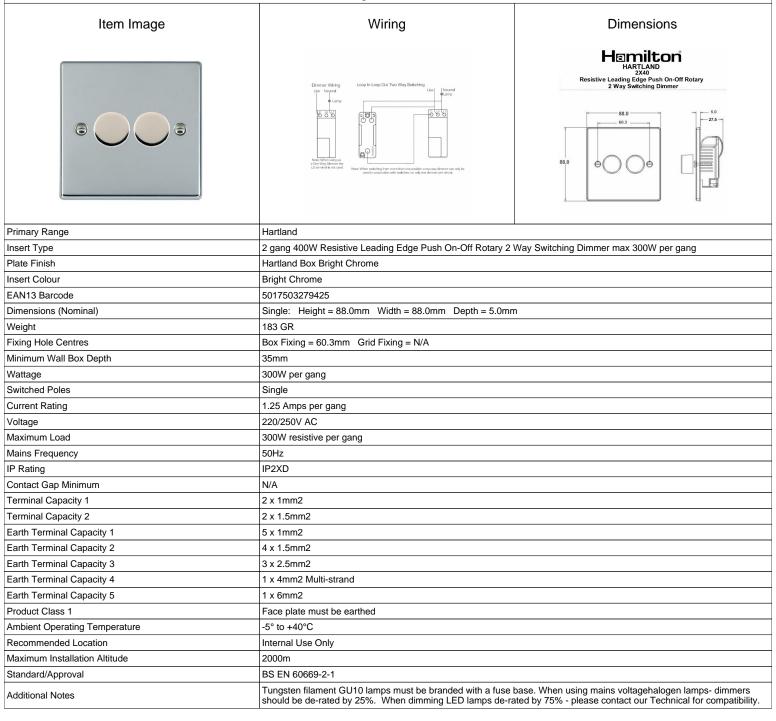

## 772X40

Hartland Bright Chrome 2x400W Resistive Leading Edge Push On-Off Rotary 2 Way Switching Dimmers max 300W per gang Bright Chrome

SL

making connections beautifully

Wiring Accessories • Circuit Protection • Smart Lighting Control & Multi-room Audio

## 772X40

Hartland Bright Chrome 2x400W Resistive Leading Edge Push On-Off Rotary 2 Way Switching Dimmers max 300W per gang

| Bright Chrome                                                                                                                                   |                                                                                                               |                                                                                                                                                                                          |
|-------------------------------------------------------------------------------------------------------------------------------------------------|---------------------------------------------------------------------------------------------------------------|------------------------------------------------------------------------------------------------------------------------------------------------------------------------------------------|
| Patents and Trademarks                                                                                                                          | Hartland is a Registered Trade Mark No. 2344778                                                               |                                                                                                                                                                                          |
| All products listed conform to current British or<br>European standard and the product information is<br>correct at the time of going to press. | All accessories are manufactured under an accredited BS EN ISO 9001 : 2015 Quality Management System.         | It is the policy of the company to improve products<br>as part of our development programme.<br>Therefore, we reserve the right to alter designs<br>and dimensions without prior notice. |
| Illustrations and diagrams are reproduced within the limitations of reproduction and printing process and are not binding.                      | Due to manufacturing processes we cannot guarantee an exact colour match and shadings of of certain finishes. | Correct as at 16 October 2018 12:58 PM<br>E&OE                                                                                                                                           |