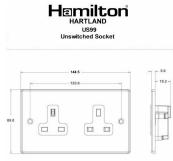

### **Dimensions**

| Primary Range                                                                                                                                   | Hartland                                                                                              |                                                                                                                                                                                  |
|-------------------------------------------------------------------------------------------------------------------------------------------------|-------------------------------------------------------------------------------------------------------|----------------------------------------------------------------------------------------------------------------------------------------------------------------------------------|
| Insert Type                                                                                                                                     | 2 gang 13A Unswitched Socket                                                                          |                                                                                                                                                                                  |
| Plate Finish                                                                                                                                    | Hartland Box Satin Chrome                                                                             |                                                                                                                                                                                  |
| Insert Colour                                                                                                                                   | White                                                                                                 |                                                                                                                                                                                  |
| EAN13 Barcode                                                                                                                                   | 5017503260003                                                                                         |                                                                                                                                                                                  |
| Dimensions (Nominal)                                                                                                                            | Double: Height = 88.0mm Width = 144.5mm Depth = 5.0mm                                                 |                                                                                                                                                                                  |
| Fixing Hole Centres                                                                                                                             | Box Fixing = 120.6mm Grid Fixing = N/A                                                                |                                                                                                                                                                                  |
| Minimum Wall Box Depth                                                                                                                          | 35mm                                                                                                  |                                                                                                                                                                                  |
| Switched Poles                                                                                                                                  | None                                                                                                  |                                                                                                                                                                                  |
| Current Rating                                                                                                                                  | 13 Amp                                                                                                |                                                                                                                                                                                  |
| Voltage                                                                                                                                         | 220/250V AC                                                                                           |                                                                                                                                                                                  |
| Maximum Load                                                                                                                                    | 13 Amp                                                                                                |                                                                                                                                                                                  |
| Mains Frequency                                                                                                                                 | 50Hz                                                                                                  |                                                                                                                                                                                  |
| IP Rating                                                                                                                                       | IP2XD                                                                                                 |                                                                                                                                                                                  |
| Contact Gap Minimum                                                                                                                             | None                                                                                                  |                                                                                                                                                                                  |
| Terminal Capacity 1                                                                                                                             | 3 x 2.5mm2                                                                                            |                                                                                                                                                                                  |
| Terminal Capacity 2                                                                                                                             | 3 x 4mm2                                                                                              |                                                                                                                                                                                  |
| Terminal Capacity 3                                                                                                                             | 2 x 6mm2 Multi-Strand                                                                                 |                                                                                                                                                                                  |
| Terminal Capacity 4                                                                                                                             | 1 x 10mm2                                                                                             |                                                                                                                                                                                  |
| Earth Terminal Capacity 1                                                                                                                       | 3 x 2.5mm2                                                                                            |                                                                                                                                                                                  |
| Earth Terminal Capacity 2                                                                                                                       | 3 x 4mm2                                                                                              |                                                                                                                                                                                  |
| Earth Terminal Capacity 3                                                                                                                       | 2 x 6mm2 Multi-strand                                                                                 |                                                                                                                                                                                  |
| Earth Terminal Capacity 4                                                                                                                       | 1 x 10mm2                                                                                             |                                                                                                                                                                                  |
| Product Class 1                                                                                                                                 | Must be earthed                                                                                       |                                                                                                                                                                                  |
| Ambient Operating Temperature                                                                                                                   | -5° to +40°C                                                                                          |                                                                                                                                                                                  |
| Recommended Location                                                                                                                            | Internal Use Only                                                                                     |                                                                                                                                                                                  |
| Maximum Installation Altitude                                                                                                                   | 2000m                                                                                                 |                                                                                                                                                                                  |
| Standard/Approval                                                                                                                               | BS 1363-2                                                                                             |                                                                                                                                                                                  |
| Additional Notes                                                                                                                                | Shuttered: Yes                                                                                        |                                                                                                                                                                                  |
| Patents and Trademarks                                                                                                                          | Hartland is a Registered Trade Mark No. 2344778                                                       |                                                                                                                                                                                  |
| All products listed conform to current British or<br>European standard and the product information is<br>correct at the time of going to press. | All accessories are manufactured under an accredited BS EN ISO 9001 : 2015 Quality Management System. | It is the policy of the company to improve products as part of our development programme.  Therefore, we reserve the right to alter designs and dimensions without prior notice. |
| Illustrations and diagrams are reproduced within the limitations of reproduction and printing                                                   | Due to manufacturing processes we cannot<br>guarantee an exact colour match and shadings of           | Correct as at 16 October 2018 12:58 PM<br>E&OE                                                                                                                                   |