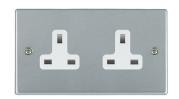

## 76US99W

Hartland Satin Chrome 2 gang 13A Unswitched Socket White

## Item Image