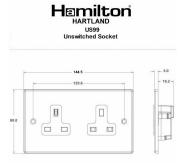

### **Dimensions**

|                                                                                                                                                 | V                                                                                                                   |                                                                                                                                                                                  |
|-------------------------------------------------------------------------------------------------------------------------------------------------|---------------------------------------------------------------------------------------------------------------------|----------------------------------------------------------------------------------------------------------------------------------------------------------------------------------|
| Primary Range                                                                                                                                   | Hartland                                                                                                            |                                                                                                                                                                                  |
| Insert Type                                                                                                                                     | 2 gang 13A Unswitched Socket                                                                                        |                                                                                                                                                                                  |
| Plate Finish                                                                                                                                    | Hartland Box Satin Chrome                                                                                           |                                                                                                                                                                                  |
| Insert Colour                                                                                                                                   | Black                                                                                                               |                                                                                                                                                                                  |
| EAN13 Barcode                                                                                                                                   | 5017503261000                                                                                                       |                                                                                                                                                                                  |
| Dimensions (Nominal)                                                                                                                            | Double: Height = 88.0mm Width = 144.5mm Depth = 5.0mm                                                               |                                                                                                                                                                                  |
| Fixing Hole Centres                                                                                                                             | Box Fixing = 120.6mm Grid Fixing = N/A                                                                              |                                                                                                                                                                                  |
| Minimum Wall Box Depth                                                                                                                          | 35mm                                                                                                                |                                                                                                                                                                                  |
| Switched Poles                                                                                                                                  | None                                                                                                                |                                                                                                                                                                                  |
| Current Rating                                                                                                                                  | 13 Amp                                                                                                              |                                                                                                                                                                                  |
| Voltage                                                                                                                                         | 220/250V AC                                                                                                         |                                                                                                                                                                                  |
| Maximum Load                                                                                                                                    | 13 Amp                                                                                                              |                                                                                                                                                                                  |
| Mains Frequency                                                                                                                                 | 50Hz                                                                                                                |                                                                                                                                                                                  |
| IP Rating                                                                                                                                       | IP2XD                                                                                                               |                                                                                                                                                                                  |
| Contact Gap Minimum                                                                                                                             | None                                                                                                                |                                                                                                                                                                                  |
| Terminal Capacity 1                                                                                                                             | 3 x 2.5mm2                                                                                                          |                                                                                                                                                                                  |
| Terminal Capacity 2                                                                                                                             | 3 x 4mm2                                                                                                            |                                                                                                                                                                                  |
| Terminal Capacity 3                                                                                                                             | 2 x 6mm2 Multi-Strand                                                                                               |                                                                                                                                                                                  |
| Terminal Capacity 4                                                                                                                             | 1 x 10mm2                                                                                                           |                                                                                                                                                                                  |
| Earth Terminal Capacity 1                                                                                                                       | 3 x 2.5mm2                                                                                                          |                                                                                                                                                                                  |
| Earth Terminal Capacity 2                                                                                                                       | 3 x 4mm2                                                                                                            |                                                                                                                                                                                  |
| Earth Terminal Capacity 3                                                                                                                       | 2 x 6mm2 Multi-strand                                                                                               |                                                                                                                                                                                  |
| Earth Terminal Capacity 4                                                                                                                       | 1 x 10mm2                                                                                                           |                                                                                                                                                                                  |
| Product Class 1                                                                                                                                 | Must be earthed                                                                                                     |                                                                                                                                                                                  |
| Ambient Operating Temperature                                                                                                                   | -5° to +40°C                                                                                                        |                                                                                                                                                                                  |
| Recommended Location                                                                                                                            | Internal Use Only                                                                                                   |                                                                                                                                                                                  |
| Maximum Installation Altitude                                                                                                                   | 2000m                                                                                                               |                                                                                                                                                                                  |
| Standard/Approval                                                                                                                               | BS 1363-2                                                                                                           |                                                                                                                                                                                  |
| Additional Notes                                                                                                                                | Shuttered: Yes                                                                                                      |                                                                                                                                                                                  |
| Patents and Trademarks                                                                                                                          | Hartland is a Registered Trade Mark No. 2344778                                                                     |                                                                                                                                                                                  |
| All products listed conform to current British or<br>European standard and the product information is<br>correct at the time of going to press. | All accessories are manufactured under an accredited BS EN ISO 9001 : 2015 Quality Management System.               | It is the policy of the company to improve products as part of our development programme.  Therefore, we reserve the right to alter designs and dimensions without prior notice. |
| Illustrations and diagrams are reproduced within<br>the limitations of reproduction and printing<br>process and are not binding.                | Due to manufacturing processes we cannot<br>guarantee an exact colour match and shadings of<br>of certain finishes. | Correct as at 16 October 2018 12:58 PM E&OE                                                                                                                                      |
|                                                                                                                                                 |                                                                                                                     |                                                                                                                                                                                  |