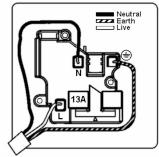

# making connections beautifully

Wiring Accessories • Circuit Protection • Smart Lighting Control & Multi-room Audio

## 76US99B

Hartland Satin Chrome 2 gang 13A Unswitched Socket Black

## Item Image



## Wiring



### **Dimensions**



|                                                                                                                                                 | V                                                                                                                   |                                                                                                                                                                                  |
|-------------------------------------------------------------------------------------------------------------------------------------------------|---------------------------------------------------------------------------------------------------------------------|------------------------------------------------------------------