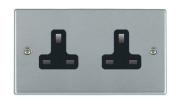

## 76US99B

Hartland Satin Chrome 2 gang 13A Unswitched Socket Black

## Item Image