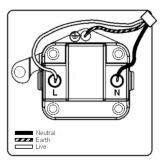

# making connections beautifully

Wiring Accessories • Circuit Protection • Smart Lighting Control & Multi-room Audio

## 76US5B

Hartland Satin Chrome 1 gang 5A Unswitched Socket Black

## Item Image



## Wiring



### **Dimensions**



| Primary Range                                                                                                                                   | Hartland                                                                                                      |                                                                                                                                                                                  |
|-------------------------------------------------------------------------------------------------------------------------------------------------|---------------------------------------------------------------------------------------------------------------|------------------------------------------------------------------------------