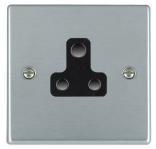

## 76US5B

Hartland Satin Chrome 1 gang 5A Unswitched Socket Black

## Item Image