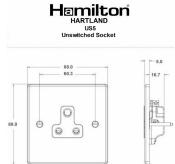

### **Dimensions**

| Primary Range                                                                                                                                   | Hartland                                                                                                      |                                                                                                                                                                                  |
|-------------------------------------------------------------------------------------------------------------------------------------------------|---------------------------------------------------------------------------------------------------------------|----------------------------------------------------------------------------------------------------------------------------------------------------------------------------------|
| Insert Type                                                                                                                                     | 1 gang 5A Unswitched Socket                                                                                   |                                                                                                                                                                                  |
| Plate Finish                                                                                                                                    | Hartland Box Satin Chrome                                                                                     |                                                                                                                                                                                  |
| Insert Colour                                                                                                                                   | Black                                                                                                         |                                                                                                                                                                                  |
| EAN13 Barcode                                                                                                                                   | 5017503261055                                                                                                 |                                                                                                                                                                                  |
| Dimensions (Nominal)                                                                                                                            | Single: Height = 88.0mm Width = 88.0mm Depth = 5.0mm                                                          |                                                                                                                                                                                  |
| Weight                                                                                                                                          | 96 GR                                                                                                         |                                                                                                                                                                                  |
| Fixing Hole Centres                                                                                                                             | Box Fixing = 60.3mm Grid Fixing = N/A                                                                         |                                                                                                                                                                                  |
| Minimum Wall Box Depth                                                                                                                          | 35mm                                                                                                          |                                                                                                                                                                                  |
| Switched Poles                                                                                                                                  | None                                                                                                          |                                                                                                                                                                                  |
| Current Rating                                                                                                                                  | 5 Amp                                                                                                         |                                                                                                                                                                                  |
| Voltage                                                                                                                                         | 220/250V AC                                                                                                   |                                                                                                                                                                                  |
| Maximum Load                                                                                                                                    | 5 Amp                                                                                                         |                                                                                                                                                                                  |
| Mains Frequency                                                                                                                                 | 50Hz                                                                                                          |                                                                                                                                                                                  |
| IP Rating                                                                                                                                       | IP2XD                                                                                                         |                                                                                                                                                                                  |
| Contact Gap Minimum                                                                                                                             | None                                                                                                          |                                                                                                                                                                                  |
| Terminal Capacity 1                                                                                                                             | 5 x 1mm2                                                                                                      |                                                                                                                                                                                  |
| Terminal Capacity 2                                                                                                                             | 4 x 1.5mm2                                                                                                    |                                                                                                                                                                                  |
| Terminal Capacity 3                                                                                                                             | 2 x 2.5mm2                                                                                                    |                                                                                                                                                                                  |
| Terminal Capacity 4                                                                                                                             | 1 x 4mm2                                                                                                      |                                                                                                                                                                                  |
| Earth Terminal Capacity 1                                                                                                                       | 5 x 1mm2                                                                                                      |                                                                                                                                                                                  |
| Earth Terminal Capacity 2                                                                                                                       | 4 x 1.5mm2                                                                                                    |                                                                                                                                                                                  |
| Earth Terminal Capacity 3                                                                                                                       | 2 x 2.5mm2                                                                                                    |                                                                                                                                                                                  |
| Earth Terminal Capacity 4                                                                                                                       | 1 x 4mm2                                                                                                      |                                                                                                                                                                                  |
| Product Class 1                                                                                                                                 | Must be earthed                                                                                               |                                                                                                                                                                                  |
| Ambient Operating Temperature                                                                                                                   | -5° to +40°C                                                                                                  |                                                                                                                                                                                  |
| Recommended Location                                                                                                                            | Internal Use Only                                                                                             |                                                                                                                                                                                  |
| Maximum Installation Altitude                                                                                                                   | 2000m                                                                                                         |                                                                                                                                                                                  |
| Standard/Approval                                                                                                                               | BS 546                                                                                                        |                                                                                                                                                                                  |
| Additional Notes                                                                                                                                | Shuttered: Yes                                                                                                |                                                                                                                                                                                  |
| Patents and Trademarks                                                                                                                          | Hartland is a Registered Trade Mark No. 2344778                                                               |                                                                                                                                                                                  |
| All products listed conform to current British or<br>European standard and the product information is<br>correct at the time of going to press. | All accessories are manufactured under an accredited BS EN ISO 9001 : 2015 Quality Management System.         | It is the policy of the company to improve products as part of our development programme.  Therefore, we reserve the right to alter designs and dimensions without prior notice. |
| Illustrations and diagrams are reproduced within the limitations of reproduction and printing process and are not binding.                      | Due to manufacturing processes we cannot guarantee an exact colour match and shadings of of certain finishes. | Correct as at 16 October 2018 12:58 PM E&OE                                                                                                                                      |
|                                                                                                                                                 |                                                                                                               |                                                                                                                                                                                  |