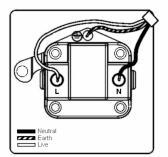

SL

# making connections beautifully

Wiring Accessories • Circuit Protection • Smart Lighting Control & Multi-room Audio

## **76US2W**

Hartland Satin Chrome 1 gang 2A Unswitched Socket White

## Item Image



## Wiring



### **Dimensions**



|                                                                                                                                                 |                                                                                                                     | <u> </u>                                                                                                                                                                                 |
|-------------------------------------------------------------------------------------------------------------------------------------------------|---------------------------------------------------------------------------------------------------------------------|----------------------------------------------------------