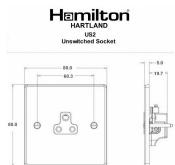

### **Dimensions**

|                                                                                                                                                 |                                                                                                                     | <u> </u>                                                                                                                                                                                 |
|-------------------------------------------------------------------------------------------------------------------------------------------------|---------------------------------------------------------------------------------------------------------------------|------------------------------------------------------------------------------------------------------------------------------------------------------------------------------------------|
| Primary Range                                                                                                                                   | Hartland                                                                                                            |                                                                                                                                                                                          |
| Insert Type                                                                                                                                     | 1 gang 2A Unswitched Socket                                                                                         |                                                                                                                                                                                          |
| Plate Finish                                                                                                                                    | Hartland Box Satin Chrome                                                                                           |                                                                                                                                                                                          |
| Insert Colour                                                                                                                                   | White                                                                                                               |                                                                                                                                                                                          |
| EAN13 Barcode                                                                                                                                   | 5017503260041                                                                                                       |                                                                                                                                                                                          |
| Dimensions (Nominal)                                                                                                                            | Single: Height = 88.0mm Width = 88.0mm Depth = 5.0mm                                                                |                                                                                                                                                                                          |
| Fixing Hole Centres                                                                                                                             | Box Fixing = 60.3mm Grid Fixing = N/A                                                                               |                                                                                                                                                                                          |
| Minimum Wall Box Depth                                                                                                                          | 35mm                                                                                                                |                                                                                                                                                                                          |
| Switched Poles                                                                                                                                  | None                                                                                                                |                                                                                                                                                                                          |
| Current Rating                                                                                                                                  | 2 Amp                                                                                                               |                                                                                                                                                                                          |
| Voltage                                                                                                                                         | 220/250V AC                                                                                                         |                                                                                                                                                                                          |
| Maximum Load                                                                                                                                    | 2 Amp                                                                                                               |                                                                                                                                                                                          |
| Mains Frequency                                                                                                                                 | 50Hz                                                                                                                |                                                                                                                                                                                          |
| IP Rating                                                                                                                                       | IP2XD                                                                                                               |                                                                                                                                                                                          |
| Contact Gap Minimum                                                                                                                             | None                                                                                                                |                                                                                                                                                                                          |
| Terminal Capacity 1                                                                                                                             | 5 x 1mm2                                                                                                            |                                                                                                                                                                                          |
| Terminal Capacity 2                                                                                                                             | 4 x 1.5mm2                                                                                                          |                                                                                                                                                                                          |
| Terminal Capacity 3                                                                                                                             | 2 x 2.5mm2                                                                                                          |                                                                                                                                                                                          |
| Terminal Capacity 4                                                                                                                             | 1 x 4mm2                                                                                                            |                                                                                                                                                                                          |
| Earth Terminal Capacity 1                                                                                                                       | 5 x 1mm2                                                                                                            |                                                                                                                                                                                          |
| Earth Terminal Capacity 2                                                                                                                       | 4 x 1.5mm2                                                                                                          |                                                                                                                                                                                          |
| Earth Terminal Capacity 3                                                                                                                       | 2 x 2.5mm2                                                                                                          |                                                                                                                                                                                          |
| Earth Terminal Capacity 4                                                                                                                       | 1 x 4mm2                                                                                                            |                                                                                                                                                                                          |
| Product Class 1                                                                                                                                 | Must be earthed                                                                                                     |                                                                                                                                                                                          |
| Ambient Operating Temperature                                                                                                                   | -5° to +40°C                                                                                                        |                                                                                                                                                                                          |
| Recommended Location                                                                                                                            | Internal Use Only                                                                                                   |                                                                                                                                                                                          |
| Maximum Installation Altitude                                                                                                                   | 2000m                                                                                                               |                                                                                                                                                                                          |
| Standard/Approval                                                                                                                               | BS 546                                                                                                              |                                                                                                                                                                                          |
| Additional Notes                                                                                                                                | Shuttered: Yes                                                                                                      |                                                                                                                                                                                          |
| Patents and Trademarks                                                                                                                          | Hartland is a Registered Trade Mark No. 2344778                                                                     |                                                                                                                                                                                          |
| All products listed conform to current British or<br>European standard and the product information is<br>correct at the time of going to press. | All accessories are manufactured under an accredited BS EN ISO 9001 : 2015 Quality Management System.               | It is the policy of the company to improve products<br>as part of our development programme.<br>Therefore, we reserve the right to alter designs<br>and dimensions without prior notice. |
| Illustrations and diagrams are reproduced within<br>the limitations of reproduction and printing<br>process and are not binding.                | Due to manufacturing processes we cannot<br>guarantee an exact colour match and shadings of<br>of certain finishes. | Correct as at 16 October 2018 12:58 PM<br>E&OE                                                                                                                                           |
|                                                                                                                                                 |                                                                                                                     |                                                                                                                                                                                          |