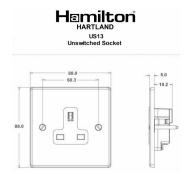

### **Dimensions**

| Primary Range                                                                                                                                   | Hartland                                                                                                      |                                                                                                                                                                                  |
|-------------------------------------------------------------------------------------------------------------------------------------------------|---------------------------------------------------------------------------------------------------------------|----------------------------------------------------------------------------------------------------------------------------------------------------------------------------------|
| Insert Type                                                                                                                                     | 1 gang 13A Unswitched Socket                                                                                  |                                                                                                                                                                                  |
| Plate Finish                                                                                                                                    | Hartland Box Satin Chrome                                                                                     |                                                                                                                                                                                  |
| Insert Colour                                                                                                                                   | Black                                                                                                         |                                                                                                                                                                                  |
| EAN13 Barcode                                                                                                                                   | 5017503261079                                                                                                 |                                                                                                                                                                                  |
| Dimensions (Nominal)                                                                                                                            | Single: Height = 88.0mm Width = 88.0mm Depth = 5.0mm                                                          |                                                                                                                                                                                  |
| Fixing Hole Centres                                                                                                                             | Box Fixing = 60.3mm Grid Fixing = N/A                                                                         |                                                                                                                                                                                  |
| Minimum Wall Box Depth                                                                                                                          | 35mm                                                                                                          |                                                                                                                                                                                  |
| Switched Poles                                                                                                                                  | None                                                                                                          |                                                                                                                                                                                  |
| Current Rating                                                                                                                                  | 13 Amp                                                                                                        |                                                                                                                                                                                  |
| Voltage                                                                                                                                         | 220/250V AC                                                                                                   |                                                                                                                                                                                  |
| Maximum Load                                                                                                                                    | 13 Amp                                                                                                        |                                                                                                                                                                                  |
| Mains Frequency                                                                                                                                 | 50Hz                                                                                                          |                                                                                                                                                                                  |
| IP Rating                                                                                                                                       | IP2XD                                                                                                         |                                                                                                                                                                                  |
| Contact Gap Minimum                                                                                                                             | None                                                                                                          |                                                                                                                                                                                  |
| Terminal Capacity 1                                                                                                                             | 3 x 2.5mm2                                                                                                    |                                                                                                                                                                                  |
| Terminal Capacity 2                                                                                                                             | 3 x 4mm2                                                                                                      |                                                                                                                                                                                  |
| Terminal Capacity 3                                                                                                                             | 2 x 6mm2 Multi-Strand                                                                                         |                                                                                                                                                                                  |
| Terminal Capacity 4                                                                                                                             | 1 x 10mm2                                                                                                     |                                                                                                                                                                                  |
| Earth Terminal Capacity 1                                                                                                                       | 3 x 2.5mm2                                                                                                    |                                                                                                                                                                                  |
| Earth Terminal Capacity 2                                                                                                                       | 3 x 4mm2                                                                                                      |                                                                                                                                                                                  |
| Earth Terminal Capacity 3                                                                                                                       | 2 x 6mm2 Multi-strand                                                                                         |                                                                                                                                                                                  |
| Earth Terminal Capacity 4                                                                                                                       | 1 x 10mm2                                                                                                     |                                                                                                                                                                                  |
| Product Class 1                                                                                                                                 | Must be earthed                                                                                               |                                                                                                                                                                                  |
| Ambient Operating Temperature                                                                                                                   | -5° to +40°C                                                                                                  |                                                                                                                                                                                  |
| Recommended Location                                                                                                                            | Internal Use Only                                                                                             |                                                                                                                                                                                  |
| Maximum Installation Altitude                                                                                                                   | 2000m                                                                                                         |                                                                                                                                                                                  |
| Standard/Approval                                                                                                                               | BS 1363-2                                                                                                     |                                                                                                                                                                                  |
| Additional Notes                                                                                                                                | Shuttered: Yes                                                                                                |                                                                                                                                                                                  |
| Patents and Trademarks                                                                                                                          | Hartland is a Registered Trade Mark No. 2344778                                                               |                                                                                                                                                                                  |
| All products listed conform to current British or<br>European standard and the product information is<br>correct at the time of going to press. | All accessories are manufactured under an accredited BS EN ISO 9001 : 2015 Quality Management System.         | It is the policy of the company to improve products as part of our development programme.  Therefore, we reserve the right to alter designs and dimensions without prior notice. |
| Illustrations and diagrams are reproduced within the limitations of reproduction and printing process and are not binding.                      | Due to manufacturing processes we cannot guarantee an exact colour match and shadings of of certain finishes. | Correct as at 16 October 2018 12:58 PM<br>E&OE                                                                                                                                   |
|                                                                                                                                                 |                                                                                                               |                                                                                                                                                                                  |