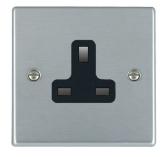

## 76US13B

Hartland Satin Chrome 1 gang 13A Unswitched Socket Black

## Item Image