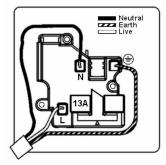

SL

# making connections beautifully

Wiring Accessories • Circuit Protection • Smart Lighting Control & Multi-room Audio

## 76US13B

Hartland Satin Chrome 1 gang 13A Unswitched Socket Black

## Item Image



## Wiring



### **Dimensions**



| Primary Range                                                                                                                                   | Hartland                                                                                                      |                                                                                                                                                                                  |
|-------------------------------------------------------------------------------------------------------------------------------------------------|---------------------------------------------------------------------------------------------------------------|------------------------------------------------------------------------------