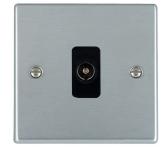

## **76TVB**

Hartland Satin Chrome 1 gang Non-Isolated Television 1in/1out Black

## Item Image