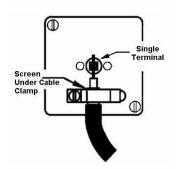

SL

making connections beautifully

Wiring Accessories • Circuit Protection • Smart Lighting Control & Multi-room Audio

## **76TVB**

Hartland Satin Chrome 1 gang Non-Isolated Television 1in/1out Black

## Item Image



## Wiring



## **Dimensions**



| Primary Range                                                                                                                                   | Hartland                                                                                              |                                                                                                                                                                                  |
|-------------------------------------------------------------------------------------------------------------------------------------------------|-------------------------------------------------------------------------------------------------------|-----------------------------------------------------------------------------------------------