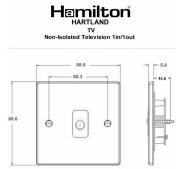

## **Dimensions**

| Primary Range                                                                                                                                   | Hartland                                                                                              |                                                                                                                                                                                  |
|-------------------------------------------------------------------------------------------------------------------------------------------------|-------------------------------------------------------------------------------------------------------|----------------------------------------------------------------------------------------------------------------------------------------------------------------------------------|
| Insert Type                                                                                                                                     | 1 gang Non-Isolated TV 1in/1out                                                                       |                                                                                                                                                                                  |
| Plate Finish                                                                                                                                    | Hartland Box Satin Chrome                                                                             |                                                                                                                                                                                  |
| Insert Colour                                                                                                                                   | Black                                                                                                 |                                                                                                                                                                                  |
| EAN13 Barcode                                                                                                                                   | 5017503261604                                                                                         |                                                                                                                                                                                  |
| Dimensions (Nominal)                                                                                                                            | Single: Height = 88.0mm Width = 88.0mm Depth = 5.0mm                                                  |                                                                                                                                                                                  |
| Weight                                                                                                                                          | 105 GR                                                                                                |                                                                                                                                                                                  |
| Fixing Hole Centres                                                                                                                             | Box Fixing = 60.3mm Grid Fixing = N/A                                                                 |                                                                                                                                                                                  |
| Minimum Wall Box Depth                                                                                                                          | 25mm                                                                                                  |                                                                                                                                                                                  |
| Switched Poles                                                                                                                                  | N/A                                                                                                   |                                                                                                                                                                                  |
| IP Rating                                                                                                                                       | IP2XD                                                                                                 |                                                                                                                                                                                  |
| Contact Gap Minimum                                                                                                                             | N/A                                                                                                   |                                                                                                                                                                                  |
| Earth Terminal Capacity 1                                                                                                                       | 5 x 1mm2                                                                                              |                                                                                                                                                                                  |
| Earth Terminal Capacity 2                                                                                                                       | 4 x 1.5mm2                                                                                            |                                                                                                                                                                                  |
| Earth Terminal Capacity 3                                                                                                                       | 3 x 2.5mm2                                                                                            |                                                                                                                                                                                  |
| Earth Terminal Capacity 4                                                                                                                       | 1 x 4mm2 Multi-strand                                                                                 |                                                                                                                                                                                  |
| Earth Terminal Capacity 5                                                                                                                       | 1 x 6mm2                                                                                              |                                                                                                                                                                                  |
| Product Class 1                                                                                                                                 | Must be earthed (ref BS7671 415.2.1)                                                                  |                                                                                                                                                                                  |
| Ambient Operating Temperature                                                                                                                   | -5° to +40°C                                                                                          |                                                                                                                                                                                  |
| Recommended Location                                                                                                                            | Internal Use Only                                                                                     |                                                                                                                                                                                  |
| Maximum Installation Altitude                                                                                                                   | 2000m                                                                                                 |                                                                                                                                                                                  |
| Patents and Trademarks                                                                                                                          | Hartland is a Registered Trade Mark No. 2344778                                                       |                                                                                                                                                                                  |
| All products listed conform to current British or<br>European standard and the product information is<br>correct at the time of going to press. | All accessories are manufactured under an accredited BS EN ISO 9001 : 2015 Quality Management System. | It is the policy of the company to improve products as part of our development programme.  Therefore, we reserve the right to alter designs and dimensions without prior notice. |
| Illustrations and diagrams are reproduced within the limitations of reproduction and printing                                                   | Due to manufacturing processes we cannot guarantee an exact colour match and shadings of              | Correct as at 16 October 2018 12:58 PM<br>E&OE                                                                                                                                   |