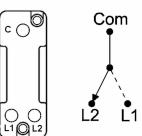

## **76TRT**

Hartland Satin Chrome 1g 10AX Push To Make/Push To Break Retractive Toggle Satin Chrome

Item Image

## Dimensions

| Primary Range                                                                                                                                   | Hartland                                                                                              |                                                                                                                                                                                  |
|-------------------------------------------------------------------------------------------------------------------------------------------------|-------------------------------------------------------------------------------------------------------|----------------------------------------------------------------------------------------------------------------------------------------------------------------------------------|
| Insert Type                                                                                                                                     | 1 gang 10AX Push To Make/Push To Break Retractive Toggle                                              |                                                                                                                                                                                  |
| Plate Finish                                                                                                                                    | Hartland Box Satin Chrome                                                                             |                                                                                                                                                                                  |
| Insert Colour                                                                                                                                   | Satin Chrome                                                                                          |                                                                                                                                                                                  |
| EAN13 Barcode                                                                                                                                   | 5028690262909                                                                                         |                                                                                                                                                                                  |
| Dimensions (Nominal)                                                                                                                            | Single: Height = 88.0mm Width = 88.0mm Depth = 5.0mm                                                  |                                                                                                                                                                                  |
| Fixing Hole Centres                                                                                                                             | Box Fixing = 60.3mm Grid Fixing = N/A                                                                 |                                                                                                                                                                                  |
| Minimum Wall Box Depth                                                                                                                          | 35mm                                                                                                  |                                                                                                                                                                                  |
| Switched Poles                                                                                                                                  | Single                                                                                                |                                                                                                                                                                                  |
| Current Rating                                                                                                                                  | 10AX                                                                                                  |                                                                                                                                                                                  |
| Voltage                                                                                                                                         | 220/250V AC                                                                                           |                                                                                                                                                                                  |
| Maximum Load                                                                                                                                    | 10 Amp inductive                                                                                      |                                                                                                                                                                                  |
| Mains Frequency                                                                                                                                 | 50Hz                                                                                                  |                                                                                                                                                                                  |
| IP Rating                                                                                                                                       | IP2XD                                                                                                 |                                                                                                                                                                                  |
| Contact Gap Minimum                                                                                                                             | 3mm                                                                                                   |                                                                                                                                                                                  |
| Terminal Capacity 1                                                                                                                             | 5 x 1mm2                                                                                              |                                                                                                                                                                                  |
| Terminal Capacity 2                                                                                                                             | 4 x 1.5mm2                                                                                            |                                                                                                                                                                                  |
| Terminal Capacity 3                                                                                                                             | 2 x 2.5mm2                                                                                            |                                                                                                                                                                                  |
| Terminal Capacity 4                                                                                                                             | 2 x 4mm2 Multi-strand                                                                                 |                                                                                                                                                                                  |
| Terminal Capacity 5                                                                                                                             | 1 x 6mm2                                                                                              |                                                                                                                                                                                  |
| Earth Terminal Capacity 1                                                                                                                       | 6 x 1mm2                                                                                              |                                                                                                                                                                                  |
| Earth Terminal Capacity 2                                                                                                                       | 5 x 1.5mm2                                                                                            |                                                                                                                                                                                  |
| Earth Terminal Capacity 3                                                                                                                       | 3 x 2.5mm2                                                                                            |                                                                                                                                                                                  |
| Earth Terminal Capacity 4                                                                                                                       | 2 x 4mm2 Multi-strand                                                                                 |                                                                                                                                                                                  |
| Earth Terminal Capacity 5                                                                                                                       | 1 x 6mm2                                                                                              |                                                                                                                                                                                  |
| Product Class 1                                                                                                                                 | Must be earthed                                                                                       |                                                                                                                                                                                  |
| Ambient Operating Temperature                                                                                                                   | -5° to +40°C                                                                                          |                                                                                                                                                                                  |
| Recommended Location                                                                                                                            | Internal Use Only                                                                                     |                                                                                                                                                                                  |
| Maximum Installation Altitude                                                                                                                   | 2000m                                                                                                 |                                                                                                                                                                                  |
| Standard/Approval                                                                                                                               | BS EN 60669-1                                                                                         |                                                                                                                                                                                  |
| Patents and Trademarks                                                                                                                          | Hartland is a Registered Trade Mark No. 2344778                                                       |                                                                                                                                                                                  |
| All products listed conform to current British or<br>European standard and the product information is<br>correct at the time of going to press. | All accessories are manufactured under an accredited BS EN ISO 9001 : 2015 Quality Management System. | It is the policy of the company to improve products as part of our development programme.  Therefore, we reserve the right to alter designs and dimensions without prior notice. |
| W 4 2 1 P                                                                                                                                       |                                                                                                       | 0 1 110 0 11 0010 10 50 714                                                                                                                                                      |