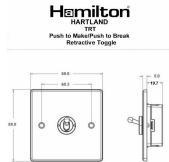

## **76TRT**

Hartland Satin Chrome 1g 10AX Push To Make/Push To Break Retractive Toggle Satin Chrome

Item Image

## Dimensions

| Primary Range                                                                                                                                   | Hartland                                                                                              |                                                                                                                                                                                  |
|-------------------------------------------------------------------------------------------------------------------------------------------------|-------------------------------------------------------------------------------------------------------|----------------------------------------------------------------------------------------------------------------------------------------------------------------------------------|
| Insert Type                                                                                                                                     | 1 gang 10AX Push To Make/Push To Break Retractive Toggle                                              |                                                                                                                                                                                  |
| Plate Finish                                                                                                                                    | Hartland Box Satin Chrome                                                                             |                                                                                                                                                                                  |
| Insert Colour                                                                                                                                   | Satin Chrome                                                                                          |                                                                                                                                                                                  |
| EAN13 Barcode                                                                                                                                   | 5028690262909                                                                                         |                                                                                                                                                                                  |
| Dimensions (Nominal)                                                                                                                            | Single: Height = 88.0mm Width = 88.0mm Depth = 5.0mm                                                  |                                                                                                                                                                                  |
| Fixing Hole Centres                                                                                                                             | Box Fixing = 60.3mm Grid Fixing = N/A                                                                 |                                                                                                                                                                                  |
| Minimum Wall Box Depth                                                                                                                          | 35mm                                                                                                  |                                                                                                                                                                                  |
| Switched Poles                                                                                                                                  | Single                                                                                                |                                                                                                                                                                                  |
| Current Rating                                                                                                                                  | 10AX                                                                                                  |                                                                                                                                                                                  |
| Voltage                                                                                                                                         | 220/250V AC                                                                                           |                                                                                                                                                                                  |
| Maximum Load                                                                                                                                    | 10 Amp inductive                                                                                      |                                                                                                                                                                                  |
| Mains Frequency                                                                                                                                 | 50Hz                                                                                                  |                                                                                                                                                                                  |
| IP Rating                                                                                                                                       | IP2XD                                                                                                 |                                                                                                                                                                                  |
| Contact Gap Minimum                                                                                                                             | 3mm                                                                                                   |                                                                                                                                                                                  |
| Terminal Capacity 1                                                                                                                             | 5 x 1mm2                                                                                              |                                                                                                                                                                                  |
| Terminal Capacity 2                                                                                                                             | 4 x 1.5mm2                                                                                            |                                                                                                                                                                                  |
| Terminal Capacity 3                                                                                                                             | 2 x 2.5mm2                                                                                            |                                                                                                                                                                                  |
| Terminal Capacity 4                                                                                                                             | 2 x 4mm2 Multi-strand                                                                                 |                                                                                                                                                                                  |
| Terminal Capacity 5                                                                                                                             | 1 x 6mm2                                                                                              |                                                                                                                                                                                  |
| Earth Terminal Capacity 1                                                                                                                       | 6 x 1mm2                                                                                              |                                                                                                                                                                                  |
| Earth Terminal Capacity 2                                                                                                                       | 5 x 1.5mm2                                                                                            |                                                                                                                                                                                  |
| Earth Terminal Capacity 3                                                                                                                       | 3 x 2.5mm2                                                                                            |                                                                                                                                                                                  |
| Earth Terminal Capacity 4                                                                                                                       | 2 x 4mm2 Multi-strand                                                                                 |                                                                                                                                                                                  |
| Earth Terminal Capacity 5                                                                                                                       | 1 x 6mm2                                                                                              |                                                                                                                                                                                  |
| Product Class 1                                                                                                                                 | Must be earthed                                                                                       |                                                                                                                                                                                  |
| Ambient Operating Temperature                                                                                                                   | -5° to +40°C                                                                                          |                                                                                                                                                                                  |
| Recommended Location                                                                                                                            | Internal Use Only                                                                                     |                                                                                                                                                                                  |
| Maximum Installation Altitude                                                                                                                   | 2000m                                                                                                 |                                                                                                                                                                                  |
| Standard/Approval                                                                                                                               | BS EN 60669-1                                                                                         |                                                                                                                                                                                  |
| Patents and Trademarks                                                                                                                          | Hartland is a Registered Trade Mark No. 2344778                                                       |                                                                                                                                                                                  |
| All products listed conform to current British or<br>European standard and the product information is<br>correct at the time of going to press. | All accessories are manufactured under an accredited BS EN ISO 9001 : 2015 Quality Management System. | It is the policy of the company to improve products as part of our development programme.  Therefore, we reserve the right to alter designs and dimensions without prior notice. |
| W 4 2 1 P                                                                                                                                       |                                                                                                       | 0 1 110 0 11 0010 10 50 714                                                                                                                                                      |