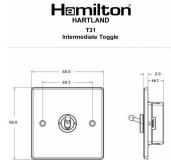

#### **Dimensions**

| Primary Range                                                                                                                                   | Hartland                                                                                                     |                                                                                                                                                                                  |
|-------------------------------------------------------------------------------------------------------------------------------------------------|--------------------------------------------------------------------------------------------------------------|----------------------------------------------------------------------------------------------------------------------------------------------------------------------------------|
| Insert Type                                                                                                                                     | 1 gang 20AX Intermediate Toggle                                                                              |                                                                                                                                                                                  |
| Plate Finish                                                                                                                                    | Hartland Box Satin Chrome                                                                                    |                                                                                                                                                                                  |
| Insert Colour                                                                                                                                   | Satin Chrome                                                                                                 |                                                                                                                                                                                  |
| EAN13 Barcode                                                                                                                                   | 5028690262893                                                                                                |                                                                                                                                                                                  |
| Dimensions (Nominal)                                                                                                                            | Single: Height = 88.0mm Width = 88.0mm Depth = 5.0mm                                                         |                                                                                                                                                                                  |
| Fixing Hole Centres                                                                                                                             | Box Fixing = 60.3mm Grid Fixing = N/A                                                                        |                                                                                                                                                                                  |
| Minimum Wall Box Depth                                                                                                                          | 35mm                                                                                                         |                                                                                                                                                                                  |
| Switched Poles                                                                                                                                  | Single                                                                                                       |                                                                                                                                                                                  |
| Current Rating                                                                                                                                  | 20AX                                                                                                         |                                                                                                                                                                                  |
| Voltage                                                                                                                                         | 220/250V AC                                                                                                  |                                                                                                                                                                                  |
| Maximum Load                                                                                                                                    | 20 Amp inductive                                                                                             |                                                                                                                                                                                  |
| Mains Frequency                                                                                                                                 | 50Hz                                                                                                         |                                                                                                                                                                                  |
| IP Rating                                                                                                                                       | IP2XD                                                                                                        |                                                                                                                                                                                  |
| Contact Gap Minimum                                                                                                                             | 3mm                                                                                                          |                                                                                                                                                                                  |
| Terminal Capacity 1                                                                                                                             | 5 x 1mm2                                                                                                     |                                                                                                                                                                                  |
| Terminal Capacity 2                                                                                                                             | 4 x 1.5mm2                                                                                                   |                                                                                                                                                                                  |
| Terminal Capacity 3                                                                                                                             | 2 x 2.5mm2                                                                                                   |                                                                                                                                                                                  |
| Terminal Capacity 4                                                                                                                             | 2 x 4mm2 Multi-strand                                                                                        |                                                                                                                                                                                  |
| Terminal Capacity 5                                                                                                                             | 1 x 6mm2                                                                                                     |                                                                                                                                                                                  |
| Earth Terminal Capacity 1                                                                                                                       | 6 x 1mm2                                                                                                     |                                                                                                                                                                                  |
| Earth Terminal Capacity 2                                                                                                                       | 5 x 1.5mm2                                                                                                   |                                                                                                                                                                                  |
| Earth Terminal Capacity 3                                                                                                                       | 3 x 2.5mm2                                                                                                   |                                                                                                                                                                                  |
| Earth Terminal Capacity 4                                                                                                                       | 2 x 4mm2 Multi-strand                                                                                        |                                                                                                                                                                                  |
| Earth Terminal Capacity 5                                                                                                                       | 1 x 6mm2                                                                                                     |                                                                                                                                                                                  |
| Product Class 1                                                                                                                                 | Must be earthed                                                                                              |                                                                                                                                                                                  |
| Ambient Operating Temperature                                                                                                                   | -5° to +40°C                                                                                                 |                                                                                                                                                                                  |
| Recommended Location                                                                                                                            | Internal Use Only                                                                                            |                                                                                                                                                                                  |
| Maximum Installation Altitude                                                                                                                   | 2000m                                                                                                        |                                                                                                                                                                                  |
| Standard/Approval                                                                                                                               | BS EN 60669-1                                                                                                |                                                                                                                                                                                  |
| Patents and Trademarks                                                                                                                          | Hartland is a Registered Trade Mark No. 2344778                                                              |                                                                                                                                                                                  |
| All products listed conform to current British or<br>European standard and the product information is<br>correct at the time of going to press. | All accessories are manufactured under an accredited BS EN ISO 9001 : 2015 Quality Management System.        | It is the policy of the company to improve products as part of our development programme.  Therefore, we reserve the right to alter designs and dimensions without prior notice. |
| Illustrations and diagrams are reproduced within the limitations of reproduction and printing                                                   | Due to manufacturing processes we cannot guarantee an exact colour match and shadings of or certain finishes | Correct as at 16 October 2018 12:57 PM<br>E&OE                                                                                                                                   |