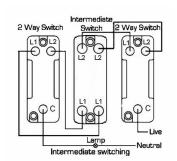

SL

# making connections beautifully

Wiring Accessories • Circuit Protection • Smart Lighting Control & Multi-room Audio

#### 76T31

## Hartland Satin Chrome 1 gang 20AX Intermediate Toggle Satin Chrome

### Item Image



### Wiring



#### **Dimensions**



| Primary Range                                                                                                                                   | Hartland                                                                                                     |                                                                                                                                                                                  |
|-------------------------------------------------------------------------------------------------------------------------------------------------|--------------------------------------------------------------------------------------------------------------|-------------------------------------------------------------------------------