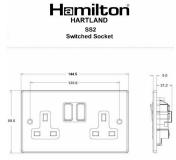

## **76SS2SC-B**

Hartland Satin Chrome 2 gang 13A Double Pole Switched Socket Satin Chrome/Black

Item Image

Wiring

Dimensions

| Primary Range                                                                                                                                   | Hartland                                                                                              |                                                                                                                                                                                  |
|-------------------------------------------------------------------------------------------------------------------------------------------------|-------------------------------------------------------------------------------------------------------|----------------------------------------------------------------------------------------------------------------------------------------------------------------------------------|
| Insert Type                                                                                                                                     | 2 gang 13A Double Pole Switched Socket                                                                |                                                                                                                                                                                  |
| Plate Finish                                                                                                                                    | Hartland Box Satin Chrome                                                                             |                                                                                                                                                                                  |
| Insert Colour                                                                                                                                   | Satin Chrome/Black                                                                                    |                                                                                                                                                                                  |
| EAN13 Barcode                                                                                                                                   | 5017503266029                                                                                         |                                                                                                                                                                                  |
| Dimensions (Nominal)                                                                                                                            | Double: Height = 88.0mm Width = 144.5mm Depth = 5.0mm                                                 |                                                                                                                                                                                  |
| Weight                                                                                                                                          | 195 GR                                                                                                |                                                                                                                                                                                  |
| Fixing Hole Centres                                                                                                                             | Box Fixing = 120.6mm Grid Fixing = N/A                                                                |                                                                                                                                                                                  |
| Minimum Wall Box Depth                                                                                                                          | 35mm                                                                                                  |                                                                                                                                                                                  |
| Switched Poles                                                                                                                                  | Double                                                                                                |                                                                                                                                                                                  |
| Current Rating                                                                                                                                  | 13 Amp                                                                                                |                                                                                                                                                                                  |
| Voltage                                                                                                                                         | 220/250V AC                                                                                           |                                                                                                                                                                                  |
| Maximum Load                                                                                                                                    | 13 Amp                                                                                                |                                                                                                                                                                                  |
| Mains Frequency                                                                                                                                 | 50Hz                                                                                                  |                                                                                                                                                                                  |
| IP Rating                                                                                                                                       | IP2XD                                                                                                 |                                                                                                                                                                                  |
| Contact Gap Minimum                                                                                                                             | 3mm                                                                                                   |                                                                                                                                                                                  |
| Terminal Capacity 1                                                                                                                             | 4 x 2.5mm2                                                                                            |                                                                                                                                                                                  |
| Terminal Capacity 2                                                                                                                             | 3 x 4mm2                                                                                              |                                                                                                                                                                                  |
| Terminal Capacity 3                                                                                                                             | 2 x 6mm2 Multi-Strand                                                                                 |                                                                                                                                                                                  |
| Terminal Capacity 4                                                                                                                             | 1 x 10mm2                                                                                             |                                                                                                                                                                                  |
| Earth Terminal Capacity 1                                                                                                                       | 4 x 2.5mm2                                                                                            |                                                                                                                                                                                  |
| Earth Terminal Capacity 2                                                                                                                       | 3 x 4mm2                                                                                              |                                                                                                                                                                                  |
| Earth Terminal Capacity 3                                                                                                                       | 2 x 6mm2 Multi-strand                                                                                 |                                                                                                                                                                                  |
| Earth Terminal Capacity 4                                                                                                                       | 1 x 10mm2                                                                                             |                                                                                                                                                                                  |
| Product Class 1                                                                                                                                 | Must be earthed                                                                                       |                                                                                                                                                                                  |
| Ambient Operating Temperature                                                                                                                   | -5° to +40°C                                                                                          |                                                                                                                                                                                  |
| Recommended Location                                                                                                                            | Internal Use Only                                                                                     |                                                                                                                                                                                  |
| Maximum Installation Altitude                                                                                                                   | 2000m                                                                                                 |                                                                                                                                                                                  |
| Standard/Approval                                                                                                                               | BS 1363-2                                                                                             |                                                                                                                                                                                  |
| Additional Notes                                                                                                                                | Dual Earth: Yes                                                                                       |                                                                                                                                                                                  |
| Patents and Trademarks                                                                                                                          | Hartland is a Registered Trade Mark No. 2344778                                                       |                                                                                                                                                                                  |
| All products listed conform to current British or<br>European standard and the product information is<br>correct at the time of going to press. | All accessories are manufactured under an accredited BS EN ISO 9001 : 2015 Quality Management System. | It is the policy of the company to improve products as part of our development programme.  Therefore, we reserve the right to alter designs and dimensions without prior notice. |
| Illustrations and diagrams are reproduced within                                                                                                | Due to manufacturing processes we cannot                                                              | Correct as at 16 October 2018 12:57 PM                                                                                                                                           |