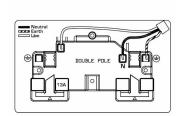

## **76SS2SC-B**

Hartland Satin Chrome 2 gang 13A Double Pole Switched Socket Satin Chrome/Black

Item Image

Wiring

Dimensions

| Primary Range                                                                                                                                   | Hartland                                                                                              |                                                                                                                                                                                  |
|-------------------------------------------------------------------------------------------------------------------------------------------------|-------------------------------------------------------------------------------------------------------|----------------------------------------------------------------------------------------------------------------------------------------------------------------------------------|
| Insert Type                                                                                                                                     | 2 gang 13A Double Pole Switched Socket                                                                |                                                                                                                                                                                  |
| Plate Finish                                                                                                                                    | Hartland Box Satin Chrome                                                                             |                                                                                                                                                                                  |
| Insert Colour                                                                                                                                   | Satin Chrome/Black                                                                                    |                                                                                                                                                                                  |
| EAN13 Barcode                                                                                                                                   | 5017503266029                                                                                         |                                                                                                                                                                                  |
| Dimensions (Nominal)                                                                                                                            | Double: Height = 88.0mm Width = 144.5mm Depth = 5.0mm                                                 |                                                                                                                                                                                  |
| Weight                                                                                                                                          | 195 GR                                                                                                |                                                                                                                                                                                  |
| Fixing Hole Centres                                                                                                                             | Box Fixing = 120.6mm Grid Fixing = N/A                                                                |                                                                                                                                                                                  |
| Minimum Wall Box Depth                                                                                                                          | 35mm                                                                                                  |                                                                                                                                                                                  |
| Switched Poles                                                                                                                                  | Double                                                                                                |                                                                                                                                                                                  |
| Current Rating                                                                                                                                  | 13 Amp                                                                                                |                                                                                                                                                                                  |
| Voltage                                                                                                                                         | 220/250V AC                                                                                           |                                                                                                                                                                                  |
| Maximum Load                                                                                                                                    | 13 Amp                                                                                                |                                                                                                                                                                                  |
| Mains Frequency                                                                                                                                 | 50Hz                                                                                                  |                                                                                                                                                                                  |
| IP Rating                                                                                                                                       | IP2XD                                                                                                 |                                                                                                                                                                                  |
| Contact Gap Minimum                                                                                                                             | 3mm                                                                                                   |                                                                                                                                                                                  |
| Terminal Capacity 1                                                                                                                             | 4 x 2.5mm2                                                                                            |                                                                                                                                                                                  |
| Terminal Capacity 2                                                                                                                             | 3 x 4mm2                                                                                              |                                                                                                                                                                                  |
| Terminal Capacity 3                                                                                                                             | 2 x 6mm2 Multi-Strand                                                                                 |                                                                                                                                                                                  |
| Terminal Capacity 4                                                                                                                             | 1 x 10mm2                                                                                             |                                                                                                                                                                                  |
| Earth Terminal Capacity 1                                                                                                                       | 4 x 2.5mm2                                                                                            |                                                                                                                                                                                  |
| Earth Terminal Capacity 2                                                                                                                       | 3 x 4mm2                                                                                              |                                                                                                                                                                                  |
| Earth Terminal Capacity 3                                                                                                                       | 2 x 6mm2 Multi-strand                                                                                 |                                                                                                                                                                                  |
| Earth Terminal Capacity 4                                                                                                                       | 1 x 10mm2                                                                                             |                                                                                                                                                                                  |
| Product Class 1                                                                                                                                 | Must be earthed                                                                                       |                                                                                                                                                                                  |
| Ambient Operating Temperature                                                                                                                   | -5° to +40°C                                                                                          |                                                                                                                                                                                  |
| Recommended Location                                                                                                                            | Internal Use Only                                                                                     |                                                                                                                                                                                  |
| Maximum Installation Altitude                                                                                                                   | 2000m                                                                                                 |                                                                                                                                                                                  |
| Standard/Approval                                                                                                                               | BS 1363-2                                                                                             |                                                                                                                                                                                  |
| Additional Notes                                                                                                                                | Dual Earth: Yes                                                                                       |                                                                                                                                                                                  |
| Patents and Trademarks                                                                                                                          | Hartland is a Registered Trade Mark No. 2344778                                                       |                                                                                                                                                                                  |
| All products listed conform to current British or<br>European standard and the product information is<br>correct at the time of going to press. | All accessories are manufactured under an accredited BS EN ISO 9001 : 2015 Quality Management System. | It is the policy of the company to improve products as part of our development programme.  Therefore, we reserve the right to alter designs and dimensions without prior notice. |
| Illustrations and diagrams are reproduced within                                                                                                | Due to manufacturing processes we cannot                                                              | Correct as at 16 October 2018 12:57 PM                                                                                                                                           |