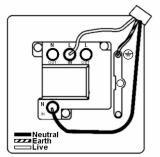

## Item Image

Dimensions

| Primary Range                                                                                                                                   | Hartland                                                                                                      |                                                                                                                                                                                  |
|-------------------------------------------------------------------------------------------------------------------------------------------------|---------------------------------------------------------------------------------------------------------------|----------------------------------------------------------------------------------------------------------------------------------------------------------------------------------|
| Insert Type                                                                                                                                     | 1 gang 13A Double Pole Fused Spur                                                                             |                                                                                                                                                                                  |
| Plate Finish                                                                                                                                    | Hartland Box Satin Chrome                                                                                     |                                                                                                                                                                                  |
| Insert Colour                                                                                                                                   | Satin Chrome/Black                                                                                            |                                                                                                                                                                                  |
| EAN13 Barcode                                                                                                                                   | 5017503266906                                                                                                 |                                                                                                                                                                                  |
| Dimensions (Nominal)                                                                                                                            | Single: Height = 88.0mm Width = 88.0mm Depth = 5.0mm                                                          |                                                                                                                                                                                  |
| Weight                                                                                                                                          | 138 GR                                                                                                        |                                                                                                                                                                                  |
| Fixing Hole Centres                                                                                                                             | Box Fixing = 60.3mm Grid Fixing = N/A                                                                         |                                                                                                                                                                                  |
| Minimum Wall Box Depth                                                                                                                          | 35mm                                                                                                          |                                                                                                                                                                                  |
| Switched Poles                                                                                                                                  | Double                                                                                                        |                                                                                                                                                                                  |
| Current Rating                                                                                                                                  | 13 Amp                                                                                                        |                                                                                                                                                                                  |
| Voltage                                                                                                                                         | 220/250V AC                                                                                                   |                                                                                                                                                                                  |
| Maximum Load                                                                                                                                    | 13 Amp                                                                                                        |                                                                                                                                                                                  |
| Mains Frequency                                                                                                                                 | 50Hz                                                                                                          |                                                                                                                                                                                  |
| IP Rating                                                                                                                                       | IP2XD                                                                                                         |                                                                                                                                                                                  |
| Contact Gap Minimum                                                                                                                             | 3mm                                                                                                           |                                                                                                                                                                                  |
| Terminal Capacity 1                                                                                                                             | 3 x 2.5mm2                                                                                                    |                                                                                                                                                                                  |
| Terminal Capacity 2                                                                                                                             | 2 x 4mm2 Multi Strand                                                                                         |                                                                                                                                                                                  |
| Terminal Capacity 3                                                                                                                             | 1 x 6mm2                                                                                                      |                                                                                                                                                                                  |
| Earth Terminal Capacity 1                                                                                                                       | 6 x 1mm2                                                                                                      |                                                                                                                                                                                  |
| Earth Terminal Capacity 2                                                                                                                       | 5 x 1.5mm2                                                                                                    |                                                                                                                                                                                  |
| Earth Terminal Capacity 3                                                                                                                       | 3 x 2.5mm2                                                                                                    |                                                                                                                                                                                  |
| Earth Terminal Capacity 4                                                                                                                       | 2 x 4mm2 Multi-strand                                                                                         |                                                                                                                                                                                  |
| Earth Terminal Capacity 5                                                                                                                       | 1 x 6mm2                                                                                                      |                                                                                                                                                                                  |
| Product Class 1                                                                                                                                 | Must be earthed                                                                                               |                                                                                                                                                                                  |
| Ambient Operating Temperature                                                                                                                   | -5° to +40°C                                                                                                  |                                                                                                                                                                                  |
| Recommended Location                                                                                                                            | Internal Use Only                                                                                             |                                                                                                                                                                                  |
| Maximum Installation Altitude                                                                                                                   | 2000m                                                                                                         |                                                                                                                                                                                  |
| Standard/Approval                                                                                                                               | BS 1363-4                                                                                                     |                                                                                                                                                                                  |
| Patents and Trademarks                                                                                                                          | Hartland is a Registered Trade Mark No. 2344778                                                               |                                                                                                                                                                                  |
| All products listed conform to current British or<br>European standard and the product information is<br>correct at the time of going to press. | All accessories are manufactured under an accredited BS EN ISO 9001 : 2015 Quality Management System.         | It is the policy of the company to improve products as part of our development programme.  Therefore, we reserve the right to alter designs and dimensions without prior notice. |
| Illustrations and diagrams are reproduced within the limitations of reproduction and printing                                                   | Due to manufacturing processes we cannot guarantee an exact colour match and shadings of or cartain finishers | Correct as at 16 October 2018 12:57 PM<br>E&OE                                                                                                                                   |