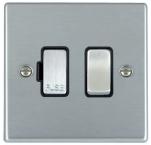

## 76SPSC-B

Hartland Satin Chrome 1 gang 13A Double Pole Fused Spur Satin Chrome/Black