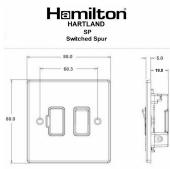

## Item Image

Dimensions

| Primary Range                                                                                                                                   | Hartland                                                                                                      |                                                                                                                                                                                  |
|-------------------------------------------------------------------------------------------------------------------------------------------------|---------------------------------------------------------------------------------------------------------------|----------------------------------------------------------------------------------------------------------------------------------------------------------------------------------|
| Insert Type                                                                                                                                     | 1 gang 13A Double Pole Fused Spur                                                                             |                                                                                                                                                                                  |
| Plate Finish                                                                                                                                    | Hartland Box Satin Chrome                                                                                     |                                                                                                                                                                                  |
| Insert Colour                                                                                                                                   | Satin Chrome/Black                                                                                            |                                                                                                                                                                                  |
| EAN13 Barcode                                                                                                                                   | 5017503266906                                                                                                 |                                                                                                                                                                                  |
| Dimensions (Nominal)                                                                                                                            | Single: Height = 88.0mm Width = 88.0mm Depth = 5.0mm                                                          |                                                                                                                                                                                  |
| Weight                                                                                                                                          | 138 GR                                                                                                        |                                                                                                                                                                                  |
| Fixing Hole Centres                                                                                                                             | Box Fixing = 60.3mm Grid Fixing = N/A                                                                         |                                                                                                                                                                                  |
| Minimum Wall Box Depth                                                                                                                          | 35mm                                                                                                          |                                                                                                                                                                                  |
| Switched Poles                                                                                                                                  | Double                                                                                                        |                                                                                                                                                                                  |
| Current Rating                                                                                                                                  | 13 Amp                                                                                                        |                                                                                                                                                                                  |
| Voltage                                                                                                                                         | 220/250V AC                                                                                                   |                                                                                                                                                                                  |
| Maximum Load                                                                                                                                    | 13 Amp                                                                                                        |                                                                                                                                                                                  |
| Mains Frequency                                                                                                                                 | 50Hz                                                                                                          |                                                                                                                                                                                  |
| IP Rating                                                                                                                                       | IP2XD                                                                                                         |                                                                                                                                                                                  |
| Contact Gap Minimum                                                                                                                             | 3mm                                                                                                           |                                                                                                                                                                                  |
| Terminal Capacity 1                                                                                                                             | 3 x 2.5mm2                                                                                                    |                                                                                                                                                                                  |
| Terminal Capacity 2                                                                                                                             | 2 x 4mm2 Multi Strand                                                                                         |                                                                                                                                                                                  |
| Terminal Capacity 3                                                                                                                             | 1 x 6mm2                                                                                                      |                                                                                                                                                                                  |
| Earth Terminal Capacity 1                                                                                                                       | 6 x 1mm2                                                                                                      |                                                                                                                                                                                  |
| Earth Terminal Capacity 2                                                                                                                       | 5 x 1.5mm2                                                                                                    |                                                                                                                                                                                  |
| Earth Terminal Capacity 3                                                                                                                       | 3 x 2.5mm2                                                                                                    |                                                                                                                                                                                  |
| Earth Terminal Capacity 4                                                                                                                       | 2 x 4mm2 Multi-strand                                                                                         |                                                                                                                                                                                  |
| Earth Terminal Capacity 5                                                                                                                       | 1 x 6mm2                                                                                                      |                                                                                                                                                                                  |
| Product Class 1                                                                                                                                 | Must be earthed                                                                                               |                                                                                                                                                                                  |
| Ambient Operating Temperature                                                                                                                   | -5° to +40°C                                                                                                  |                                                                                                                                                                                  |
| Recommended Location                                                                                                                            | Internal Use Only                                                                                             |                                                                                                                                                                                  |
| Maximum Installation Altitude                                                                                                                   | 2000m                                                                                                         |                                                                                                                                                                                  |
| Standard/Approval                                                                                                                               | BS 1363-4                                                                                                     |                                                                                                                                                                                  |
| Patents and Trademarks                                                                                                                          | Hartland is a Registered Trade Mark No. 2344778                                                               |                                                                                                                                                                                  |
| All products listed conform to current British or<br>European standard and the product information is<br>correct at the time of going to press. | All accessories are manufactured under an accredited BS EN ISO 9001 : 2015 Quality Management System.         | It is the policy of the company to improve products as part of our development programme.  Therefore, we reserve the right to alter designs and dimensions without prior notice. |
| Illustrations and diagrams are reproduced within the limitations of reproduction and printing                                                   | Due to manufacturing processes we cannot guarantee an exact colour match and shadings of or cartain finishers | Correct as at 16 October 2018 12:57 PM<br>E&OE                                                                                                                                   |