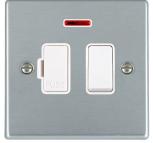

## 76SPNWH-W

Hartland Satin Chrome 1 gang 13A Double Pole Fused Spur and Neon White/White

## Item Image