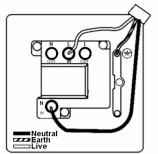

SL

# making connections beautifully

Wiring Accessories • Circuit Protection • Smart Lighting Control & Multi-room Audio

## 76SPNWH-W

Hartland Satin Chrome 1 gang 13A Double Pole Fused Spur and Neon White/White

## Item Image



## Wiring



### **Dimensions**



|                                                                                                                                                 | Live                                                                                                  |                                                                                                                                                                                          |
|-------------------------------------------------------------------------------------------------------------------------------------------------|-------------------------------------------------------------------------------------------------------|--------------------------------------------------------------------------------------