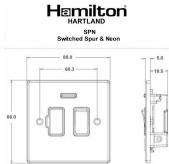

### **Dimensions**

|                                                                                                                                                 | Live                                                                                                  |                                                                                                                                                                                          |
|-------------------------------------------------------------------------------------------------------------------------------------------------|-------------------------------------------------------------------------------------------------------|------------------------------------------------------------------------------------------------------------------------------------------------------------------------------------------|
|                                                                                                                                                 |                                                                                                       |                                                                                                                                                                                          |
| Primary Range                                                                                                                                   | Hartland                                                                                              |                                                                                                                                                                                          |
| Insert Type                                                                                                                                     | 1 gang 13A Double Pole Fused Spur + Neon                                                              |                                                                                                                                                                                          |
| Plate Finish                                                                                                                                    | Hartland Box Satin Chrome                                                                             |                                                                                                                                                                                          |
| Insert Colour                                                                                                                                   | White/White                                                                                           |                                                                                                                                                                                          |
| EAN13 Barcode                                                                                                                                   | 5017503260928                                                                                         |                                                                                                                                                                                          |
| Dimensions (Nominal)                                                                                                                            | Single: Height = 88.0mm Width = 88.0mm Depth = 5.0mm                                                  |                                                                                                                                                                                          |
| Fixing Hole Centres                                                                                                                             | Box Fixing = 60.3mm Grid Fixing = N/A                                                                 |                                                                                                                                                                                          |
| Minimum Wall Box Depth                                                                                                                          | 35mm                                                                                                  |                                                                                                                                                                                          |
| Switched Poles                                                                                                                                  | Double                                                                                                |                                                                                                                                                                                          |
| Current Rating                                                                                                                                  | 13 Amp                                                                                                |                                                                                                                                                                                          |
| Voltage                                                                                                                                         | 220/250V AC                                                                                           |                                                                                                                                                                                          |
| Maximum Load                                                                                                                                    | 13 Amp                                                                                                |                                                                                                                                                                                          |
| Mains Frequency                                                                                                                                 | 50Hz                                                                                                  |                                                                                                                                                                                          |
| IP Rating                                                                                                                                       | IP2XD                                                                                                 |                                                                                                                                                                                          |
| Contact Gap Minimum                                                                                                                             | 3mm                                                                                                   |                                                                                                                                                                                          |
| Terminal Capacity 1                                                                                                                             | 3 x 2.5mm2                                                                                            |                                                                                                                                                                                          |
| Terminal Capacity 2                                                                                                                             | 2 x 4mm2 Multi Strand                                                                                 |                                                                                                                                                                                          |
| Terminal Capacity 3                                                                                                                             | 1 x 6mm2                                                                                              |                                                                                                                                                                                          |
| Earth Terminal Capacity 1                                                                                                                       | 6 x 1mm2                                                                                              |                                                                                                                                                                                          |
| Earth Terminal Capacity 2                                                                                                                       | 5 x 1.5mm2                                                                                            |                                                                                                                                                                                          |
| Earth Terminal Capacity 3                                                                                                                       | 3 x 2.5mm2                                                                                            |                                                                                                                                                                                          |
| Earth Terminal Capacity 4                                                                                                                       | 2 x 4mm2 Multi-strand                                                                                 |                                                                                                                                                                                          |
| Earth Terminal Capacity 5                                                                                                                       | 1 x 6mm2                                                                                              |                                                                                                                                                                                          |
| Product Class 1                                                                                                                                 | Must be earthed                                                                                       |                                                                                                                                                                                          |
| Ambient Operating Temperature                                                                                                                   | -5° to +40°C                                                                                          |                                                                                                                                                                                          |
| Recommended Location                                                                                                                            | Internal Use Only                                                                                     |                                                                                                                                                                                          |
| Maximum Installation Altitude                                                                                                                   | 2000m                                                                                                 |                                                                                                                                                                                          |
| Standard/Approval                                                                                                                               | BS 1363-4                                                                                             |                                                                                                                                                                                          |
| Patents and Trademarks                                                                                                                          | Hartland is a Registered Trade Mark No. 2344778                                                       |                                                                                                                                                                                          |
| All products listed conform to current British or<br>European standard and the product information is<br>correct at the time of going to press. | All accessories are manufactured under an accredited BS EN ISO 9001 : 2015 Quality Management System. | It is the policy of the company to improve products<br>as part of our development programme.<br>Therefore, we reserve the right to alter designs<br>and dimensions without prior notice. |