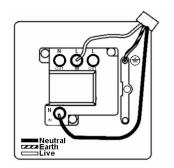

## 76SPNCWH-W

Hartland Satin Chrome 1 gang 13A Double Pole Fused Spur and Neon and Cable Outlet White/White

Item Image

Wiring

Dimensions

|                                                                                                                                                 |                                                                                                       | Ø11.0 <sup>-1</sup>                                                                                                                                                                      |
|-------------------------------------------------------------------------------------------------------------------------------------------------|-------------------------------------------------------------------------------------------------------|------------------------------------------------------------------------------------------------------------------------------------------------------------------------------------------|
| Primary Range                                                                                                                                   | Hartland                                                                                              |                                                                                                                                                                                          |
| Insert Type                                                                                                                                     | 1 gang 13A Double Pole Fused Spur + Neon + Cable Outlet                                               |                                                                                                                                                                                          |
| Plate Finish                                                                                                                                    | Hartland Box Satin Chrome                                                                             |                                                                                                                                                                                          |
| Insert Colour                                                                                                                                   | White/White                                                                                           |                                                                                                                                                                                          |
| EAN13 Barcode                                                                                                                                   | 5017503260935                                                                                         |                                                                                                                                                                                          |
| Dimensions (Nominal)                                                                                                                            | Single: Height = 88.0mm Width = 88.0mm Depth = 5.0mm                                                  |                                                                                                                                                                                          |
| Fixing Hole Centres                                                                                                                             | Box Fixing = 60.3mm Grid Fixing = N/A                                                                 |                                                                                                                                                                                          |
| Minimum Wall Box Depth                                                                                                                          | 35mm                                                                                                  |                                                                                                                                                                                          |
| Switched Poles                                                                                                                                  | Double                                                                                                |                                                                                                                                                                                          |
| Current Rating                                                                                                                                  | 13 Amp                                                                                                |                                                                                                                                                                                          |
| Voltage                                                                                                                                         | 220/250V AC                                                                                           |                                                                                                                                                                                          |
| Maximum Load                                                                                                                                    | 13 Amp                                                                                                |                                                                                                                                                                                          |
| Mains Frequency                                                                                                                                 | 50Hz                                                                                                  |                                                                                                                                                                                          |
| IP Rating                                                                                                                                       | IP2XD                                                                                                 |                                                                                                                                                                                          |
| Contact Gap Minimum                                                                                                                             | 3mm                                                                                                   |                                                                                                                                                                                          |
| Terminal Capacity 1                                                                                                                             | 3 x 2.5mm2                                                                                            |                                                                                                                                                                                          |
| Terminal Capacity 2                                                                                                                             | 2 x 4mm2 Multi Strand                                                                                 |                                                                                                                                                                                          |
| Terminal Capacity 3                                                                                                                             | 1 x 6mm2                                                                                              |                                                                                                                                                                                          |
| Earth Terminal Capacity 1                                                                                                                       | 6 x 1mm2                                                                                              |                                                                                                                                                                                          |
| Earth Terminal Capacity 2                                                                                                                       | 5 x 1.5mm2                                                                                            |                                                                                                                                                                                          |
| Earth Terminal Capacity 3                                                                                                                       | 3 x 2.5mm2                                                                                            |                                                                                                                                                                                          |
| Earth Terminal Capacity 4                                                                                                                       | 2 x 4mm2 Multi-strand                                                                                 |                                                                                                                                                                                          |
| Earth Terminal Capacity 5                                                                                                                       | 1 x 6mm2                                                                                              |                                                                                                                                                                                          |
| Product Class 1                                                                                                                                 | Must be earthed                                                                                       |                                                                                                                                                                                          |
| Ambient Operating Temperature                                                                                                                   | -5° to +40°C                                                                                          |                                                                                                                                                                                          |
| Recommended Location                                                                                                                            | Internal Use Only                                                                                     |                                                                                                                                                                                          |
| Maximum Installation Altitude                                                                                                                   | 2000m                                                                                                 |                                                                                                                                                                                          |
| Cable Outlet Minimum/Maximum                                                                                                                    | Min = 0.75mm <sup>2</sup> Max = 2.5mm <sup>2</sup>                                                    |                                                                                                                                                                                          |
| Standard/Approval                                                                                                                               | BS 1363-4                                                                                             |                                                                                                                                                                                          |
| Additional Notes                                                                                                                                | Cable Outlets Fitted with Clamps:Yes                                                                  |                                                                                                                                                                                          |
| Patents and Trademarks                                                                                                                          | Hartland is a Registered Trade Mark No. 2344778                                                       |                                                                                                                                                                                          |
| All products listed conform to current British or<br>European standard and the product information is<br>correct at the time of going to press. | All accessories are manufactured under an accredited BS EN ISO 9001 : 2015 Quality Management System. | It is the policy of the company to improve products<br>as part of our development programme.<br>Therefore, we reserve the right to alter designs<br>and dimensions without prior notice. |
| Illustrations and diagrams are reproduced within<br>the limitations of reproduction and printing                                                | Due to manufacturing processes we cannot guarantee an exact colour match and shadings of              | Correct as at 16 October 2018 12:57 PM<br>E&OE                                                                                                                                           |