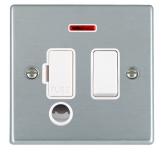

## 76SPNCWH-W

Hartland Satin Chrome 1 gang 13A Double Pole Fused Spur and Neon and Cable Outlet White/White

Item Image

Wiring

Dimensions

|                                                                                                                                                 |                                                                                                       | Ø11.0 <sup>-1</sup>                                                                                                                                                                      |
|-------------------------------------------------------------------------------------------------------------------------------------------------|-------------------------------------------------------------------------------------------------------|------------------------------------------------------------------------------------------------------------------------------------------------------------------------------------------|
| Primary Range                                                                                                                                   | Hartland                                                                                              |                                                                                                                                                                                          |
| Insert Type                                                                                                                                     | 1 gang 13A Double Pole Fused Spur + Neon + Cable Outlet                                               |                                                                                                                                                                                          |
| Plate Finish                                                                                                                                    | Hartland Box Satin Chrome                                                                             |                                                                                                                                                                                          |
| Insert Colour                                                                                                                                   | White/White                                                                                           |                                                                                                                                                                                          |
| EAN13 Barcode                                                                                                                                   | 5017503260935                                                                                         |                                                                                                                                                                                          |
| Dimensions (Nominal)                                                                                                                            | Single: Height = 88.0mm Width = 88.0mm Depth = 5.0mm                                                  |                                                                                                                                                                                          |
| Fixing Hole Centres                                                                                                                             | Box Fixing = 60.3mm Grid Fixing = N/A                                                                 |                                                                                                                                                                                          |
| Minimum Wall Box Depth                                                                                                                          | 35mm                                                                                                  |                                                                                                                                                                                          |
| Switched Poles                                                                                                                                  | Double                                                                                                |                                                                                                                                                                                          |
| Current Rating                                                                                                                                  | 13 Amp                                                                                                |                                                                                                                                                                                          |
| Voltage                                                                                                                                         | 220/250V AC                                                                                           |                                                                                                                                                                                          |
| Maximum Load                                                                                                                                    | 13 Amp                                                                                                |                                                                                                                                                                                          |
| Mains Frequency                                                                                                                                 | 50Hz                                                                                                  |                                                                                                                                                                                          |
| IP Rating                                                                                                                                       | IP2XD                                                                                                 |                                                                                                                                                                                          |
| Contact Gap Minimum                                                                                                                             | 3mm                                                                                                   |                                                                                                                                                                                          |
| Terminal Capacity 1                                                                                                                             | 3 x 2.5mm2                                                                                            |                                                                                                                                                                                          |
| Terminal Capacity 2                                                                                                                             | 2 x 4mm2 Multi Strand                                                                                 |                                                                                                                                                                                          |
| Terminal Capacity 3                                                                                                                             | 1 x 6mm2                                                                                              |                                                                                                                                                                                          |
| Earth Terminal Capacity 1                                                                                                                       | 6 x 1mm2                                                                                              |                                                                                                                                                                                          |
| Earth Terminal Capacity 2                                                                                                                       | 5 x 1.5mm2                                                                                            |                                                                                                                                                                                          |
| Earth Terminal Capacity 3                                                                                                                       | 3 x 2.5mm2                                                                                            |                                                                                                                                                                                          |
| Earth Terminal Capacity 4                                                                                                                       | 2 x 4mm2 Multi-strand                                                                                 |                                                                                                                                                                                          |
| Earth Terminal Capacity 5                                                                                                                       | 1 x 6mm2                                                                                              |                                                                                                                                                                                          |
| Product Class 1                                                                                                                                 | Must be earthed                                                                                       |                                                                                                                                                                                          |
| Ambient Operating Temperature                                                                                                                   | -5° to +40°C                                                                                          |                                                                                                                                                                                          |
| Recommended Location                                                                                                                            | Internal Use Only                                                                                     |                                                                                                                                                                                          |
| Maximum Installation Altitude                                                                                                                   | 2000m                                                                                                 |                                                                                                                                                                                          |
| Cable Outlet Minimum/Maximum                                                                                                                    | Min = 0.75mm <sup>2</sup> Max = 2.5mm <sup>2</sup>                                                    |                                                                                                                                                                                          |
| Standard/Approval                                                                                                                               | BS 1363-4                                                                                             |                                                                                                                                                                                          |
| Additional Notes                                                                                                                                | Cable Outlets Fitted with Clamps:Yes                                                                  |                                                                                                                                                                                          |
| Patents and Trademarks                                                                                                                          | Hartland is a Registered Trade Mark No. 2344778                                                       |                                                                                                                                                                                          |
| All products listed conform to current British or<br>European standard and the product information is<br>correct at the time of going to press. | All accessories are manufactured under an accredited BS EN ISO 9001 : 2015 Quality Management System. | It is the policy of the company to improve products<br>as part of our development programme.<br>Therefore, we reserve the right to alter designs<br>and dimensions without prior notice. |
| Illustrations and diagrams are reproduced within<br>the limitations of reproduction and printing                                                | Due to manufacturing processes we cannot guarantee an exact colour match and shadings of              | Correct as at 16 October 2018 12:57 PM<br>E&OE                                                                                                                                           |