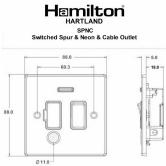

## 76SPNCWH-W

Hartland Satin Chrome 1 gang 13A Double Pole Fused Spur and Neon and Cable Outlet White/White

Item Image

Wiring

Dimensions

|                                                                                                                                                 |                                                                                                       | Ø11.0 <sup>-1</sup>                                                                                                                                                                      |
|-------------------------------------------------------------------------------------------------------------------------------------------------|-------------------------------------------------------------------------------------------------------|------------------------------------------------------------------------------------------------------------------------------------------------------------------------------------------|
| Primary Range                                                                                                                                   | Hartland                                                                                              |                                                                                                                                                                                          |
| Insert Type                                                                                                                                     | 1 gang 13A Double Pole Fused Spur + Neon + Cable Outlet                                               |                                                                                                                                                                                          |
| Plate Finish                                                                                                                                    | Hartland Box Satin Chrome                                                                             |                                                                                                                                                                                          |
| Insert Colour                                                                                                                                   | White/White                                                                                           |                                                                                                                                                                                          |
| EAN13 Barcode                                                                                                                                   | 5017503260935                                                                                         |                                                                                                                                                                                          |
| Dimensions (Nominal)                                                                                                                            | Single: Height = 88.0mm Width = 88.0mm Depth = 5.0mm                                                  |                                                                                                                                                                                          |
| Fixing Hole Centres                                                                                                                             | Box Fixing = 60.3mm Grid Fixing = N/A                                                                 |                                                                                                                                                                                          |
| Minimum Wall Box Depth                                                                                                                          | 35mm                                                                                                  |                                                                                                                                                                                          |
| Switched Poles                                                                                                                                  | Double                                                                                                |                                                                                                                                                                                          |
| Current Rating                                                                                                                                  | 13 Amp                                                                                                |                                                                                                                                                                                          |
| Voltage                                                                                                                                         | 220/250V AC                                                                                           |                                                                                                                                                                                          |
| Maximum Load                                                                                                                                    | 13 Amp                                                                                                |                                                                                                                                                                                          |
| Mains Frequency                                                                                                                                 | 50Hz                                                                                                  |                                                                                                                                                                                          |
| IP Rating                                                                                                                                       | IP2XD                                                                                                 |                                                                                                                                                                                          |
| Contact Gap Minimum                                                                                                                             | 3mm                                                                                                   |                                                                                                                                                                                          |
| Terminal Capacity 1                                                                                                                             | 3 x 2.5mm2                                                                                            |                                                                                                                                                                                          |
| Terminal Capacity 2                                                                                                                             | 2 x 4mm2 Multi Strand                                                                                 |                                                                                                                                                                                          |
| Terminal Capacity 3                                                                                                                             | 1 x 6mm2                                                                                              |                                                                                                                                                                                          |
| Earth Terminal Capacity 1                                                                                                                       | 6 x 1mm2                                                                                              |                                                                                                                                                                                          |
| Earth Terminal Capacity 2                                                                                                                       | 5 x 1.5mm2                                                                                            |                                                                                                                                                                                          |
| Earth Terminal Capacity 3                                                                                                                       | 3 x 2.5mm2                                                                                            |                                                                                                                                                                                          |
| Earth Terminal Capacity 4                                                                                                                       | 2 x 4mm2 Multi-strand                                                                                 |                                                                                                                                                                                          |
| Earth Terminal Capacity 5                                                                                                                       | 1 x 6mm2                                                                                              |                                                                                                                                                                                          |
| Product Class 1                                                                                                                                 | Must be earthed                                                                                       |                                                                                                                                                                                          |
| Ambient Operating Temperature                                                                                                                   | -5° to +40°C                                                                                          |                                                                                                                                                                                          |
| Recommended Location                                                                                                                            | Internal Use Only                                                                                     |                                                                                                                                                                                          |
| Maximum Installation Altitude                                                                                                                   | 2000m                                                                                                 |                                                                                                                                                                                          |
| Cable Outlet Minimum/Maximum                                                                                                                    | Min = 0.75mm <sup>2</sup> Max = 2.5mm <sup>2</sup>                                                    |                                                                                                                                                                                          |
| Standard/Approval                                                                                                                               | BS 1363-4                                                                                             |                                                                                                                                                                                          |
| Additional Notes                                                                                                                                | Cable Outlets Fitted with Clamps:Yes                                                                  |                                                                                                                                                                                          |
| Patents and Trademarks                                                                                                                          | Hartland is a Registered Trade Mark No. 2344778                                                       |                                                                                                                                                                                          |
| All products listed conform to current British or<br>European standard and the product information is<br>correct at the time of going to press. | All accessories are manufactured under an accredited BS EN ISO 9001 : 2015 Quality Management System. | It is the policy of the company to improve products<br>as part of our development programme.<br>Therefore, we reserve the right to alter designs<br>and dimensions without prior notice. |
| Illustrations and diagrams are reproduced within<br>the limitations of reproduction and printing                                                | Due to manufacturing processes we cannot guarantee an exact colour match and shadings of              | Correct as at 16 October 2018 12:57 PM<br>E&OE                                                                                                                                           |